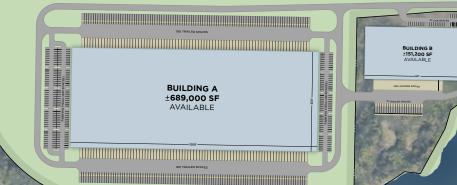

## SPECS

| Building Size   | ±689,000 SF          |
|-----------------|----------------------|
| Dimensions      | 1300' x 530'         |
| Car Parking     | 298 Spaces           |
| Trailer Spaces  | 360 Spaces           |
| Fire Protection | ESFR                 |
| Lighting        | Energy-efficient LED |