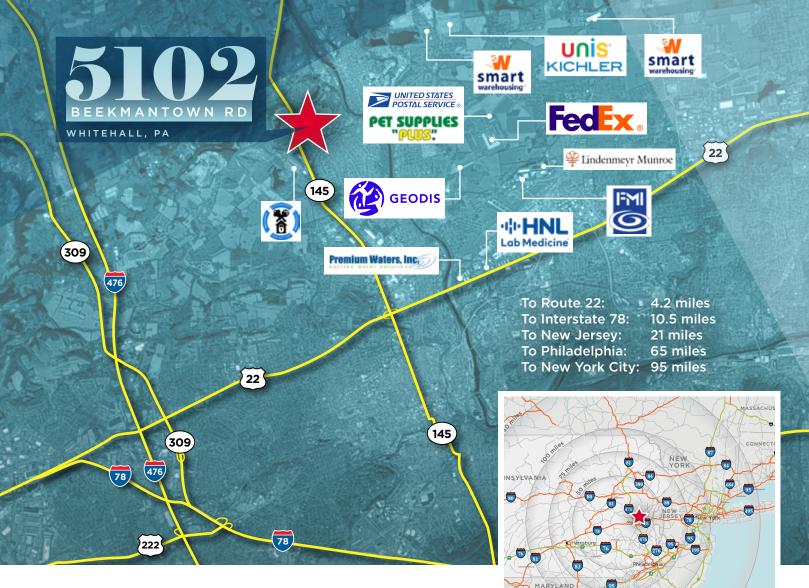

## Gerry Blinebury Executive Vice Chair +1 717 231 7291 gerry.blinebury@cushwake.cc

Hunter Kessell Director +1 610 589 0639 hunter.kessell@cushwake.cor

270

LOCATION OVERVIEW

the northeast region.

5102 Beekmantown Rd is located in the core of the Lehigh Valley with easy access off of PA Route 145 (MacArthur Rd). A short drive to New York City and Central Pennsylvania, this location is a

prime location for users servicing

Cushman & Wakefield Copyright 2022. No warranty or representation, express or implied, is made to the accuracy or completeness of the information contained herein, and same is submitted subject to errors, omissions, change of price, rental or other conditions, withdrawal without notice, and to any special listing conditions imposed by the property owner(s). As applicable, we make no representation as to the condition of the property (or properties) in question.