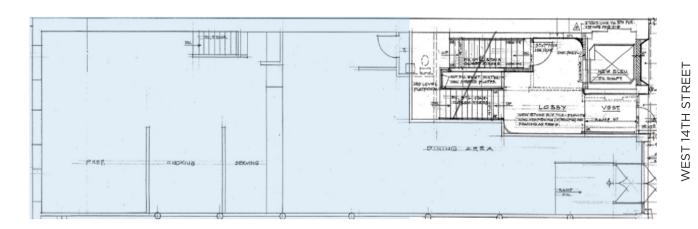

WITHOUT NOTICE, AND TO ANY SPECIAL LISTING CONDITIONS IMPOSED BY THE PROPERTY OWNER(S). ANY PROJECTIONS, OPINIONS OR ESTI-MATES ARE SUBJECT TO UNCERTAINTY AND DO NOT SIGNIFY CURRENT OR FUTURE PROPERTY PERFORMANCE.

### **PREMISES**

North block between Fifth Avenue and Sixth Avenue

Ground: 2,200 sf

Total: 2,200 sf

### **FRONTAGE**

10 Feet on West 14th Street

# **CEILING HEIGHT**

+/- 11 Feet

### **LEASE TYPE**

Direct

# **POSSESSION**

**Immediate** 

# **ASKING RENT**

**Upon Request** 

# **COMMENTS**

- Built QSR space on heavily trafficked West 14th Street corridor
- · Vented for cooking uses with dining area, hood and walk-in boxes in place
- Steps off of the Sixth Avenue F / M /L / PATH station
- Basement area for prep & storage included
- Formerly Popeye's

# **FLOOR PLAN**



# **NEIGHBORING RETAILERS & RESTAURANTS**