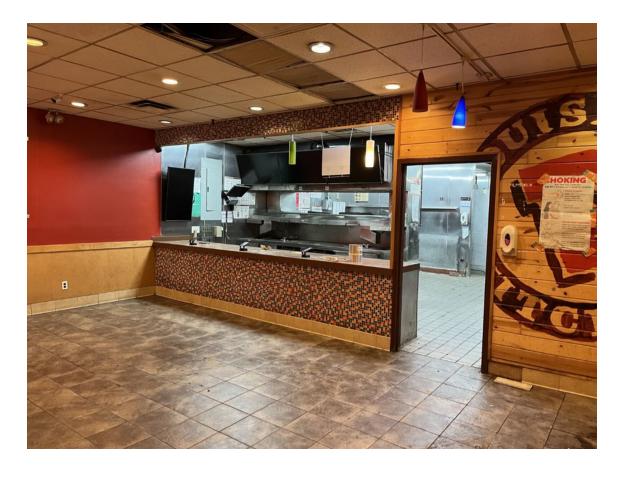

# **COMMENTS**

- Built QSR space on heavily trafficked West 14th Street corridor
- · Vented for cooking uses with dining area, hood and walk-in boxes in place
- Steps off of the Sixth Avenue F / M /L / PATH station
- Basement area for prep & storage included
- Formerly Popeye's