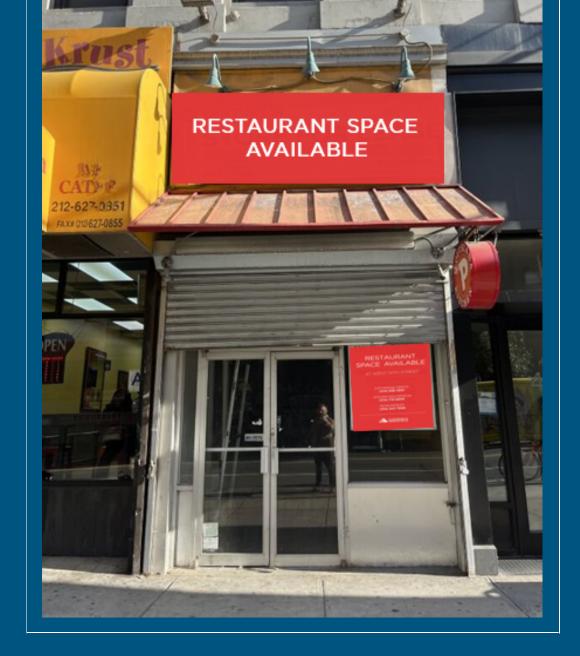

### **PREMISES**

North block between Fifth Avenue and Sixth Avenue

Ground: 2,200 sf

Total: 2,200 sf

### **FRONTAGE**

10 Feet on West 14th Street

# **COMMENTS**

- Built QSR space on heavily trafficked West 14th Street corridor
- · Vented for cooking uses with dining area, hood and walk-in boxes in place
- Steps off of the Sixth Avenue F / M /L / PATH station
- Basement area for prep & storage included
- Formerly Popeye's