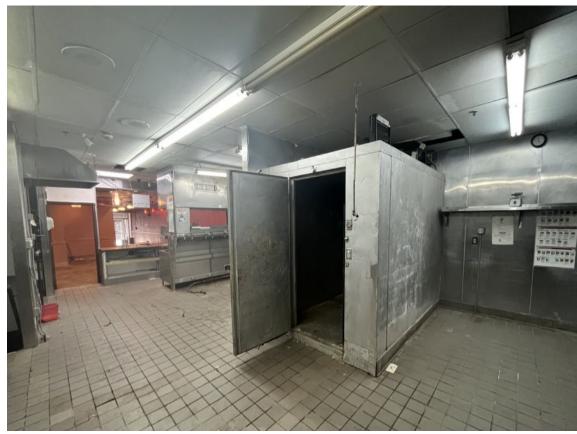

# **COMMENTS**

- Built QSR space on heavily trafficked West 14th Street corridor
- · Vented for cooking uses with dining area, hood and walk-in boxes in place
- Steps off of the Sixth Avenue F / M /L / PATH station
- Basement area for prep & storage included
- Formerly Popeye's