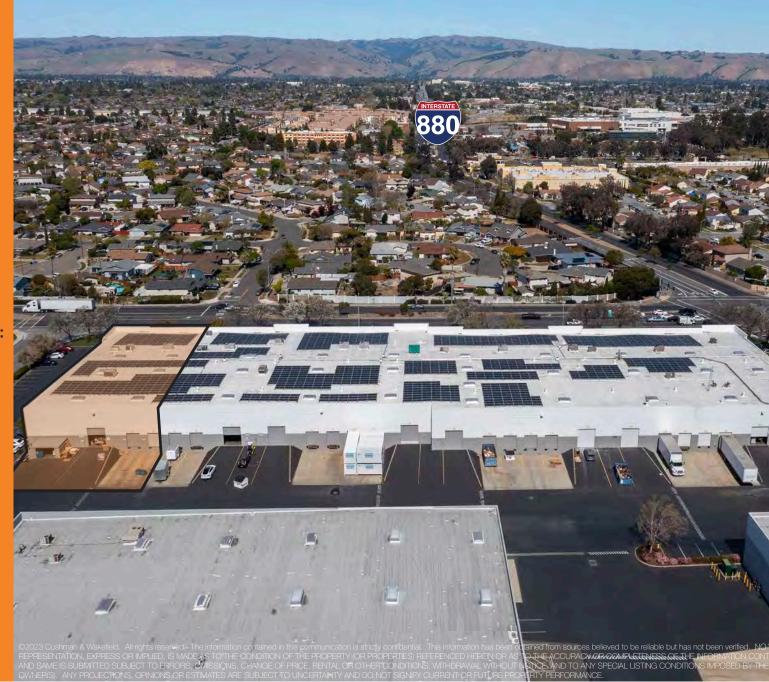

#### UNPARALLELED FREEWAY ACCESSIBILITY

**38875 CHERRY STREET | NEWARK, CA | 16,327 SF** 

### **ACCESSIBILITY**

38875 CHERRY STREET | NEWARK, CA | 16,327 SF