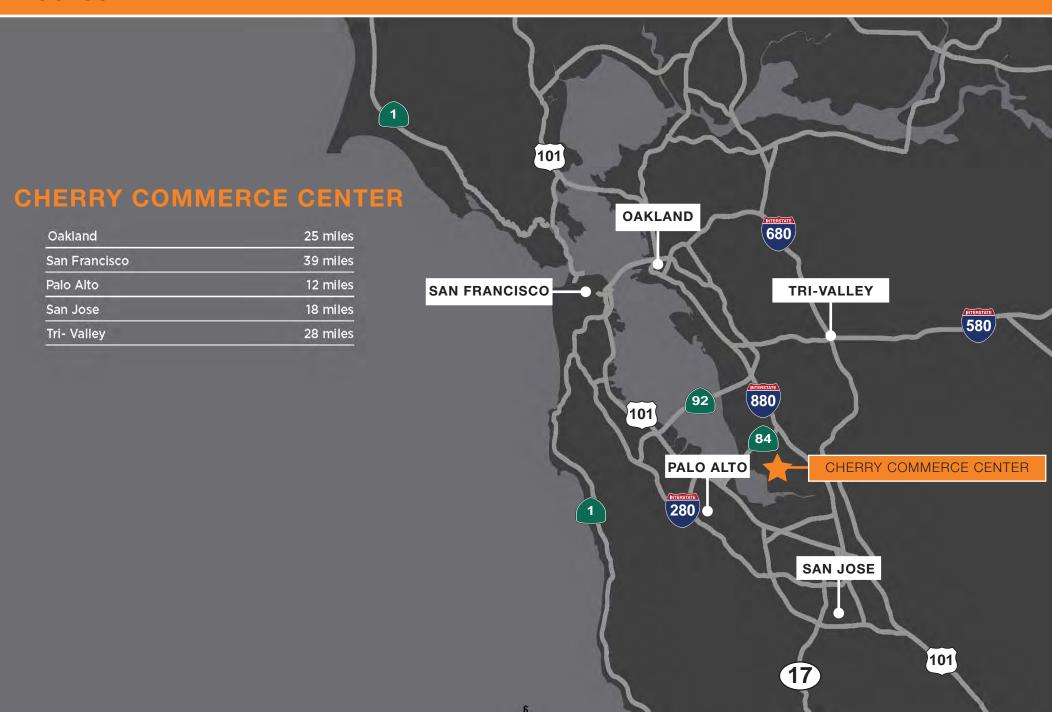

,327 SF Available For Lease
- » ±9,834 SF Existing Office
- » ±6,493 SF Warehouse
- » ±24' Clear Height
- » 2 Docks High Doors
- » 1 Grade Level Door
- One (1) 100 Amp Panel @ 277/480 Volts
   Two (2) 225 Amp Panels @ 120/240 Volts
- » 0.60/3000 SF Sprinkler Capacity
- Parking Ratio: 2.06 Per, 1000 SF
- » Immediate Access to 880 via Mowry Avenue
- » Asking Rate: \$1.75 NNN Per SF
- Estimated Operating Expenses \$0.4267 Per SF



38875 CHERRY STREET | NEWARK, CA | 16,327 SF

### BKM MANAGEMENT COMPANY

#### FLOOR PLAN







38875 CHERRY STREET | NEWARK, CA | 16,327 SF

### BKM MANAGEMENT COMPANY

### PROPERTY PHOTOS









38875 CHERRY STREET | NEWARK, CA | 16,327 SF



#### UNPARALLELED FREEWAY ACCESSIBILITY



**38875 CHERRY STREET | NEWARK, CA | 16,327 SF** 



### **ACCESSIBILITY**



38875 CHERRY STREET | NEWARK, CA | 16,327 SF

### BKM MANAGEMENT COMPANY

#### AVAILABLE NOW



#### FOR MORE INFORMATION:

Victor DeBoer o. 510.891.5804 c. 415.542.8503 victor.deboer@cushwake.com

Matt Yoklavich
o. 510.267.6030
c. 925.787.4772
matt.yoklavich@cushwake.com



Sam Higgins, SIOR c. 415.987.8798 sam.higgins@kbcadvisors.com