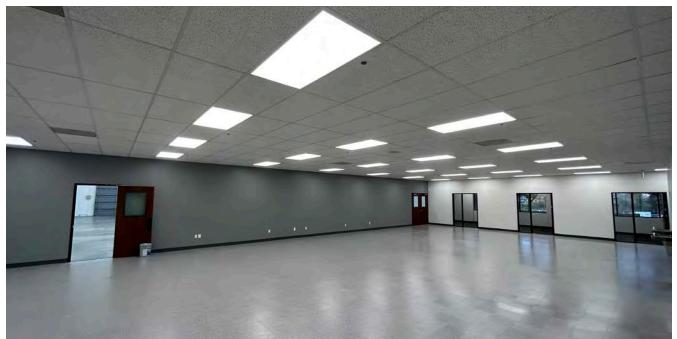

ke.com



Sam Higgins, SIOR c. 415.987.8798 sam.higgins@kbcadvisors.com

WDGA PIVISOPS

38875 CHERRY STREET // NEWARK, CALIFORNIA // 94560

#### **PROPERTY FEATURES**

- » ±16,327 SF Available For Lease
- » ±9,834 SF Existing Office
- » ±6,493 SF Warehouse
- » ±24' Clear Height
- » 2 Docks High Doors
- » 1 Grade Level Door
- One (1) 100 Amp Panel @ 277/480 Volts
   Two (2) 225 Amp Panels @ 120/240 Volts
- » 0.60/3000 SF Sprinkler Capacity
- Parking Ratio: 2.06 Per, 1000 SF
- » Immediate Access to 880 via Mowry Avenue
- » Asking Rate: \$1.75 NNN Per SF
- Estimated Operating Expenses \$0.4267 Per SF



38875 CHERRY STREET | NEWARK, CA | 16,327 SF

### BKM MANAGEMENT COMPANY

#### FLOOR PLAN







38875 CHERRY STREET | NEWARK, CA | 16,327 SF

### BKM MANAGEMENT COMPANY

### PROPERTY PHOTOS









38875 CHERRY STREET | NEWARK, CA | 16,327 SF



#### UNPARALLELED FREEWAY ACCESSIBILITY



**38875 CHERRY STREET | NEWARK, CA | 16,327 SF** 



### **ACCESSIBILITY**



38875 CHERRY STREET | NEWARK, CA | 16,327 SF

### BKM MANAGEMENT COMPANY

#### AVAILABLE NOW



#### FOR MORE INFORMATION:

Victor DeBoer o. 510.891.5804 c. 415.542.8503 victor.deboer@cushwake.com

Matt Yoklavich
o. 510.267.6030
c. 925.787.4772
matt.yoklavich@cushwake.com



Sam Higgins, SIOR c. 415.987.8798 sam.higgins@kbcadvisors.com