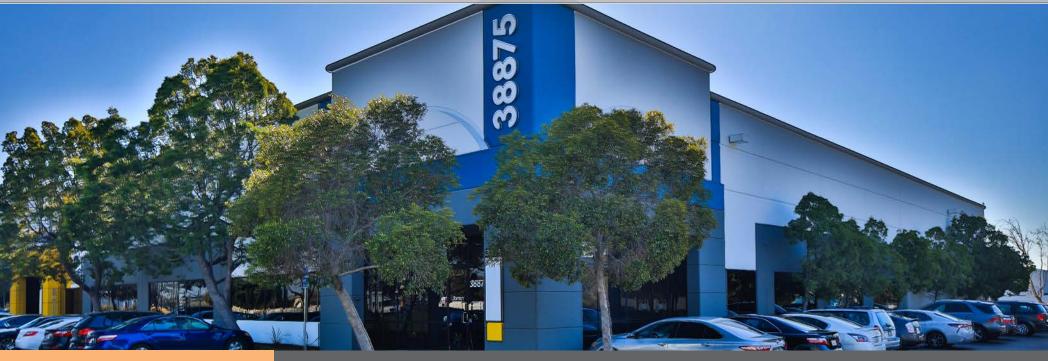

**AVAILABLE NOW** 

#### FOR MORE INFORMATION:

Victor DeBoer

- o. 510.891.5804
- c. 415.542.8503

victor.deboer@cushwake.com

Matt Yoklavich

- o. 510.267.6030
- c. 925.787.4772

matt.yoklavich@cushwake.com



Sam Higgins, SIOR c. 415.987.8798 sam.higgins@kbcadvisors.com

WDGA PIVISOPS

38875 CHERRY STREET // NEWARK, CALIFORNIA // 94560

#### **PROPERTY FEATURES**

- » ±16,327 SF Available For Lease
- » ±9,834 SF Existing Office
- » ±6,493 SF Warehouse
- » ±24' Clear Height
- » 2 Docks High Doors
- » 1 Grade Level Door
- One (1) 100 Amp Panel @ 277/480 Volts
   Two (2) 225 Amp Panels @ 120/240 Volts
- » 0.60/3000 SF Sprinkler Capacity
- Parking Ratio: 2.06 Per, 1000 SF
- » Immediate Access to 880 via Mowry Avenue
- » Asking Rate: \$1.75 NNN Per SF
- Estimated Operating Expenses \$0.426