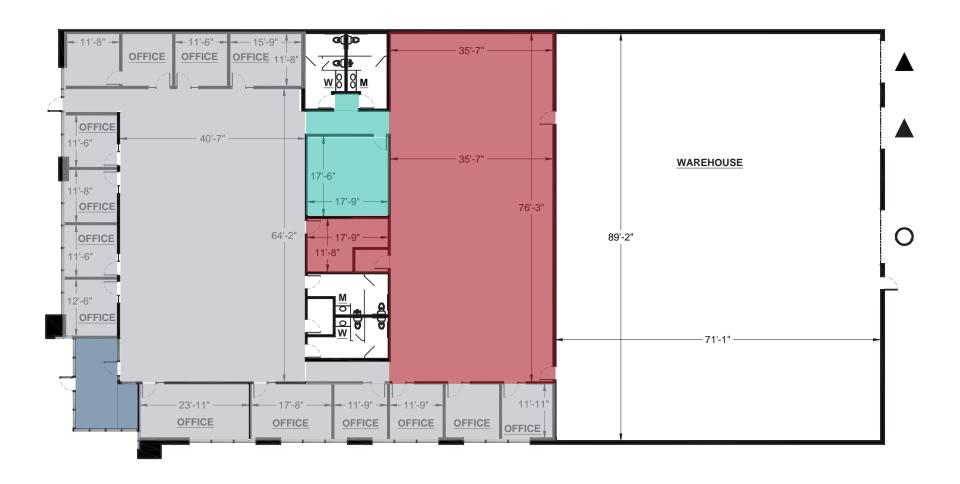

ictor.deboer@cushwake.com

Matt Yoklavich

- o. 510.267.6030
- c. 925.787.4772

matt.yoklavich@cushwake.com



Sam Higgins, SIOR c. 415.987.8798 sam.higgins@kbcadvisors.com

WDGA PIVISOPS

38875 CHERRY STREET // NEWARK, CALIFORNIA // 94560

#### **PROPERTY FEATURES**

- » ±16,327 SF Available For Lease
- » ±9,834 SF Existing Office
- » ±6,493 SF Warehouse
- » ±24' Clear Height
- » 2 Docks High Doors
- » 1 Grade Level Door
- One (1) 100 Amp Panel @ 277/480 Volts
   Two (2) 225 Amp Panels @ 120/240 Volts
- » 0.60/3000 SF Sprinkler Capacity
- Parking Ratio: 2.06 Per, 1000 SF
- » Immediate Access to 880 via Mowry Avenue
- » Asking Rate: \$1.75 NNN Per SF
- Estimated Operating Expenses \$0.4267 Per SF



38875 CHERRY STREET | NEWARK, CA | 16,327 SF

### BKM MANAGEMENT COMPANY

#### FLOOR PLAN







38875 CHERRY STREET | NEWARK, CA | 16,327 SF

### BKM MANAGEMENT COMPANY

### PROPERTY PHOTOS









38875 CHERRY STREET | NEWARK, CA | 16,327 SF



#### UNPARALLELED FREEWAY ACCESSIBILITY



**38875 CHERRY STREET | NEWARK, CA | 16,327 SF** 



### **ACCESSIBILITY**



38875 CHERRY STREET | NEWARK, CA | 16,327 SF

### BKM MANAGEMENT COMPANY

#### AVAILABLE NOW



#### FOR MORE INFORMATION:

Victor DeBoer o. 510.891.5804 c. 415.542.8503 victor.deboer@cushwake.com

Matt Yoklavich
o. 510.267.6030
c. 925.787.4772
matt.yoklavich@cushwake.com



Sam Higgins, SIOR c. 415.987.8798 sam.higgins@kbcadvisors.com