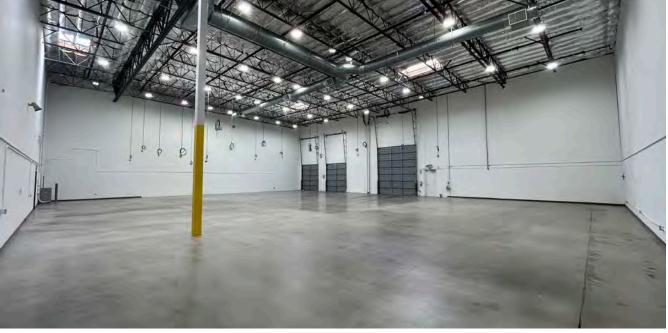

### PROPERTY PHOTOS

38875 CHERRY STREET | NEWARK, CA | 16,327 SF

#### **PROPERTY FEATURES**

- » ±16,327 SF Available For Lease
- » ±9,834 SF Existing Office
- » ±6,493 SF Warehouse
- » ±24' Clear Height
- » 2 Docks High Doors
- » 1 Grade Level Door
- One (1) 100 Amp Panel @ 277/480 Volts
   Two (2) 225 Amp Panels @ 120/240 Volts
- » 0.60/3000 SF Sprinkler Capacity
- Parking Ratio: 2.06 Per, 1000 SF
- » Immediate Access to 880 via Mowry Avenue
- » Asking Rate: \$1.75 NNN Per SF
- Estimated Operating Expenses \$0.4267 Per SF