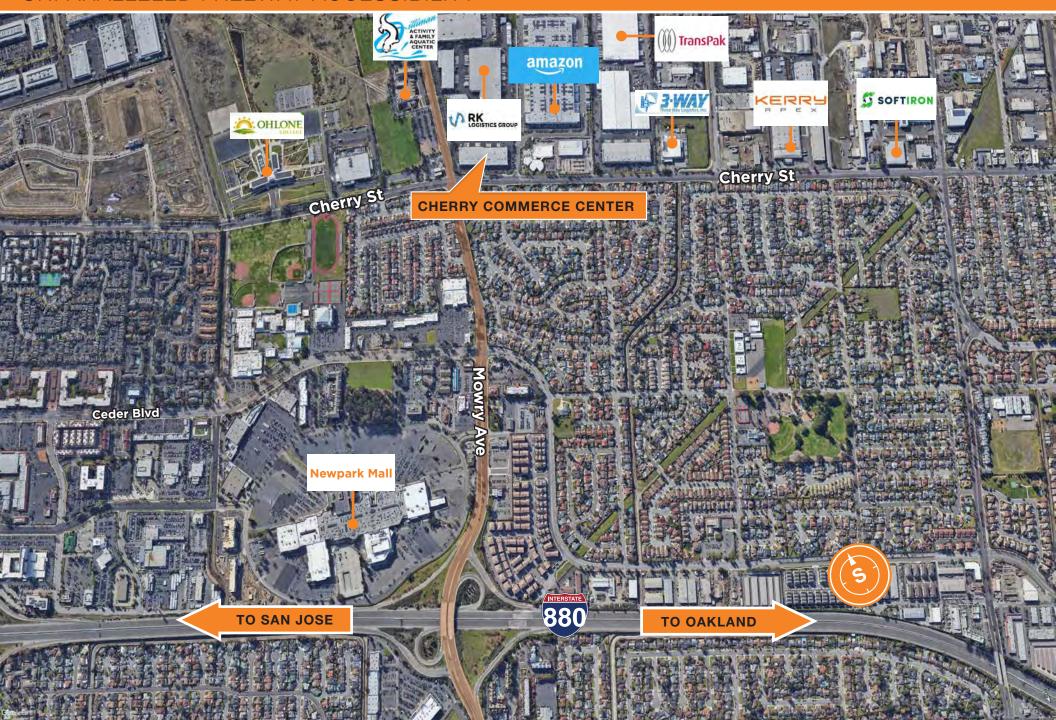

#### UNPARALLELED FREEWAY ACCESSIBILITY

**38875 CHERRY STREET | NEWARK, CA | 16,327 SF** 