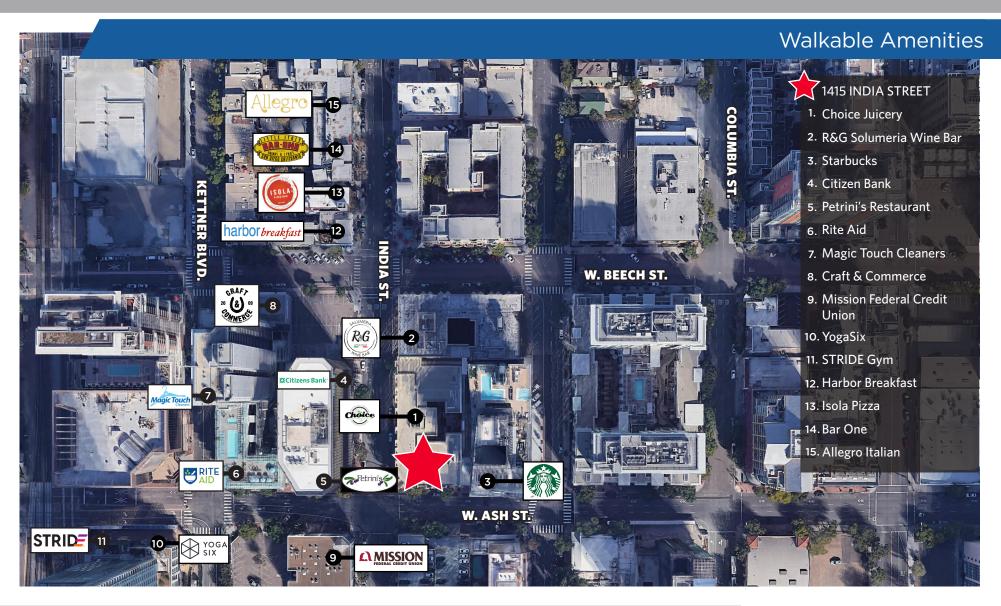

#### **NEIGHBORING TENANTS**

Choice Juicery, R&G Salumeria Wine Bar, Starbucks & More

#### COMMENTS

- Located in Little Italy, Downtown San Diego
- · Signalized hard corner location
- Former bank branch
- Extremely strong sublessor
- Two (2) parking spaces available (\$120/mo. each)