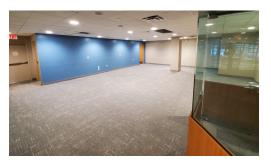

#### RETAIL SPACE

4.607 SF

#### COMMENTS

- Located in Little Italy, Downtown San Diego
- · Signalized hard corner location
- Former bank branch
- Extremely strong sublessor
- Two (2) parking spaces available (\$120/mo. each)