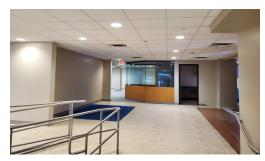

#### RETAIL SPACE

4.607 SF

#### COMMENTS

- Located in Little Italy, Downtown San Diego
- · Signalized hard corner location
- Former bank branch
- Extremely strong sublessor
- Two (2) parking spaces available (\$120/mo. each)