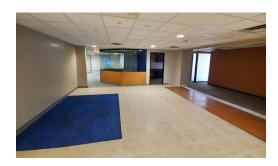

#### RETAIL SPACE

4.607 SF

#### COMMENTS

- Located in Little Italy, Downtown San Diego
- · Signalized hard corner location
- Former bank branch
- Extremely strong sublessor
- Two (2) parking spaces available (\$120/mo. each)