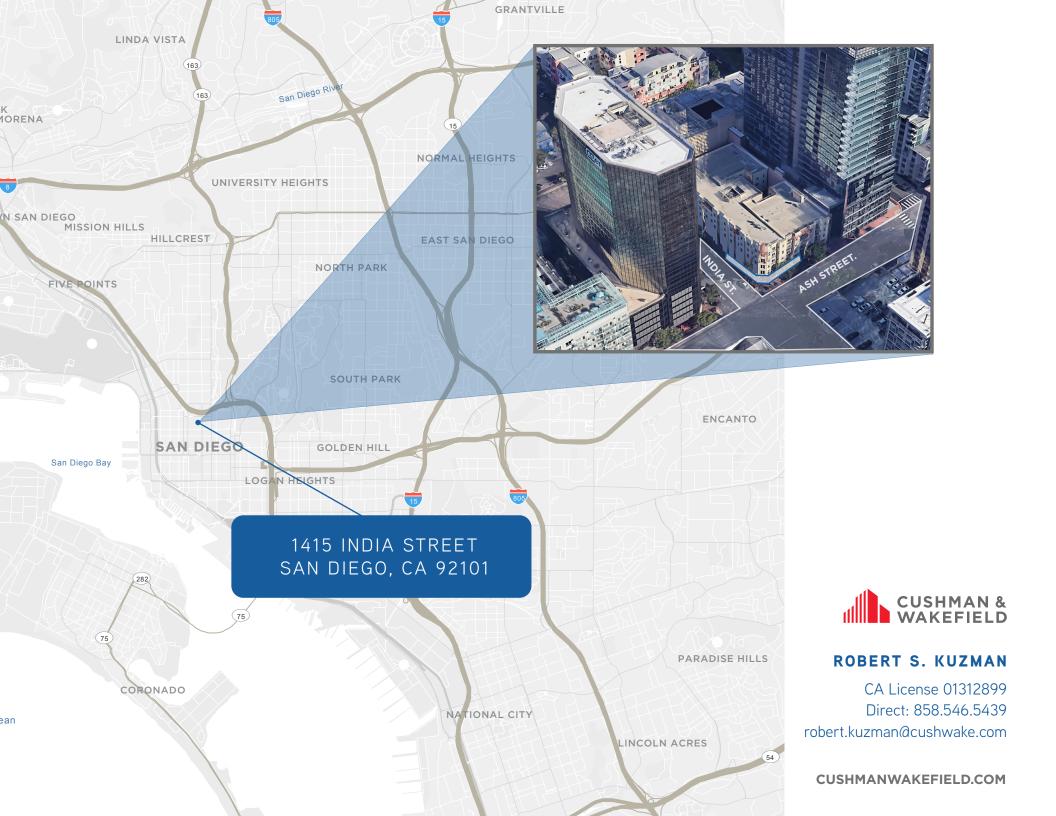

erty owner(s). As applicable, we make no representation as to the condition of the property (or properties) in question.

# 4,607 SF AVAILABLE FOR SUBLEASE 1415 INDIA STREET



San Diego, California

### Ground Floor Retail / Sublease through September 2024



Cushman & Wakefield Copyright 2023. No warranty or representation, express or implied, is made to the accuracy or completeness of the information contained herein, and same is submitted subject to errors, omissions, change of price, rental or other conditions, withdrawal without notice, and to any special listing conditions imposed by the property owner(s). As applicable, we make no representation as to the condition of the property (or properties) in question.

## AVAILABLE FOR SUBLEASE 1415 INDIA STREET



San Diego, California