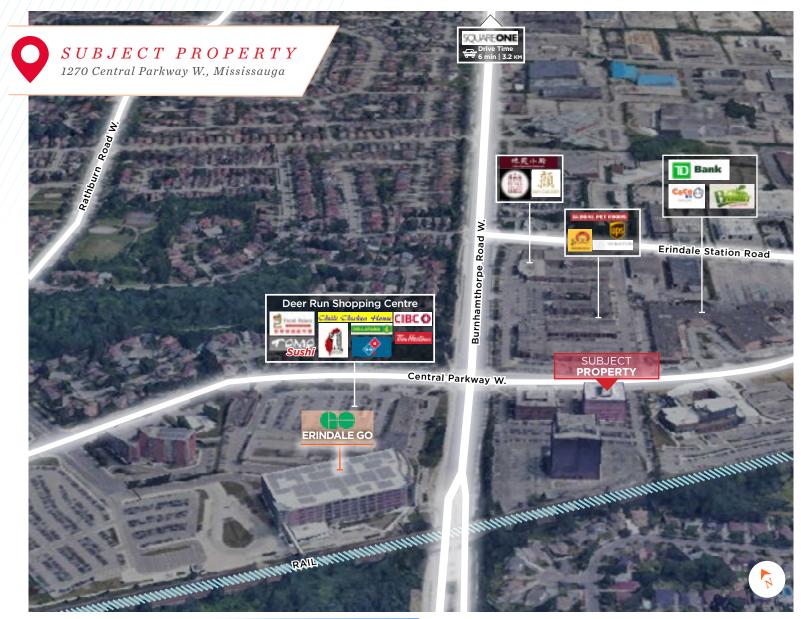

## NEARBY AMENITIES

CUSHMAN 8

Onsite Complex Amenities include access to Fitness Centre and Cafe

4 1270 Central Parkway W.