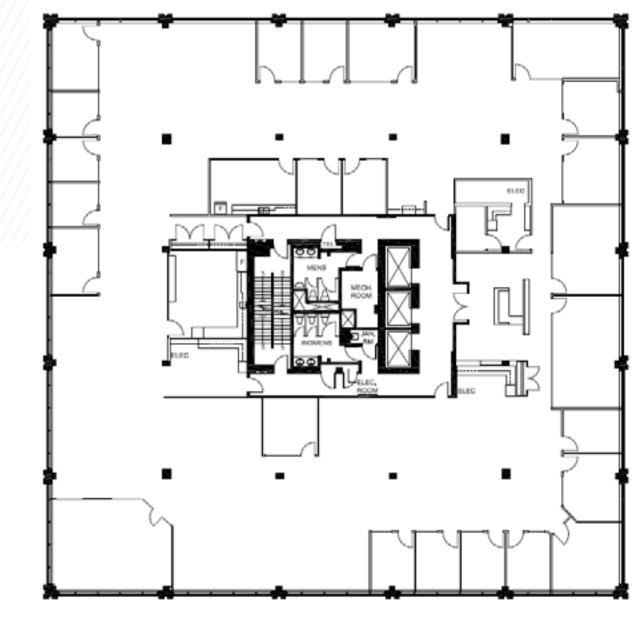

# FLOORPLAN / SUITE 200

Up to 16,158 SF (can be demised to approximately 10,976 sf)

Net Rent

**Call Listing Agents** 

Additional Rent \$18.84 PSF (est. 2023)

Sublease Term runs until April 29, 2030 shorter term possible