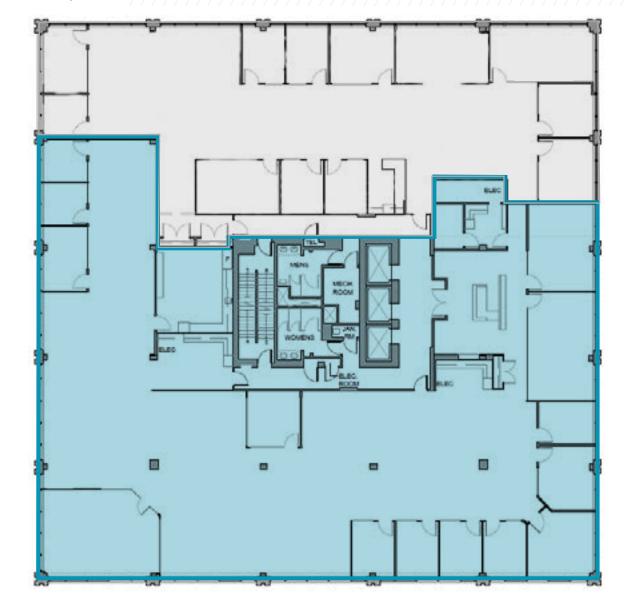

# FLOORPLAN / SUITE 200











Up to 16,158 SF (can be demised to approximately 10,976 sf)

Net Rent

**Call Listing Agents** 

Additional Rent \$18.84 PSF (est. 2023)

Sublease Term runs until April 29, 2030 shorter term possible

3.0/1,000 sf unreserved, underground parking



17

Completely 'turnkey' sublease opportunity across the street from

**Erindale GO Train Station** 

### DEMISING PLAN

Demised option of 10,976 sf also could be considered.



## NEARBY AMENITIES

CUSHMAN 8

Onsite Complex Amenities include access to Fitness Centre and Cafe







4 1270 Central Parkway W.



## CONTACT INFORMATION

#### Fay Goveas\*\*

Vice President 905 501 6482 fay.goveas@cushwake.com

### Corey Duncan\*

Associate Vice President 905 501 6484 corey.duncan@cushwake.com

Craig Trenholm\*\*, MCR, CAIM Senior Vice President 905 501 6483 craig.trenholm@cushwake.com

#### Cushman & Wakefield ULC, Brokerage

1 Prologis Boulevard, Suite 300 Mississauga, ON L5W 0G2 tel 905 568 9500 fax 905 568 9444 cushmanwakefield.com

©2023 Cushman & Wakefield. All rights reserved. The information contained in this communication is strictly confidential. This information has been obtained from sources believed to be reliable but has not been verified. No warranty