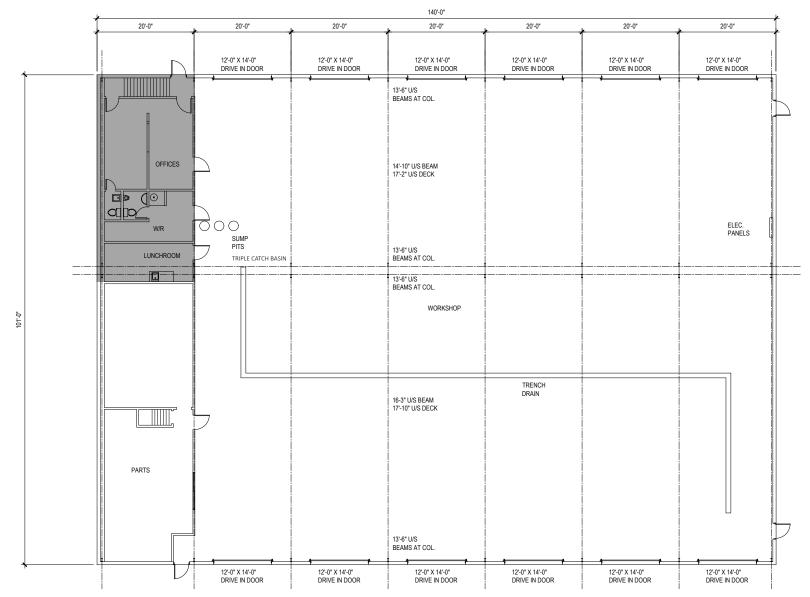

#### **Property Features**

| Available Size:                     | 16,177 SF                                                                                                                                                                                                                                              |
|-------------------------------------|--------------------------------------------------------------------------------------------------------------------------------------------------------------------------------------------------------------------------------------------------------|
| Office Size:                        | 1,288 SF                                                                                                                                                                                                                                               |
| Land Size:                          | <u>+</u> 1.57 Acres                                                                                                                                                                                                                                    |
| Clear Height:                       | 13'6"-16'3"                                                                                                                                                                                                                                            |
| Loading:                            | 12 Bays (6 Drive Through)                                                                                                                                                                                                                              |
| Trailer Parking:                    | 19 Stalls (Expandable)                                                                                                                                                                                                                                 |
| Power:                              | 200 Amps @ 480 Volts                                                                                                                                                                                                                                   |
| Operating Expenses:                 | \$6.50 PSF                                                                                                                                                                                                                                             |
| Lease Rate:                         | \$23.00 PSF Net                                                                                                                                                                                                                                        |
| Sale Price:                         | \$6,000,000 (\$370.90 PSF)                                                                                                                                                                                                                             |
| Building Improvements<br>Completed: | <ul> <li>Update Office Areas</li> <li>Paint, Repair and Replace Damages at Overhead Doors</li> <li>Update Landscaping</li> <li>New Wall &amp; ADA Water Fountain</li> <li>New Fire Alarm System</li> <li>New Trailer Yard</li> </ul>                   |
| Comments                            | <ul> <li>Immediate Access to I-90 via Elmhurst Road</li> <li>Truck Maintenance Facility in O'Hare</li> <li>Fully Fenced and Secure Lot</li> <li>Floor Drains Throughout</li> <li>Power and Airlines to Each Bay</li> <li>Triple Catch Basin</li> </ul> |

#### **Main Floor**

**Second Floor** 