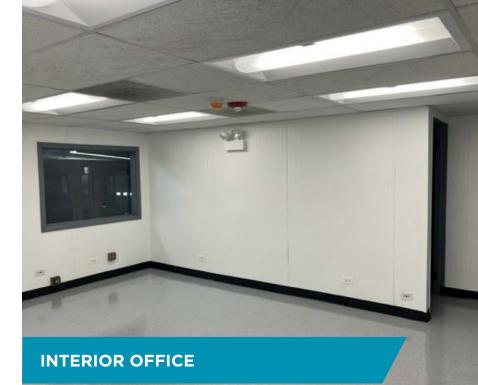

#### **Property Features**

| Available Size:                     | 16,177 SF                                                                                                                                                                                                                                              |
|-------------------------------------|--------------------------------------------------------------------------------------------------------------------------------------------------------------------------------------------------------------------------------------------------------|
| Office Size:                        | 1,288 SF                                                                                                                                                                                                                                               |
| Land Size:                          | <u>+</u> 1.57 Acres                                                                                                                                                                                                                                    |
| Clear Height:                       | 13'6"-16'3"                                                                                                                                                                                                                                            |
| Loading:                            | 12 Bays (6 Drive Through)                                                                                                                                                                                                                              |
| Trailer Parking:                    | 19 Stalls (Expandable)                                                                                                                                                                                                                                 |
| Power:                              | 200 Amps @ 480 Volts                                                                                                                                                                                                                                   |
| Operating Expenses:                 | \$6.50 PSF                                                                                                                                                                                                                                             |
| Lease Rate:                         | \$23.00 PSF Net                                                                                                                                                                                                                                        |
| Sale Price:                         | \$6,000,000 (\$370.90 PSF)                                                                                                                                                                                                                             |
| Building Improvements<br>Completed: | <ul> <li>Update Office Areas</li> <li>Paint, Repair and Replace Damages at Overhead Doors</li> <li>Update Landscaping</li> <li>New Wall &amp; ADA Water Fountain</li> <li>New Fire Alarm System</li> <li>New Trailer Yard</li> </ul>                   |
| Comments                            | <ul> <li>Immediate Access to I-90 via Elmhurst Road</li> <li>Truck Maintenance Facility in O'Hare</li> <li>Fully Fenced and Secure Lot</li> <li>Floor Drains Throughout</li> <li>Power and Airlines to Each Bay</li> <li>Triple Catch Basin</li> </ul> |