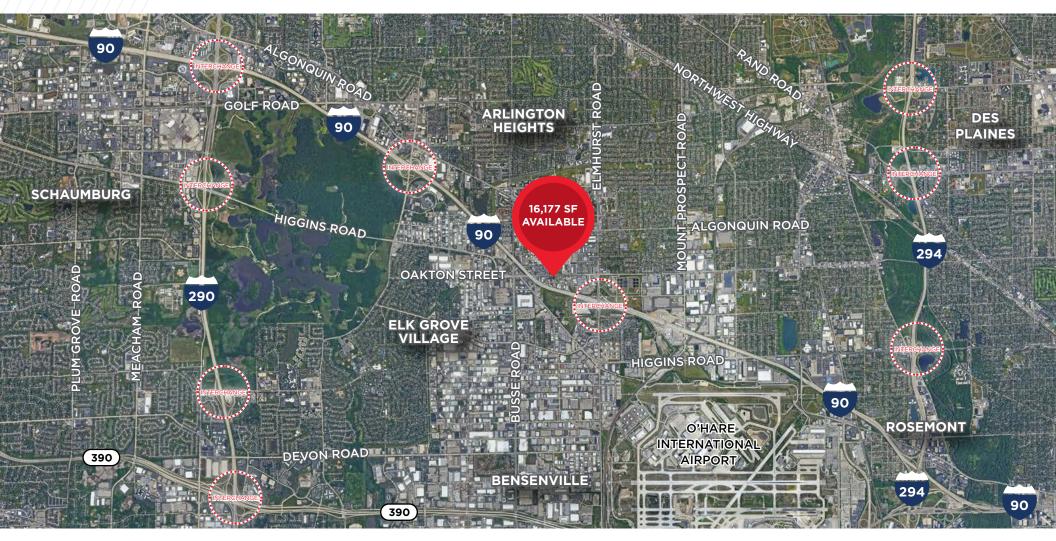

### **NEW PRICE REDUCTION**

16,177 SF TRUCK MAINTENANCE FACILITY AVAILABLE FOR SALE OR LEASE IN O'HARE

#### **Property Features**

| Available Size:                     | 16,177 SF                                                                                                                                                                                                                                              |
|-------------------------------------|--------------------------------------------------------------------------------------------------------------------------------------------------------------------------------------------------------------------------------------------------------|
| Office Size:                        | 1,288 SF                                                                                                                                                                                                                                               |
| Land Size:                          | <u>+</u> 1.57 Acres                                                                                                                                                                                                                                    |
| Clear Height:                       | 13'6"-16'3"                                                                                                                                                                                                                                            |
| Loading:                            | 12 Bays (6 Drive Through)                                                                                                                                                                                                                              |
| Trailer Parking:                    | 19 Stalls (Expandable)                                                                                                                                                                                                                                 |
| Power:                              | 200 Amps @ 480 Volts                                                                                                                                                                                                                                   |
| Operating Expenses:                 | \$6.50 PSF                                                                                                                                                                                                                                             |
| Lease Rate:                         | \$23.00 PSF Net                                                                                                                                                                                                                                        |
| Sale Price:                         | \$6,000,000 (\$370.90 PSF)                                                                                                                                                                                                                             |
| Building Improvements<br>Completed: | <ul> <li>Update Office Areas</li> <li>Paint, Repair and Replace Damages at Overhead Doors</li> <li>Update Landscaping</li> <li>New Wall &amp; ADA Water Fountain</li> <li>New Fire Alarm System</li> <li>New Trailer Yard</li> </ul>                   |
| Comments                            | <ul> <li>Immediate Access to I-90 via Elmhurst Road</li> <li>Truck Maintenance Facility in O'Hare</li> <li>Fully Fenced and Secure Lot</li> <li>Floor Drains Throughout</li> <li>Power and Airlines to Each Bay</li> <li>Triple Catch Basin</li> </ul> |