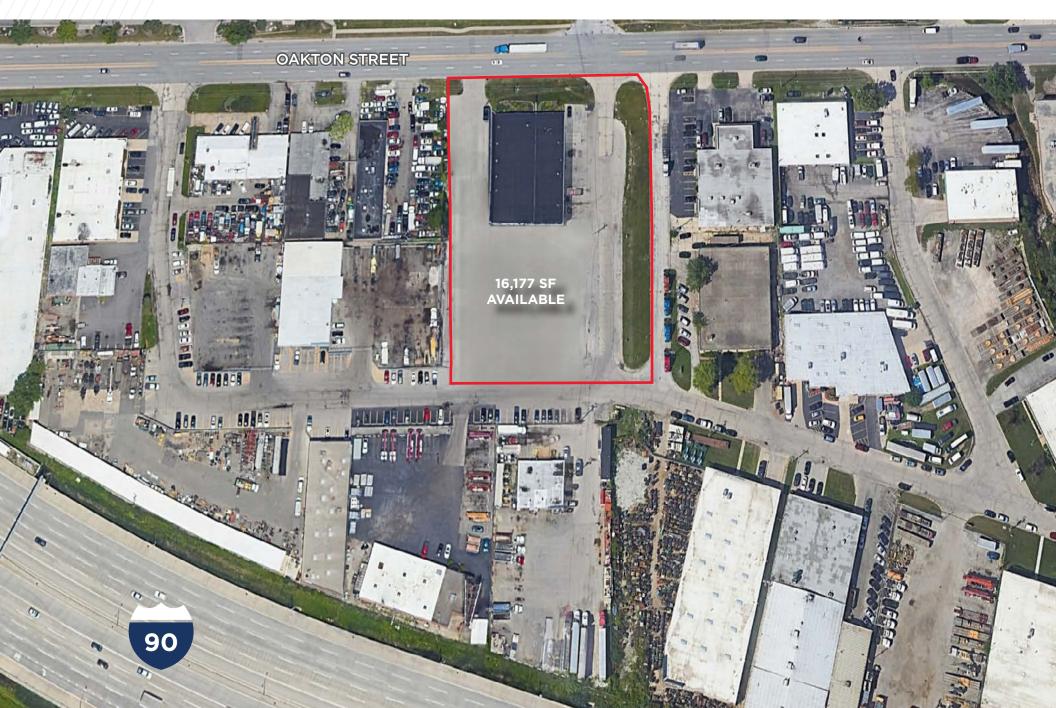

### **NEW PRICE REDUCTION**

16,177 SF TRUCK MAINTENANCE FACILITY AVAILABLE FOR SALE OR LEASE IN O'HARE

#### **Property Features**

| Available Size:                     | 16,177 SF                                                                                                                                                                                                                                              |
|-------------------------------------|--------------------------------------------------------------------------------------------------------------------------------------------------------------------------------------------------------------------------------------------------------|
| Office Size:                        | 1,288 SF                                                                                                                                                                                                                                               |
| Land Size:                          | <u>+</u> 1.57 Acres                                                                                                                                                                                                                                    |
| Clear Height:                       | 13'6"-16'3"                                                                                                                                                                                                                                            |
| Loading:                            | 12 Bays (6 Drive Through)                                                                                                                                                                                                                              |
| Trailer Parking:                    | 19 Stalls (Expandable)                                                                                                                                                                                                                                 |
| Power:                              | 200 Amps @ 480 Volts                                                                                                                                                                                                                                   |
| Operating Expenses:                 | \$6.50 PSF                                                                                                                                                                                                                                             |
| Lease Rate:                         | \$23.00 PSF Net                                                                                                                                                                                                                                        |
| Sale Price:                         | \$6,000,000 (\$370.90 PSF)                                                                                                                                                                                                                             |
| Building Improvements<br>Completed: | <ul> <li>Update Office Areas</li> <li>Paint, Repair and Replace Damages at Overhead Doors</li> <li>Update Landscaping</li> <li>New Wall &amp; ADA Water Fountain</li> <li>New Fire Alarm System</li> <li>New Trailer Yard</li> </ul>                   |
| Comments                            | <ul> <li>Immediate Access to I-90 via Elmhurst Road</li> <li>Truck Maintenance Facility in O'Hare</li> <li>Fully Fenced and Secure Lot</li> <li>Floor Drains Throughout</li> <li>Power and Airlines to Each Bay</li> <li>Triple Catch Basin</li> </ul> |