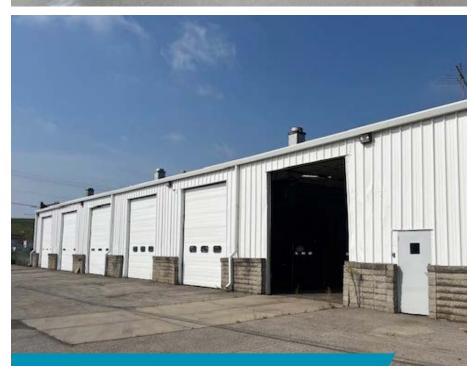

|
| Building Improvements<br>Completed: | <ul> <li>Update Office Areas</li> <li>Paint, Repair and Replace Damages at Overhead Doors</li> <li>Update Landscaping</li> <li>New Wall &amp; ADA Water Fountain</li> <li>New Fire Alarm System</li> <li>New Trailer Yard</li> </ul>                   |
| Comments                            | <ul> <li>Immediate Access to I-90 via Elmhurst Road</li> <li>Truck Maintenance Facility in O'Hare</li> <li>Fully Fenced and Secure Lot</li> <li>Floor Drains Throughout</li> <li>Power and Airlines to Each Bay</li> <li>Triple Catch Basin</li> </ul> |





**EXTERIOR MAINTENANCE BAY DOORS** 

#### **Main Floor**



**Second Floor** 







#### FOR MORE INFORMATION, PLEASE CONTACT:

#### MICHAEL MAGLIANO

Executive Managing Director 847.518.3259 michael.magliano@cushwake.com

#### AL CARUANA

Executive Director 847.720.1326 al.caruana@cushwake.com



©2024 Cushman & Wakefield. All rights reserved. The material in this presentation has been prepared solely for information purposes, and is strictly confidential. Any disclosure, use, copying or circulation of this presentation (or the information contained within it) is strictly prohibited, unless you have obtained Cushman & Wakefield. Neither this presentation nor any part of it shall form the basis of, or be relied upon in connection with any offer, or act as an inducement to enter into any