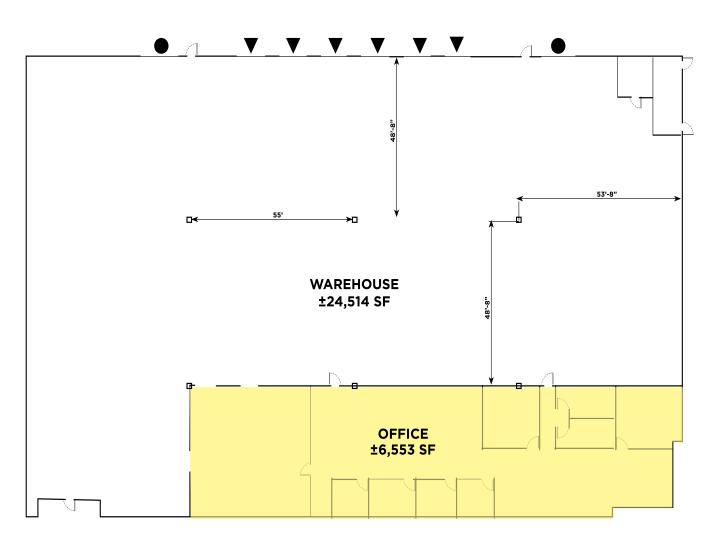

## **Property Highlights**

| Site Size         | ±31,067 SF |
|-------------------|------------|
| Office Size       | ±6,553 SF  |
| Loading Docks     | 6          |
| Grade Level Doors | 2          |

| Power        | 200 Amps @ 277/480 Volts     |
|--------------|------------------------------|
| Clear Height | ±24'                         |
| Sprinklers   | .6/3000 GPM Sprinkler System |
| ОрЕх         | \$0.32 PSF Per Month         |

- Grade Level Loading
- Dock High Loading