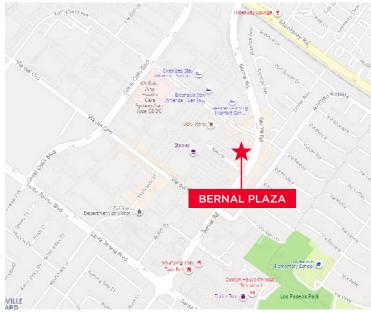

### Aerial / Location Map

#### **Traffic Counts**

| Bernal Road        | 20,000 ADT |
|--------------------|------------|
| San Ignacio Avenue | 21,480 ADT |