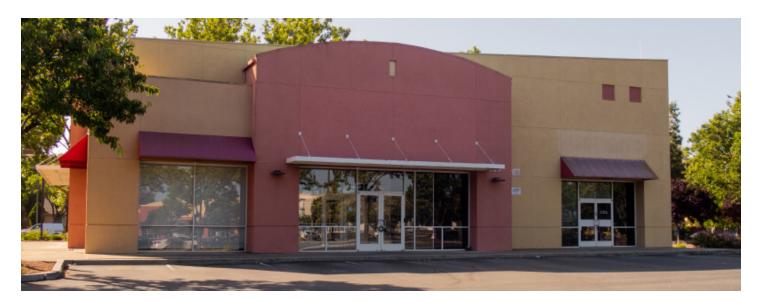

Bernal Plaza 109 Bernal Road, San Jose, California

- ± 5,000 SF Freestanding Retail Pad at the Entrance to Bernal Plaza
- Excellent visibility from Bernal Road
- Anchored by Lucky Supermarkets, Staples, Ross & American Barbell
- Other recognized tenants include Starbucks, McDonalds, Togo's, Nick the Greek, Jamba Juice, & Shell
- Three years remaining with Opportunity to Extend Term
- Great access to SR 85 and U.S. 101 at Bernal Road
- Near major employers like Western Digital and Kaiser
   Permanente Medical Center
- Part of an affluent and expanding South San Jose demographic
- Lease Expiration Date: 11/20/2024