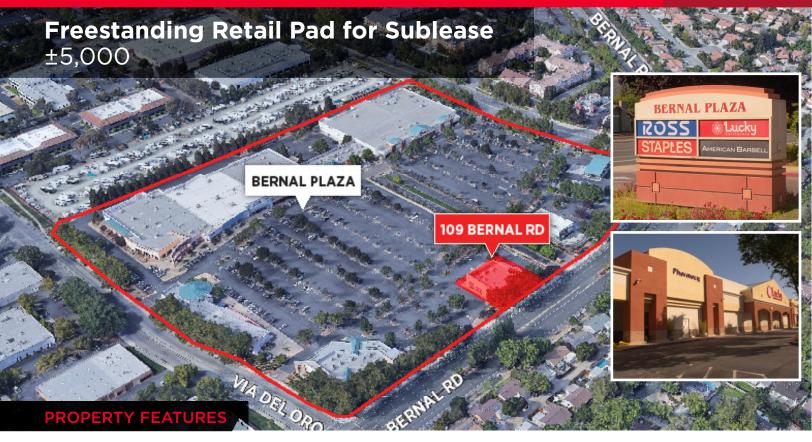

Bernal Plaza 109 Bernal Road, San Jose, California

- ± 5,000 SF Freestanding Retail Pad at the Entrance to Bernal Plaza
- Excellent visibility from Bernal Road
- Anchored by Lucky Supermarkets, Staples, Ross & American Barbell
- Other recognized tenants include Starbucks, McDonalds, Togo's, Nick the Greek, Jamba Juice, & Shell
- Three years remaining with Opportunity to Extend Term
- Great access to SR 85 and U.S. 101 at Bernal Road
- Near major employers like Western Digital and Kaiser
   Permanente Medical Center
- Part of an affluent and expanding South San Jose demographic
- Lease Expiration Date: 11/20/2024