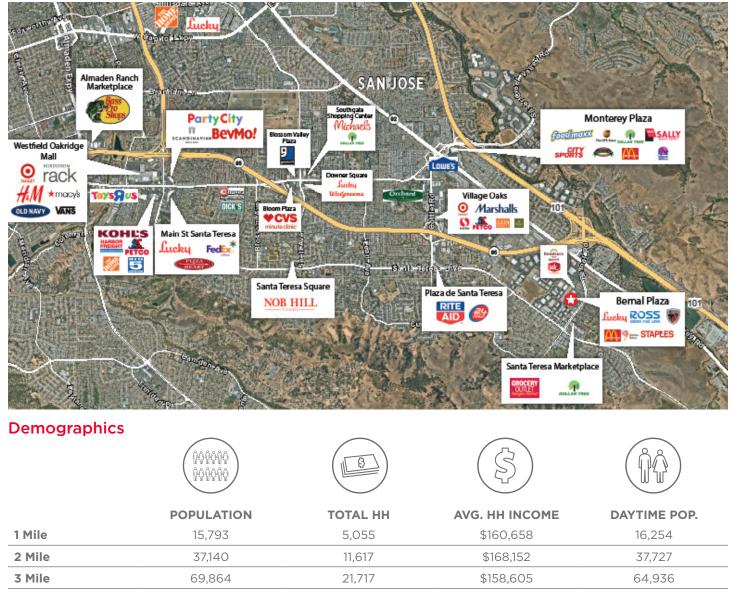

ll rights reserved. The information contained in this communication is strictly confidential. This information has been obtained from sources believed to be reliable but has not been verified. No warranty or representation, express or implied, is made as to the condition of the property (or properties) referenced herein or as to the accuracy or completeness of the information contained herein, and same is submitted subject to errors, omissions, change of price, rental or other conditions, withdrawal without notice, and to any special listing conditions imposed by the property owner(s). Any projections, opinions or estimates are subject to uncertainty and do not signify current or future property performance.



Bernal Plaza 109 Bernal Road, San Jose, California

### Aerial / Location Map



#### **Traffic Counts**

| Bernal Road        | 20,000 ADT |
|--------------------|------------|
| San Ignacio Avenue | 21,480 ADT |

#### Greg Berry / +1 408 910 9552 / greg.berry@cushwake.com / LIC #01718959

Miki Correa / +1 408 642 0826 / miki.correa@cushwake.com / LIC #01718959

©2021 Cushman & Wakefield. All rights reserved. The information contained in this communication is strictly confidential. This information has been obtained from sources believed to be reliable but has not been verified. No warranty or representation, express or implied, is made as to the condition of the property (or properties) referenced herein or as to the accuracy or completeness of the information contained herein, and same is submitted subject to errors, omissions, change of price, rental or other con