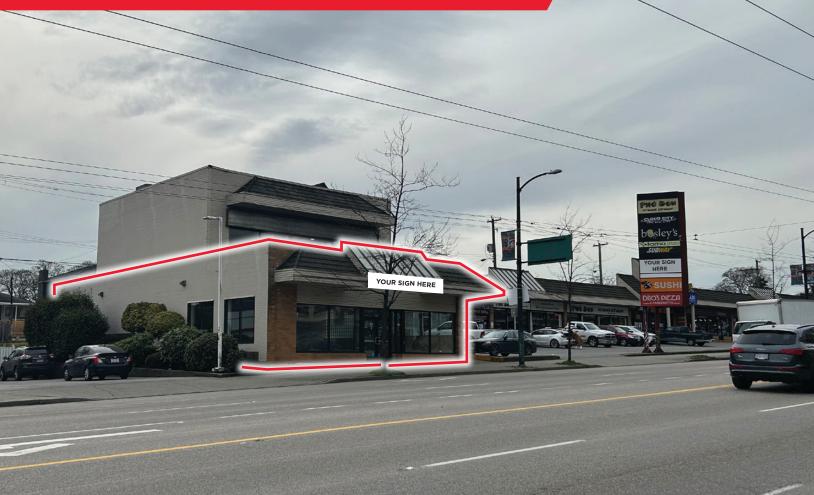

### 3213 SF END CAP AVAILABLE AT EXHIBITION PLAZA

**3,660** NUMBER OF BUSINESSES within 3 km

97,248 2022 POPULATION ESTIMATE within 3 km

40.2 MEDIAN AGE within 3 km

\$106,874 AVERAGE HOUSEHOLD INCOME within 3 km

#### **AREA OF PREMISES**

Approximately 3,213 sf

**Kyle Wilson** Associate Vice President 604 608 5941 kyle.wilson@cushwake.com