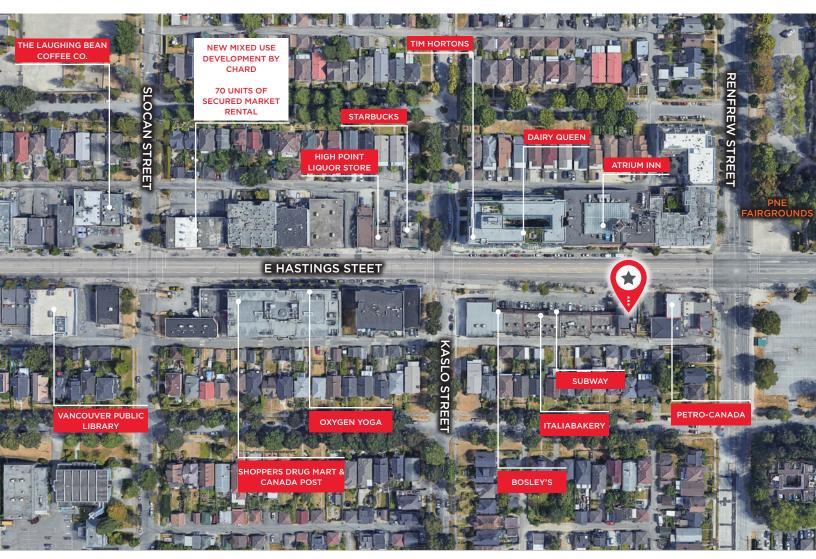

#### LOCATION

This plaza is conveniently located one block away from the PNE in the Hastings Sunrise neighbourhood. Exhibition Plaza is well located to serve the surrounding residential neighbourhood as well as those travelling the Hastings Street corridor. It is a culturally diverse neighbourhood that attracts young professionals.