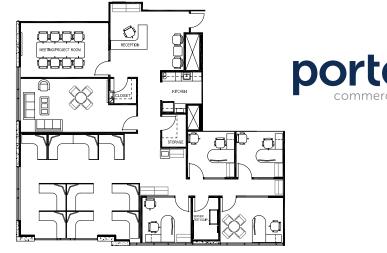

### Unit 310 - 2,670 SF

#### **Available Immediately**

- New improvements
  throughout suite
- Four private offices
- Boardroom

- Employee lounge area
- Kitchenette
- Reception area
- · Large open workspace area