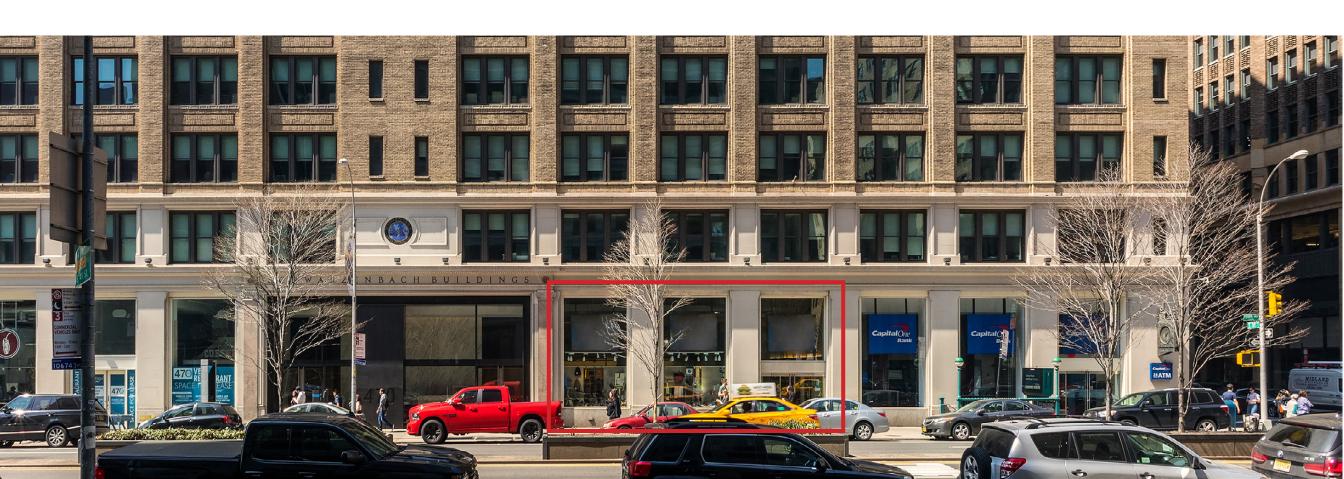

Ground Floor divisions available

**COMMENTS** 

- · Formerly Eneslow Shoes.
- Full height storefront glass provides excellent frontage and visibility.
- Located at the base of a fully renovated loft-style Class A office tower.
- Situated in the heart of vibrant Park Avenue South, with easy access to area residents and office workers.
- Venting is possible existing cooking exhaust is in immediate proximity to the rear of the space.
- All upscale uses accepted.

#### **NEIGHBORS**

Wolfgang's, Sweetgreen, Starbucks, Duane Reade, Juice Generation, TD Bank, Capital One, First Republic, The Mondrian Hotel, Chick-fil-A, Equinox and many others.