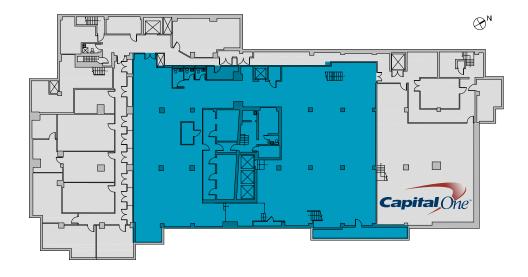

## FLOOR PLANS - SINGLE-TENANT SCENARIO

## **GROUND**

4,372 SF 18' 9" CEILING

#### **MEZZANINE**

3,415 SF 8' 9" CEILING HEIGHT

## **LOWER LEVEL**

7,452 SF

GREENLEAF GOURMET DELI

**34TH STREET** 

**33RD STREET** 

sweetgreen

cîtibank

**32ND STREET** 