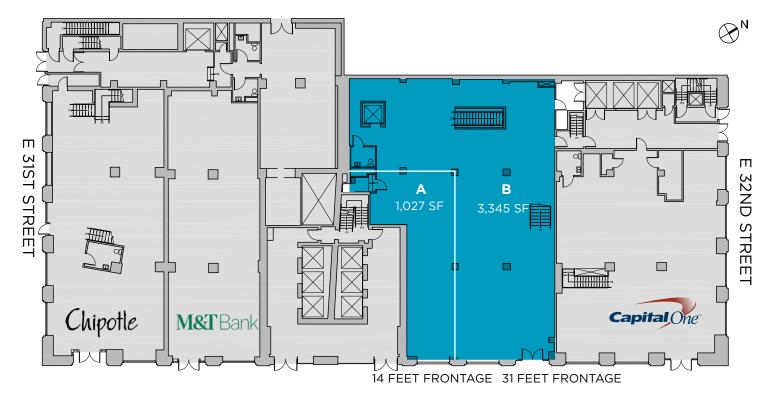

## FLOOR PLANS - TWO-TENANT SCENARIO

## **GROUND**

4,372 SF 18' 9" CEILING

**SPACE A:** 1,027 SF **SPACE B:** 3,345 SF

PARK AVENUE SOUTH

**LEASE TYPE** 

Direct

**CEILING HEIGHT** 

Mezzanine: 8' 9" Ground: 18' 9" Lower Level: 10' 10"

FRONTAGE

45'

**DIVISIBLE** 

1,027 SF - 3,345 SF