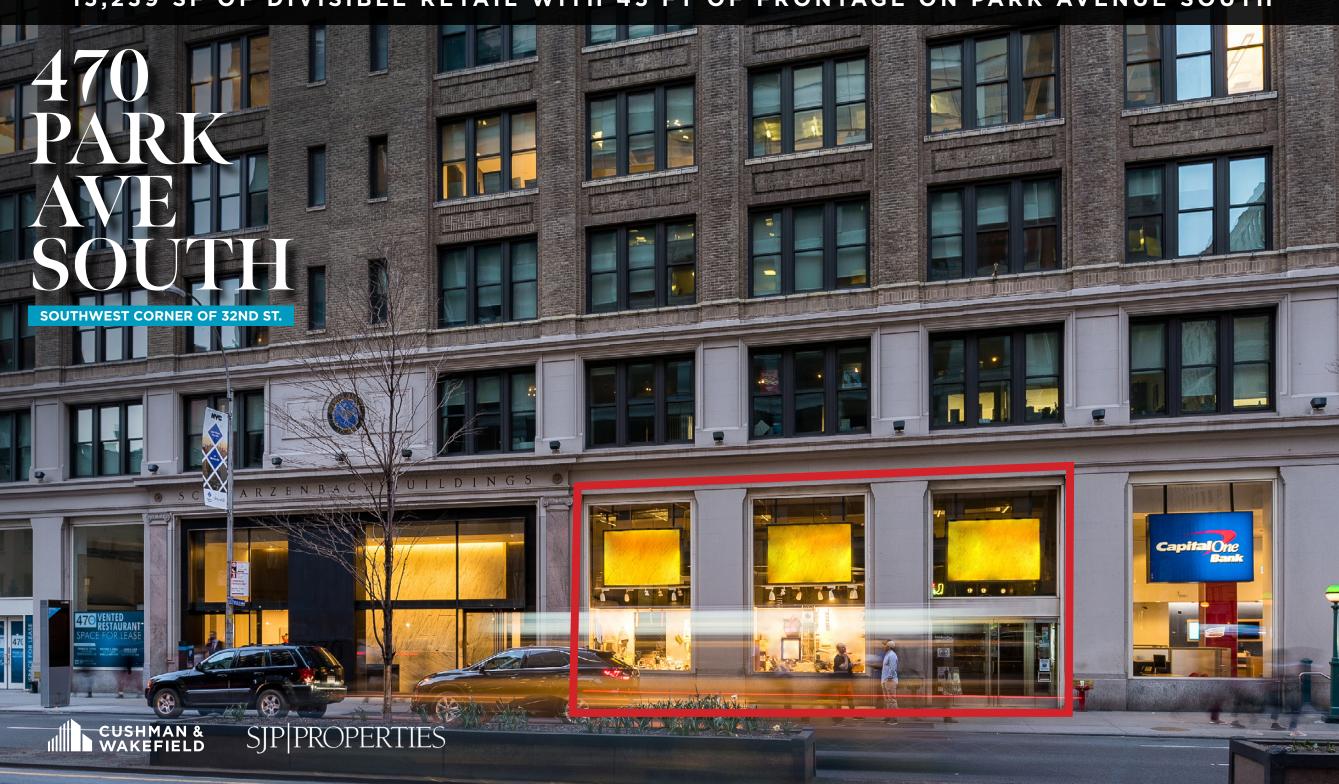

15,239 SF OF DIVISIBLE RETAIL WITH 45 FT OF FRONTAGE ON PARK AVENUE SOUTH

Ground Floor divisions available

**COMMENTS** 

- · Formerly Eneslow Shoes.
- Full height storefront glass provides excellent frontage and visibility.
- Located at the base of a fully renovated loft-style Class A office tower.
- Situated in the heart of vibrant Park Avenue South, with easy access to area residents and office workers.
- Venting is possible existing cooking exhaust is in immediate proximity to the rear of the space.
- All upscale uses accepted.

#### **NEIGHBORS**

Wolfgang's, Sweetgreen, Starbucks, Duane Reade, Juice Generation, TD Bank, Capital One, First Republic, The Mondrian Hotel, Chick-fil-A, Equinox and many others.