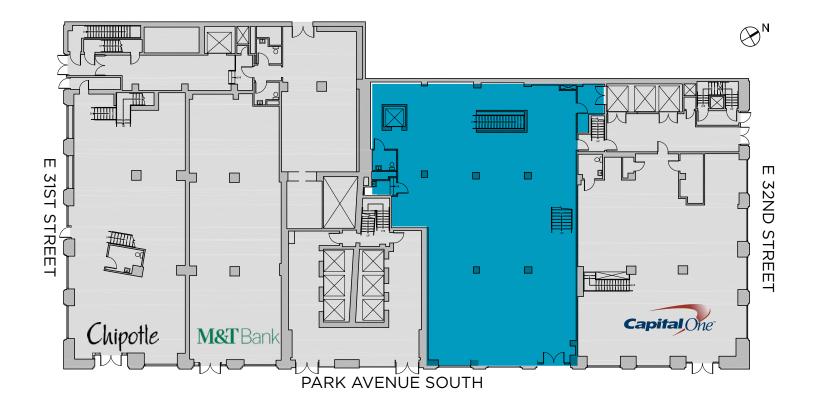

15,239 SF OF DIVISIBLE RETAIL WITH 45 FT OF FRONTAGE ON PARK AVENUE SOUTH

#### **NEIGHBORS**

Wolfgang's, Sweetgreen, Starbucks, Duane Reade, Juice Generation, TD Bank, Capital One, First Republic, The Mondrian Hotel, Chick-fil-A, Equinox and many others.