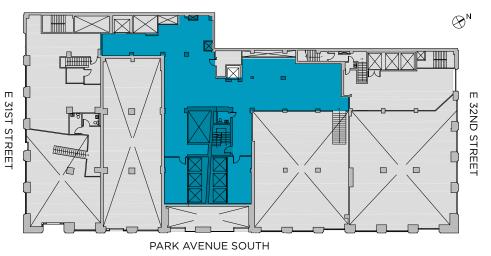

- · Formerly Eneslow Shoes.
- Full height storefront glass provides excellent frontage and visibility.
- Located at the base of a fully renovated loft-style Class A office tower.
- Situated in the heart of vibrant Park Avenue South, with easy access to area residents and office workers.
- Venting is possible existing cooking exhaust is in immediate proximity to the rear of the space.
- All upscale uses accepted.

#### **NEIGHBORS**

Wolfgang's, Sweetgreen, Starbucks, Duane Reade, Juice Generation, TD Bank, Capital One, First Republic, The Mondrian Hotel, Chick-fil-A, Equinox and many others.



## FLOOR PLANS - TWO-TENANT SCENARIO

## **GROUND**

4,372 SF 18' 9" CEILING

**SPACE A:** 1,027 SF **SPACE B:** 3,345 SF



PARK AVENUE SOUTH

#### **MEZZANINE**

3,415 SF 8' 9" CEILING HEIGHT



## **LOWER LEVEL**

7,452 SF



## FLOOR PLANS - SINGLE-TENANT SCENARIO

## **GROUND**

4,372 SF 18' 9" CEILING



#### **MEZZANINE**

3,415 SF 8' 9" CEILING HEIGHT



## **LOWER LEVEL**

7,452 SF





GREENLEAF GOURMET DELI

**34TH STREET** 









**33RD STREET** 



sweetgreen





cîtibank

**32ND STREET** 







**31ST STREET** 







**30TH STREET** 







32,608
WEEKDAY
SUBWAY RIDERS



\$172,280

AVERAGE HOUSEHOLD
INCOME - MURRAY HILL



25,990
TOTAL MURRAY HILL
POPULATION



25,027
DAILY CAR
TRAFFIC



212 841 5930 ALAN.SCHMERZLER@CUSHWAKE.COM

## **JASON GREENSTONE**

212 841 7713 JASON.GREENSTONE@CUSHWAKE.COM

# PATRICK O'ROURKE

212 660 7777 PATRICK.OROURKE@CUSHWAKE.COM



CUSHMAN & SJP PROPERTIES