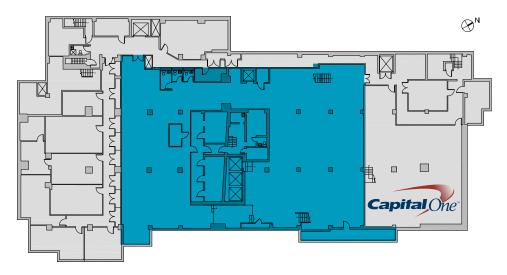

## FLOOR PLANS - TWO-TENANT SCENARIO

## **GROUND**

4,372 SF 18' 9" CEILING

**SPACE A:** 1,027 SF **SPACE B:** 3,345 SF

PARK AVENUE SOUTH

#### **MEZZANINE**

3,415 SF 8' 9" CEILING HEIGHT

## **LOWER LEVEL**

7,452 SF