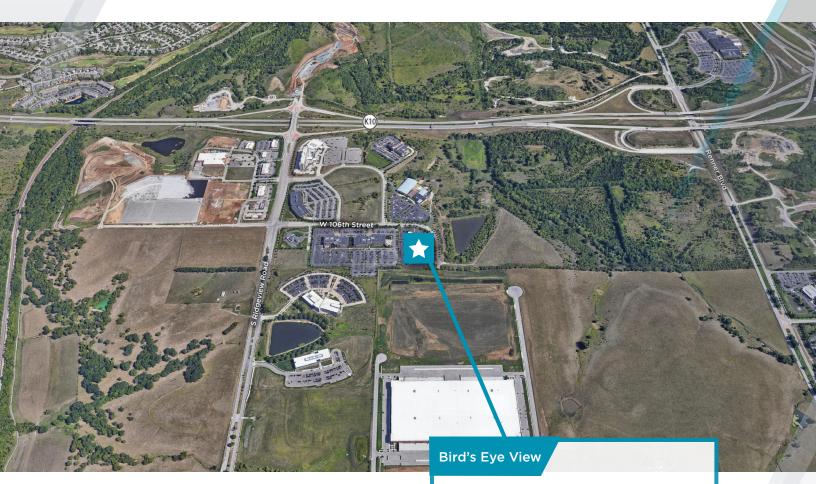

# FOR LEASE 17775 W 106th Street Olathe, KS

# **Property Highlights**

- Class A space with direct building lobby access
- Enjoy lots of natural light in this well maintained property
- Local ownership
- Suite 201: 7,758 RSF (divisible)
- Modern finishes throughout the building which is located in a park-like setting
- Lease Rate: \$23.50 PSF full service
- Easy access at K-10 & Ridgeview
- Close proximity to restaurants, hotels, Genesis Health Club and the Olathe Conference Center