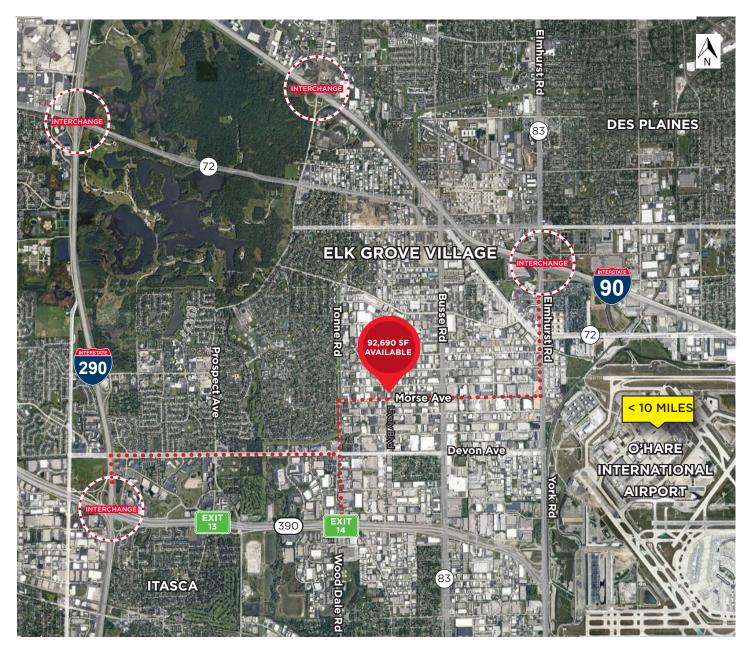

# 950-1050 MORSE AVENUE ELK GROVE VILLAGE

#### **APPROVED 6B TAX INCENTIVE**

| BUILDING TYPE    | Cross dock distribution center                                                                        |
|------------------|-------------------------------------------------------------------------------------------------------|
| DOCK DOORS       | Twenty-six (26) exterior docks                                                                        |
| DRIVE-IN DOORS   | Two (2) 24' x 14' drive-in doors                                                                      |
| CAR PARKING      | 104 car parking                                                                                       |
| TRAILER PARKING  | 36 on-site trailer stalls                                                                             |
| FIRE SUPPRESSION | ESFR sprinkler system                                                                                 |
| BAY SIZES        | 53' 4" x 52' 8"                                                                                       |
| COMMENTS         | <ul><li>Cross dock configuration</li><li>Q2 2024 delivery</li><li>Close proximity to O'Hare</li></ul> |