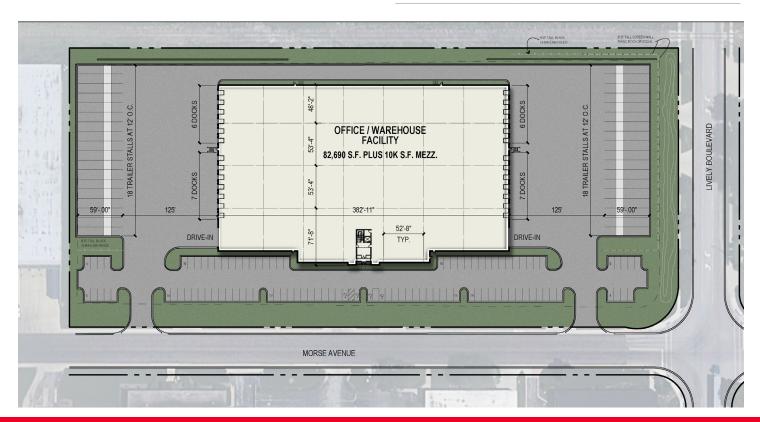

#### PROPERTY HIGHLIGHTS

- Cross Dock Distribution Center
- 2nd story mezzanine to-suit up to 10,000 SF office
- 6.41 acre land site
- 36' clear height
- 26 exterior docks (cross-dock configuration)
- 2 drive-in doors (24' x 14')
- 36 on-site trailer positions
- 104 car parking
- Delivery Q2 2024

#### **BUILDING SPECIFICATIONS**

| LOCATION       | Elk Grove Village, Illinois                             |
|----------------|---------------------------------------------------------|
| ADDRESS        | 950 - 1050 Morse Avenue                                 |
| BUILDING SIZE  | 92,690 Sq. Ft. (divisible)                              |
| OFFICE SIZE    | 2nd story mezzanine to-suit up to 10,000 sq. ft. office |
| ACRES          | 6.41 acres                                              |
| YEAR BUILT     | 2024                                                    |
| CONSTRUCTION   | Pre-Cast                                                |
| CEILING HEIGHT | 36'                                                     |

#### **APPROVED 6B TAX INCENTIVE**

| BUILDING TYPE    | Cross dock distribution center                                                                        |
|------------------|-------------------------------------------------------------------------------------------------------|
| DOCK DOORS       | Twenty-six (26) exterior docks                                                                        |
| DRIVE-IN DOORS   | Two (2) 24' x 14' drive-in doors                                                                      |
| CAR PARKING      | 104 car parking                                                                                       |
| TRAILER PARKING  | 36 on-site trailer stalls                                                                             |
| FIRE SUPPRESSION | ESFR sprinkler system                                                                                 |
| BAY SIZES        | 53' 4" x 52' 8"                                                                                       |
| COMMENTS         | <ul><li>Cross dock configuration</li><li>Q2 2024 delivery</li><li>Close proximity to O'Hare</li></ul> |