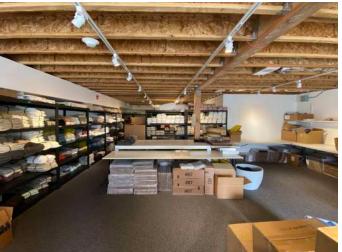

### **OVERVIEW**

±4,190 SF Available

Direct Freeway Access

±0.8 mi from Richmond Bridge

\$1,575,000 Asking Price

1 Roll-up Door with Ability to Add Another

All Units Recently Renovated

There are currently ±4,190 SF available comprised of 4 combined units in a commercial condominium warehouse in San Rafael. The owners prefer to sell all 4 units together, however there is the option to purchase unit 1 & 11 combined, and unit 12 & 13 combined. Availability is negotiable. The building is located directly off of the freeway, with close proximity to the Richmond San Rafael bridge. All of the units were recently renovated. Unit 1 includes a roll-up door, and there is the option to add a roll-up door to unit 13.

# **AVAILABILITIES**

**UNITS 1 & 11** (± 2,184 SF)

**UNITS 12 & 13** (± 2,006 SF)