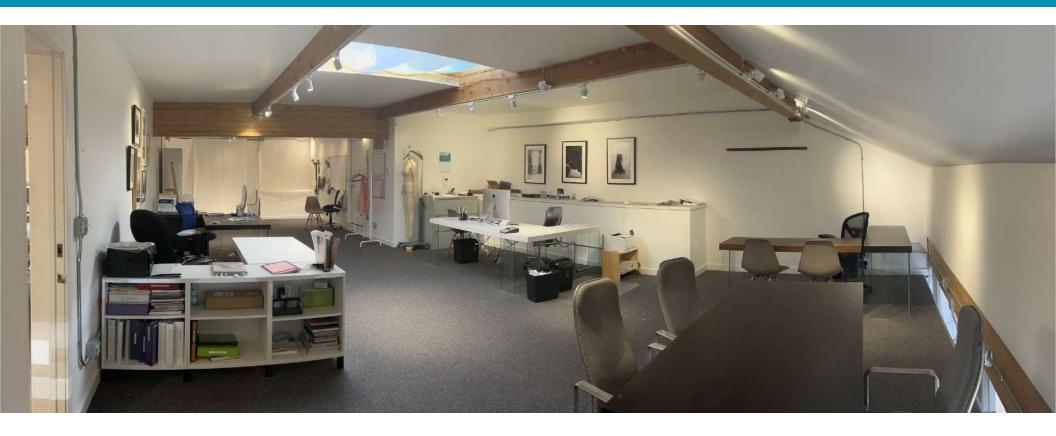

### **OVERVIEW**

±4,190 SF Available

Direct Freeway Access

±0.8 mi from Richmond Bridge

\$1,575,000 Asking Price

1 Roll-up Door with Ability to Add Another

All Units Recently Renovated

There are currently ±4,190 SF available comprised of 4 combined units in a commercial condominium warehouse in San Rafael. The owners prefer to sell all 4 units together, however there is the option to purchase unit 1 & 11 combined, and unit 12 & 13 combined. Availability is negotiable. The building is located directly off of the freeway, with close proximity to the Richmond San Rafael bridge. All of the units were recently renovated. Unit 1 includes a roll-up door, and there is the option to add a roll-up door to unit 13.

# **AVAILABILITIES**

**UNITS 1 & 11** (± 2,184 SF)

**UNITS 12 & 13** (± 2,006 SF)