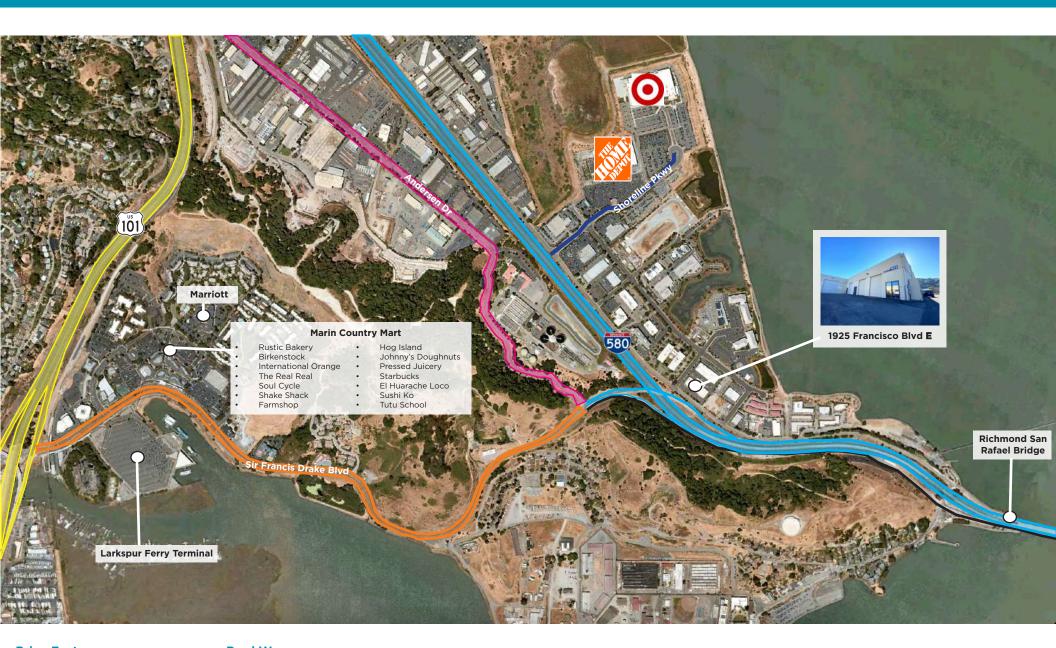

way Access



±0.8 mi from Richmond Bridge



\$1,575,000 Asking Price



1 Roll-up Door with Ability to Add Another



All Units Recently Renovated

There are currently ±4,190 SF available comprised of 4 combined units in a commercial condominium warehouse in San Rafael. The owners prefer to sell all 4 units together, however there is the option to purchase unit 1 & 11 combined, and unit 12 & 13 combined. Availability is negotiable. The building is located directly off of the freeway, with close proximity to the Richmond San Rafael bridge. All of the units were recently renovated. Unit 1 includes a roll-up door, and there is the option to add a roll-up door to unit 13.

# **AVAILABILITIES**



**UNITS 1 & 11** (± 2,184 SF)







**UNITS 12 & 13** (± 2,006 SF)







## **AERIAL MAP**





### **Brian Foster**

Executive Director +1 415 297 6817 brian.foster@cushwake.com LIC #01393059

### **Brad Werner**

Senior Director +1 415 377 2205 brad.werner@cushwake.com LIC #00849822