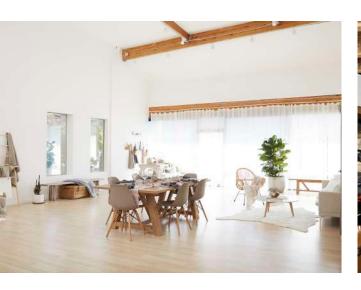

### **OVERVIEW**

±4,190 SF Available

Direct Freeway Access

±0.8 mi from Richmond Bridge

\$1,575,000 Asking Price

1 Roll-up Door with Ability to Add Another

All Units Recently Renovated

There are currently ±4,190 SF available comprised of 4 combined units in a commercial condominium warehouse in San Rafael. The owners prefer to sell all 4 units together, however there is the option to purchase unit 1 & 11 combined, and unit 12 & 13 combined. Availability is negotiable. The building is located directly off of the freeway, with close proximity to the Richmond San Rafael bridge. All of the units were recently renovated. Unit 1 includes a roll-up door, and there is the option to add a roll-up door to unit 13.

# **AVAILABILITIES**

**UNITS 1 & 11** (± 2,184 SF)

**UNITS 12 & 13** (± 2,006 SF)