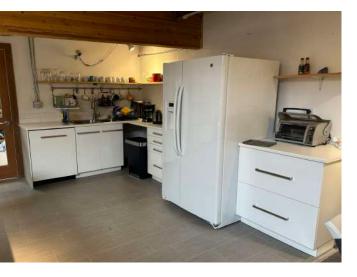

### **OVERVIEW**

±4,190 SF Available

Direct Freeway Access

±0.8 mi from Richmond Bridge

\$1,575,000 Asking Price

1 Roll-up Door with Ability to Add Another

All Units Recently Renovated

There are currently ±4,190 SF available comprised of 4 combined units in a commercial condominium warehouse in San Rafael. The owners prefer to sell all 4 units together, however there is the option to purchase unit 1 & 11 combined, and unit 12 & 13 combined. Availability is negotiable. The building is located directly off of the freeway, with close proximity to the Richmond San Rafael bridge. All of the units were recently renovated. Unit 1 includes a roll-up door, and there is the option to add a roll-up door to unit 13.