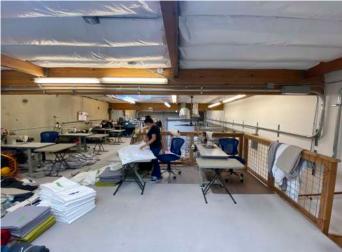

### **OVERVIEW**

±4,190 SF Available

Direct Freeway Access

±0.8 mi from Richmond Bridge

\$1,575,000 Asking Price

1 Roll-up Door with Ability to Add Another

All Units Recently Renovated

There are currently ±4,190 SF available comprised of 4 combined units in a commercial condominium warehouse in San Rafael. The owners prefer to sell all 4 units together, however there is the option to purchase unit 1 & 11 combined, and unit 12 & 13 combined. Availability is negotiable. The building is located directly off of the freeway, with close proximity to the Richmond San Rafael bridge. All of the units were recently renovated. Unit 1 includes a roll-up door, and there is the option to add a roll-up door to unit 13.