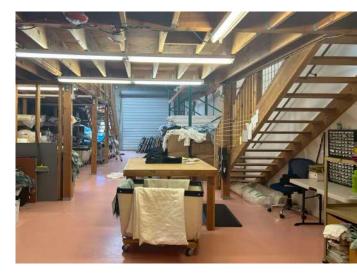

### **OVERVIEW**

±4,190 SF Available

Direct Freeway Access

±0.8 mi from Richmond Bridge

\$1,575,000 Asking Price

1 Roll-up Door with Ability to Add Another

All Units Recently Renovated

There are currently ±4,190 SF available comprised of 4 combined units in a commercial condominium warehouse in San Rafael. The owners prefer to sell all 4 units together, however there is the option to purchase unit 1 & 11 combined, and unit 12 & 13 combined. Availability is negotiable. The building is located directly off of the freeway, with close proximity to the Richmond San Rafael bridge. All of the units were recently renovated. Unit 1 includes a roll-up door, and there is the option to add a roll-up door to unit 13.

# **AVAILABILITIES**

**UNITS 1 & 11** (± 2,184 SF)

**UNITS 12 & 13** (± 2,006 SF)