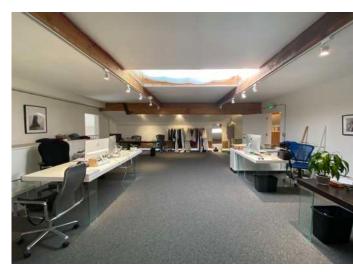

### **OVERVIEW**

±4,190 SF Available

Direct Freeway Access

±0.8 mi from Richmond Bridge

\$1,575,000 Asking Price

1 Roll-up Door with Ability to Add Another

All Units Recently Renovated

There are currently ±4,190 SF available comprised of 4 combined units in a commercial condominium warehouse in San Rafael. The owners prefer to sell all 4 units together, however there is the option to purchase unit 1 & 11 combined, and unit 12 & 13 combined. Availability is negotiable. The building is located directly off of the freeway, with close proximity to the Richmond San Rafael bridge. All of the units were recently renovated. Unit 1 includes a roll-up door, and there is the option to add a roll-up door to unit 13.

# **AVAILABILITIES**

**UNITS 1 & 11** (± 2,184 SF)

**UNITS 12 & 13** (± 2,006 SF)