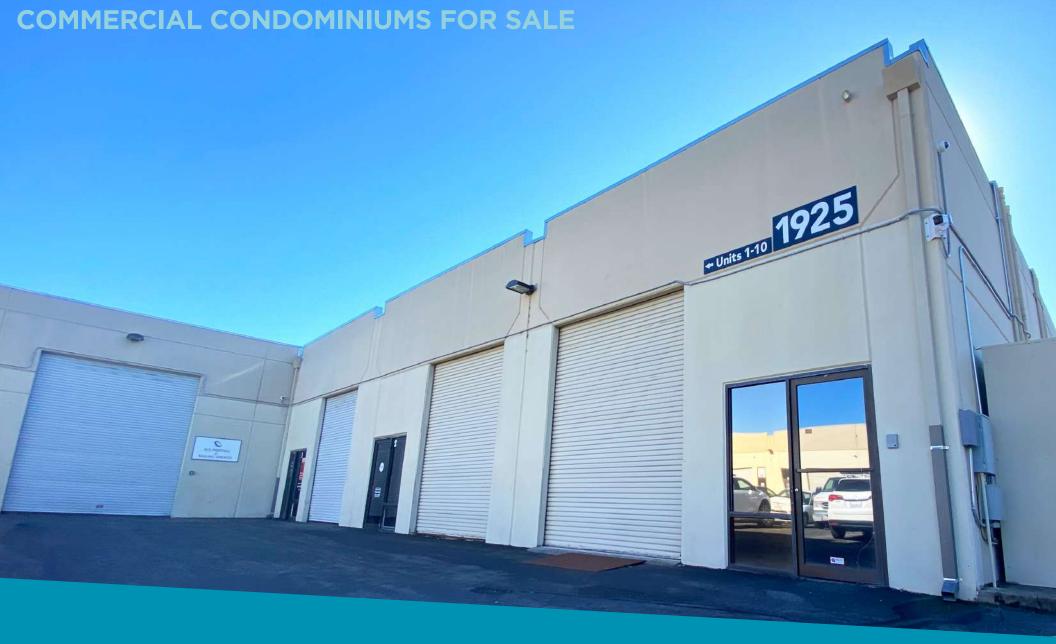

# 1925 FRANCISCO BLVD E

\$1,575,000

### **OVERVIEW**

±4,190 SF Available

Direct Freeway Access

±0.8 mi from Richmond Bridge

\$1,575,000 Asking Price

1 Roll-up Door with Ability to Add Another

All Units Recently Renovated

There are currently ±4,190 SF available comprised of 4 combined units in a commercial condominium warehouse in San Rafael. The owners prefer to sell all 4 units together, however there is the option to purchase unit 1 & 11 combined, and unit 12 & 13 combined. Availability is negotiable. The building is located directly off of the freeway, with close proximity to the Richmond San Rafael bridge. All of the units were recently renovated. Unit 1 includes a roll-up door, and there is the option to add a roll-up door to unit 13.