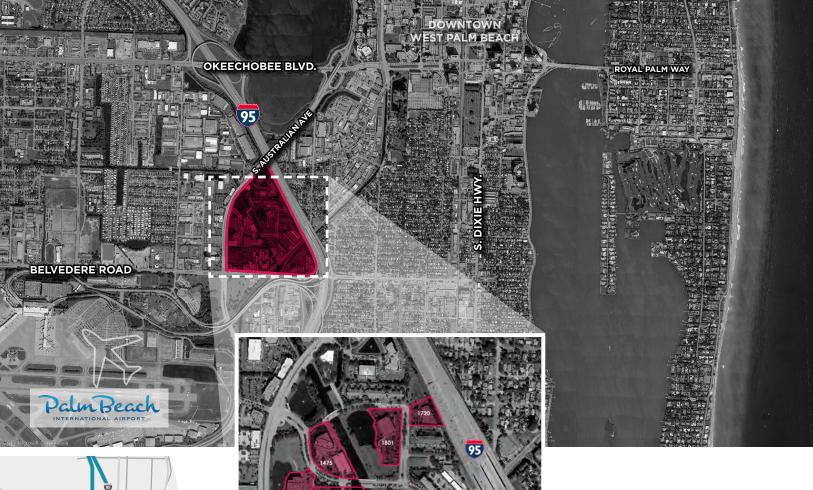

1400, 1450 & 1475 Centrepark Boulevard 1801 Centrepark Drive East West Palm Beach, Florida 33401

## Location Features

- Located immediately west of the **West Palm Beach CBD**
- Directly north of Palm Beach International Airport
- Ideal location provides one-turn access to Interstate 95 via Belvedere Road and Okeechobee Boulevard
- Just a few hundred yards from Elizabeth Avenue District food & beverage options
- Easy access to West Palm Beach's cutting edge Warehouse District less than one mile to the east, with its multi-vendor food hall and fitness venues.