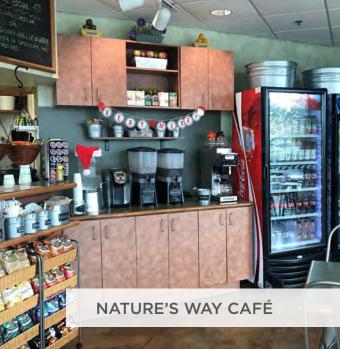

### Property Features

- Campus-like setting with Spec suites and flexible floor plans available
- Garage and surface parking available
- Institutionally owned office buildings exceptionally well maintained
- On-Site Nature's Way Café and free use of fitness center for all tenants
- Building signage available