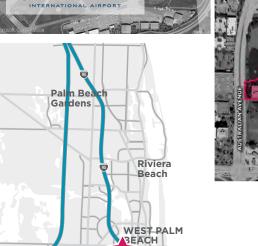

## Location Features

- Located immediately west of the **West Palm Beach CBD**
- Directly north of Palm Beach International Airport
- Ideal location provides one-turn access to Interstate 95 via Belvedere Road and Okeechobee Boulevard
- Just a few hundred yards from Elizabeth Avenue District food & beverage options
- Easy access to West Palm Beach's cutting edge Warehouse District less than one mile to the east, with its multi-vendor food hall and fitness venues.