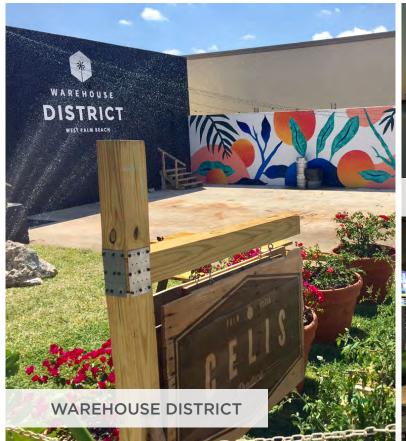

## Location Features

- Located immediately west of the **West Palm Beach CBD**
- Directly north of Palm Beach International Airport
- Ideal location provides one-turn access to Interstate 95 via Belvedere Road and Okeechobee Boulevard
- Just a few hundred yards from Elizabeth Avenue District food & beverage options
- Easy access to West Palm Beach's cutting edge Warehouse District less than one mile to the east, with its multi-vendor food hall and fitness venues.