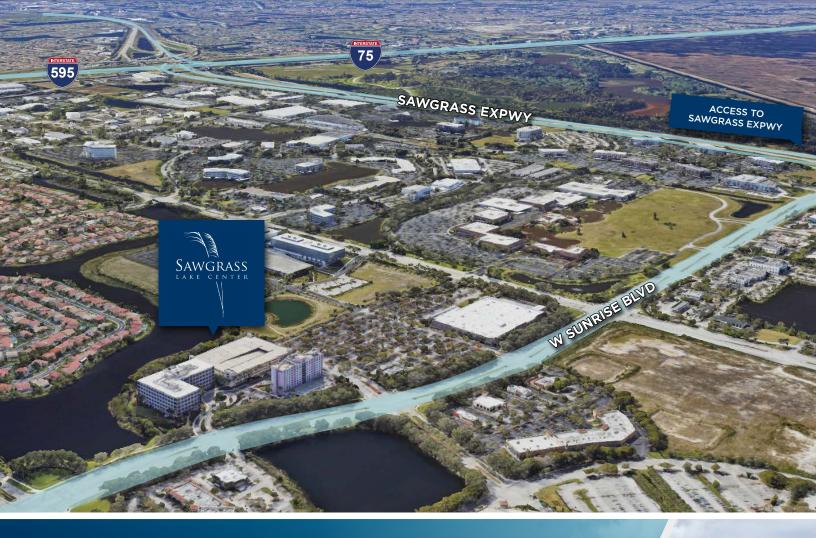

**Brand New, On-Site Grab & Go Café** 

Excellent Access to the Sawgrass Expressway, I-75, I-595, and the Entire Tri-County Area