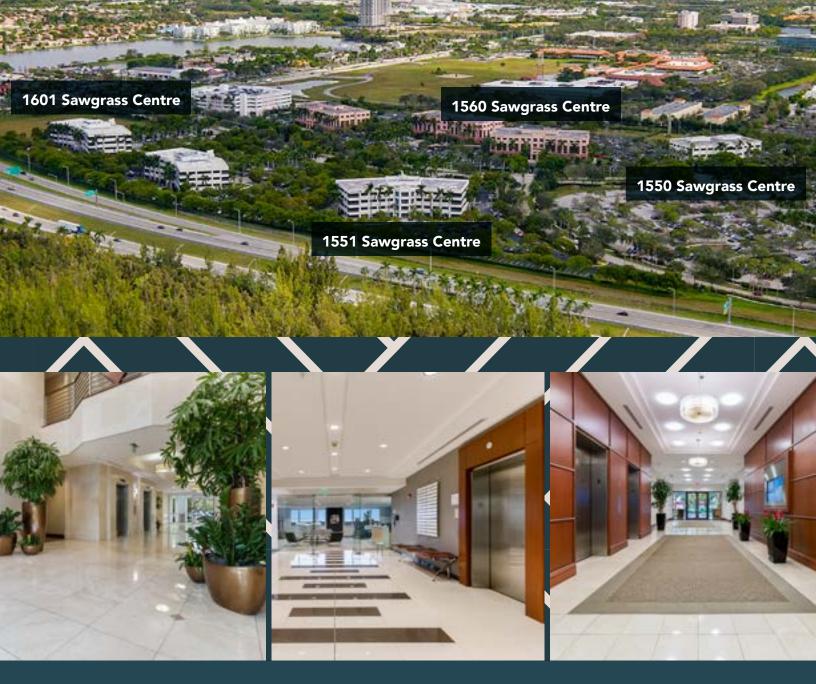

# SAWGRASS CENTRE

Sawgrass Corporate Parkway Sunrise, FL

Institutionally-owned Class A office portfolio totaling 348,674 s.f. located in the Sawgrass International Corporate Park, one of South Florida's largest office parks

# 1550 Sawgrass Centre

| es                                        |
|-------------------------------------------|
| or size 21,000 s.f.                       |
| io 5.3/1,000 s.f.                         |
| 1998                                      |
| fessional <sup>M-M Properties</sup><br>nt |
| \$22.50/s.f. NNN                          |
| \$12.95/s.f.                              |
| nt<br>\$22.50/s.f. NNN                    |

# 1601 Sawgrass Centre

| 1 |
|---|

| Suite | Available s.f. |
|-------|----------------|
| 110   | 6,607          |

# 1560 Sawgrass Centre

| 1 |
|---|

| Suite                    | Available s.f. |
|--------------------------|----------------|
| 240 <i>(August 2019)</i> | 2,562          |

# 1551 Sawgrass Centre

| Four stories                    |                  |
|---------------------------------|------------------|
| Typical floor size              | 23,000 s.f.      |
| Parking ratio                   | 4.7/1,000 s.f.   |
| Year built                      | 1997             |
| On-site professional management | M-M Properties   |
| Rate                            | \$22.50/s.f. NNN |
| Орех                            | \$13.09/s.f.     |
|                                 |                  |