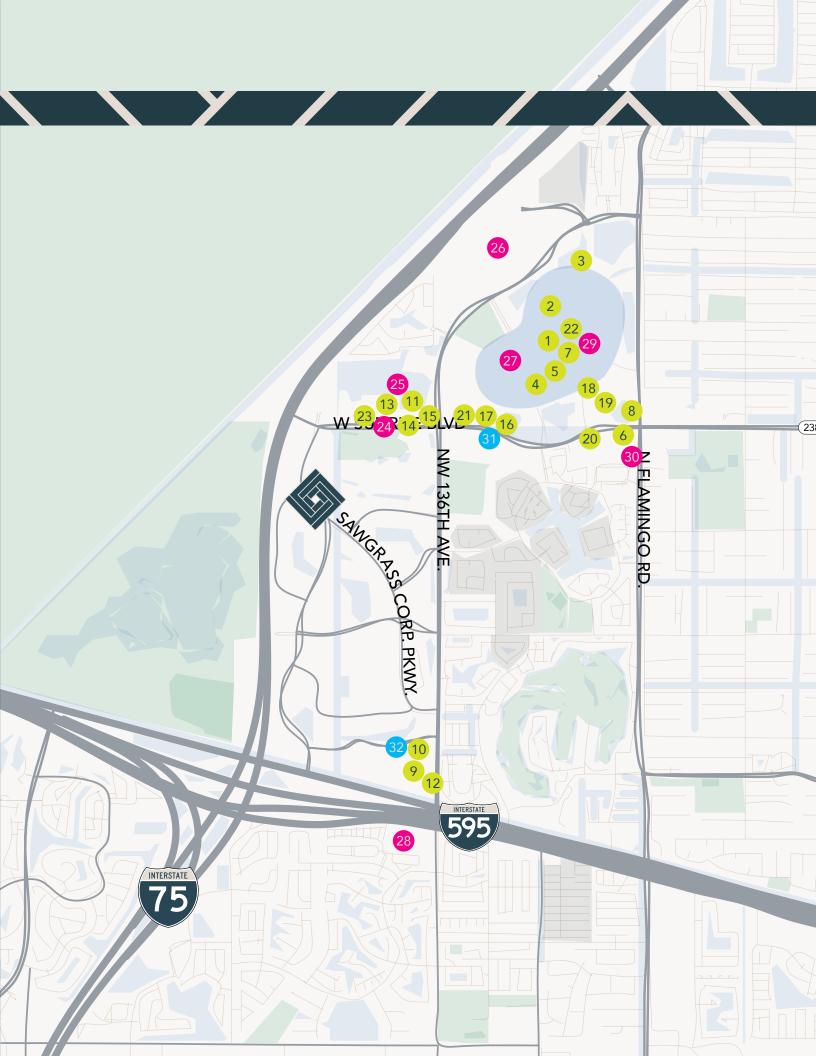

### **Outstanding location**

Sawgrass Centre, located in the highly desirable Sawgrass International Corporate Park, has excellent visibility and direct access to three major highways, I-595, I-75 and Sawgrass Expressway.

It is convenient to the Fort Lauderdale-Hollywood International Airport and it's only 20 minutes away from the core of Fort Lauderdale.

Within minutes of the business park are numerous restaurants and hotels, the BB&T Center, LA Fitness, Publix Supermarket, and over 5 million s.f. of retail, including Sawgrass Mills Mall.

#### Restaurants

- 1. The Cheesecake Factory
- 2. California Pizza Kitchen
- 3. Bahama Breeze
- 4. Grand Lux Cafe
- 5. P.F. Chang's China Bistro
- 6. First Watch
- 7. Sushi Gami
- 8. Chili's Grill and Bar
- 9. Chipotle Mexican Grill
- 10. Giovanni's Coal Fire Pizza
- 11. Starbucks
- 12. Starbucks

- 13. Moe's Southwest Grill
- 14. Sal's
- 15. McDonalds
- 16. Arby's
- 17. Wendy's
- 18. KFC / Taco Bell
- 19. Steak-n-Shake
- 20. Chick-Fil-A
- 21. Pollo Tropical
- 22. Subway
- 23. Panera Bread

#### Services

- 24. LA Fitness
- FedEx Office Print & Ship Center

- 26. BB&T Center (Home to Florida Panthers Hockey)
- 27. Sawgrass Mills Mall
- 28. Youthland Academy (Childcare Center)
- 29. Super Target
- 30. Publix Super Market

#### Hotels

- Doubletree by Hilton Sunrise -Sawgrass Mills
- 32. La Quinta Inn& Suites Sunrise -Sawgrass Mills