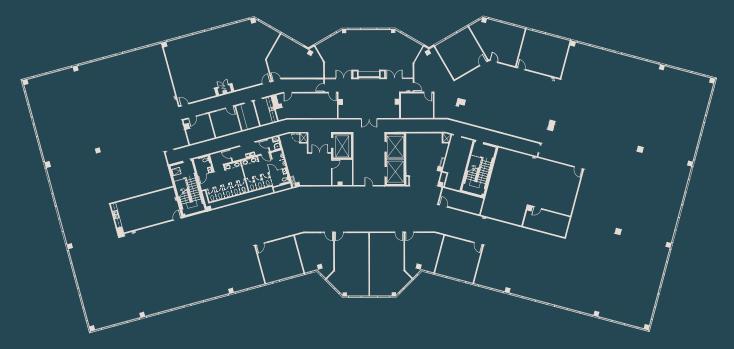

grass Centre

| 1 |
|---|

| Suite                    | Available s.f. |
|--------------------------|----------------|
| 240 <i>(August 2019)</i> | 2,562          |

# 1551 Sawgrass Centre

| Four stories                    |                  |
|---------------------------------|------------------|
| Typical floor size              | 23,000 s.f.      |
| Parking ratio                   | 4.7/1,000 s.f.   |
| Year built                      | 1997             |
| On-site professional management | M-M Properties   |
| Rate                            | \$22.50/s.f. NNN |
| Орех                            | \$13.09/s.f.     |
|                                 |                  |

| Suite           | Available s.f. |
|-----------------|----------------|
| 108 (July 2019) | 1,459          |





#### \*Typical floor plan for buildings 1601 and 1551 only.

### **Outstanding location**

Sawgrass Centre, located in the highly desirable Sawgrass International Corporate Park, has excellent visibility and direct access to three major highways, I-595, I-75 and Sawgrass Expressway.

It is convenient to the Fort Lauderdale-Hollywood International Airport and it's only 20 minutes away from the core of Fort Lauderdale.

Within minutes of the business park are numerous restaurants and hotels, the BB&T Center, LA Fitness, Publix Supermarket, and over 5 million s.f. of retail, including Sawgrass Mills Mall.

#### Amenities

#### Restaurants

- 1. The Cheesecake Factory
- 2. California Pizza Kitchen
- 3. Bahama Breeze
- 4. Grand Lux Cafe
- 5. P.F. Chang's China Bistro
- 6. First Watch
- 7. Sus