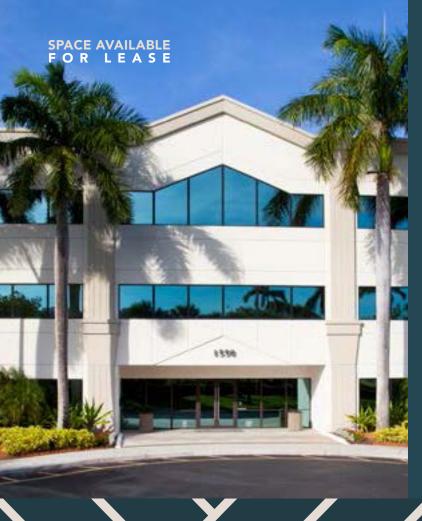

# SAWGRASS CENTRE

Sawgrass Corporate Parkway Sunrise, FL

Institutionally-owned Class A office portfolio totaling 348,674 s.f. located in the Sawgrass International Corporate Park, one of South Florida's largest office parks

# 1550 Sawgrass Centre

| es                                        |
|-------------------------------------------|
| or size 21,000 s.f.                       |
| io 5.3/1,000 s.f.                         |
| 1998                                      |
| fessional <sup>M-M Properties</sup><br>nt |
| \$22.50/s.f. NNN                          |
| \$12.95/s.f.                              |
| nt<br>\$22.50/s.f. NNN                    |