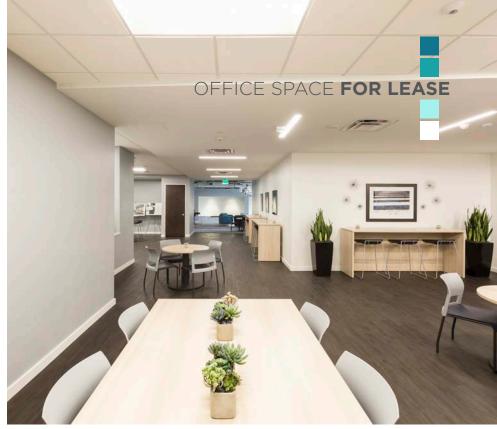

### **NEW** TENANT AMENITIES CENTER

### PROPERTY FEATURES

- New Ownership
- 4,000 SF 60,000 SF available
- **NEWLY RENOVATED** lobby, common areas and exterior
- **NEW** Tenant Amenities Center:
  - Conference Facility
  - Fitness Center
  - Modern Cafe and Lounge
- Ample covered parking
- On-site professional management
- On-site cafe and lobby attendant
- Walking distance to abundant retail amenities and restaurants
- Panoramic views of the ocean and intracoastal waterway
- Minutes to I-95