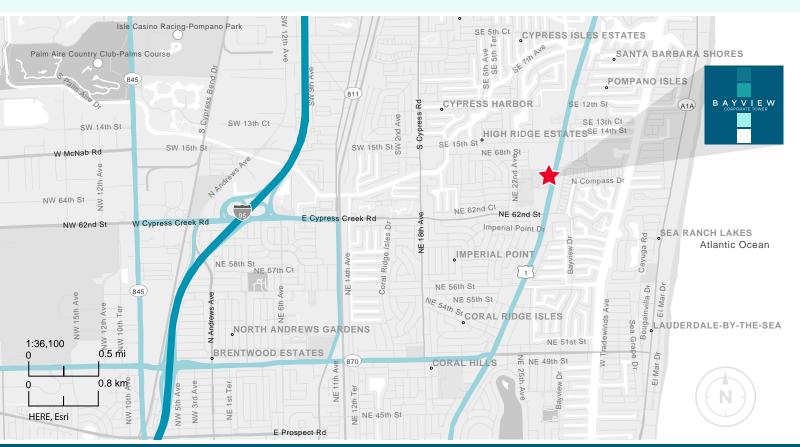

# LOCATION

BayView Corporate Tower rests in the heart of the Fort Lauderdale submarket of Florida's Broward County, one of the state's most thriving communities.

This highly visible and distinctive landmark is located along North Federal Highway, also known as US 1, which is one of the most well-traveled and commerce-friendly corridors in the eastern U.S. BayView is also accessible to the entire region by way of I-95, Florida's Turnpike, I-595 and is minutes from Fort Lauderdale/Hollywood International Airport.