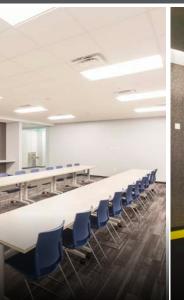

### **NEW** TENANT AMENITIES CENTER

### PROPERTY FEATURES

- New Ownership
- 4,000 SF 60,000 SF available
- **NEWLY RENOVATED** lobby, common areas and exterior
- **NEW** Tenant Amenities Center:
  - Conference Facility
  - Fitness Center
  - Modern Cafe and Lounge
- Ample covered parking
- On-site professional management
- On-site cafe and lobby attendant
- Walking distance to abundant retail amenities and restaurants
- Panoramic views of the ocean and intracoastal waterway
- Minutes to I-95