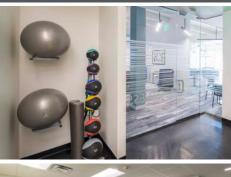

### **NEW** TENANT AMENITIES CENTER

### PROPERTY FEATURES

- New Ownership
- 4,000 SF 60,000 SF available
- **NEWLY RENOVATED** lobby, common areas and exterior
- **NEW** Tenant Amenities Center:
  - Conference Facility
  - Fitness Center
  - Modern Cafe and Lounge
- Ample covered parking
- On-site professional management
- On-site cafe and lobby attendant
- Walking distance to abundant retail amenities and restaurants
- Panoramic views of the ocean and intracoastal waterway
- Minutes to I-95