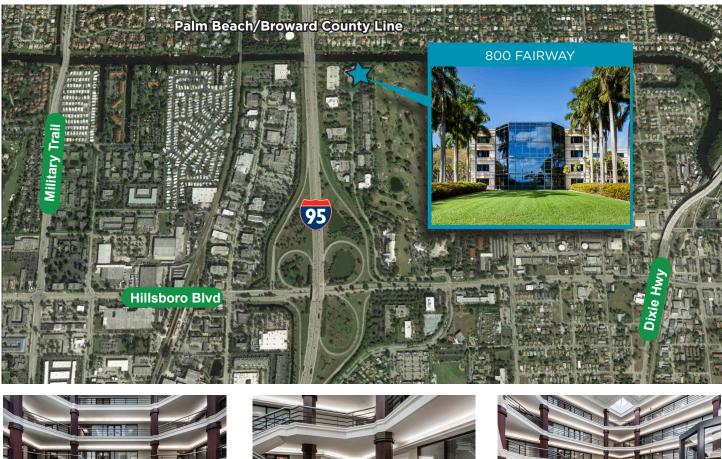

TY HIGHLIGHTS**

- State-of- the-art HVAC sanitization equipment
- 1,500-40,000 SF Available

800 FA

- Recently built common area conference room
- Multi-million dollar common area renovations completed
- Secured, attached parking garage
- Building signage fronting I-95 available
- On-site café and property management office
- Conveniently located off I-95 and Hillsboro Blvd.
- On-site fitness center with locker rooms and showers



### TRAVIS HERRING

Executive Director +1 954 377 0488 travis.herring@cushwake.com

#### KATHERINE RIDGWAY Director +1 954 377 0468 katherine. ridgway@cushwake.com

515 E. Las Olas Blvd., Suite 900 | Ft. Lauderdale, FL 33301 cushwakesouthfl.com



# 800 FAIRWAY DRIVE

800 Fairway Drive, Deerfield Beach, FL 33441

# FOR LEASE

### LOCATION MAP/PROPERTY PHOTOS









800 FAIRWAY

### **TRAVIS HERRING**

Executive Director +1 954 377 0488 travis.herring@cushwake.com

## KATHERINE RIDGWAY

+1 954 377 0468 katherine.ridgway@cushwake.com 515 E. Las Olas Blvd., #900 Ft. Lauderdale, FL 33301 Fax +1 954 938 2606 **cushwakesouthfl.com** 

©2023 Cushman & Wakefield. All rights reserved. The information contained in this communication is strictly confidential. This information has been obtained from sources believed to be reliable but has not been verified. NO WARRAN-TY OR REPRESENTATION, EXPRESS OR IMPLIED, IS MADE AS TO THE CONDITION OF THE PROPERTY (OR PROPERTIES) REFERENCED HEREIN OR AS TO THE ACCURACY OR COMPLETENESS OF THE INFORMATION CONTAINED HEREIN, AND SAME IS SUBMITTED SUBJECT TO ERRORS, OMISSIONS, CHANGE OF PRICE, RENTAL OR OTHER CONDITIONS,