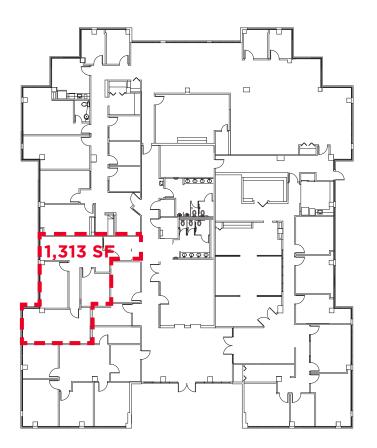

## **Highlights**

- 1,313 SF & 1,248 SF suites available
- 3-story; 40,181 SF building
- Arguably the best alternative in downtown versus the high-rise buildings

### 1<sup>ST</sup> FLOOR PLAN