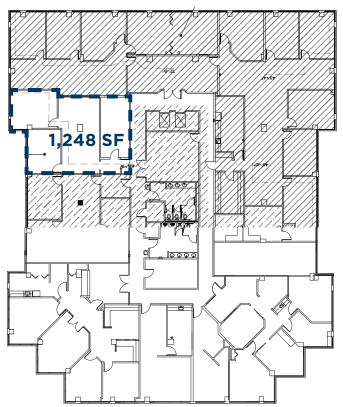

## **Highlights**

- 1,313 SF & 1,248 SF suites available
- 3-story; 40,181 SF building
- Arguably the best alternative in downtown versus the high-rise buildings

### **3RD FLOOR PLAN**

cushmanwakefield.com