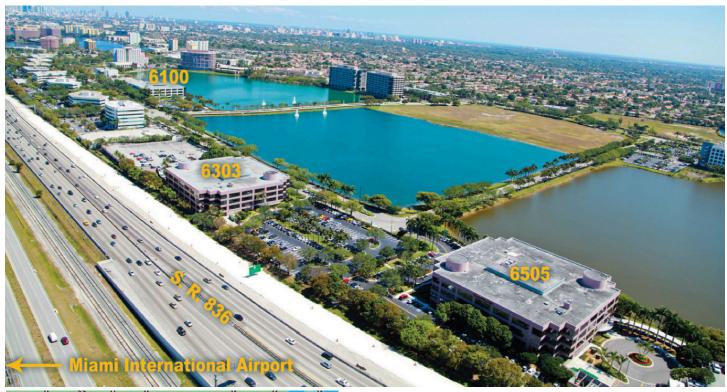

# Waterford Atrium

6100 | 6303 | 6505 Blue Lagoon Drive, Miami, FL 33126

- Multi-Million Dollar Renovated Interiors Fountains, Atriums, Restrooms, Lobby Floors & Directories
- 250-acre waterfront park location with state-of-the-art infrastructure
- SIGNAGE OPPORTUNITY AVAILABLE
- 3 Class-A, four-story office buildings
- On-site cafes at 6100, 6303 & 6505
- · Two-story parking decks with covered walkways
- · Airport and lake views
- On property amenities include hotels, meeting space, restaurants, postal facility & fitness center
- Adjacent to Miami International Airport & easy access to all major exp (I-95, 826, 836 & Turnpike)
- · LEED Gold Candidates
- An investment of MetLife Real Estate Investors

## Waterford Atrium

6100 | 6303 | 6505 Blue Lagoon Drive, Miami, FL 33126

Waterford at Blue Lagoon offers one of the most highly visible and strategic locations fronting the Dolphin Expressway (S.R. 836). It is adjacent to Miami International Airport and is within minutes of the Port of Miami, Downtown Miami, Brickell Avenue, Coral Gables and Miami Beach. Owned by MetLife, these exceptional office buildings are professionally managed on-site by Cushman & Wakefield.