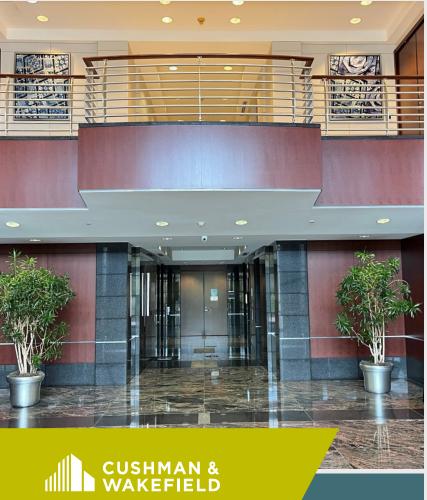

# **300 PRIMERA BLVD**

LAKE MARY | 7,772-38,398 SF

### • Sublease available now, expires 2/28/2025

- Part of Primera Towers, a fully integrated, five building, class A office park in Lake Mary
- Tower IV 4 story, 122,056 SF freestanding office building with high-speed fiber
- Under 20 minutes to downtown Sanford or Orlando-Sanford Int'l Airport
- On-site property management team
- On property 2 cafés, 2 conference facilities, 3 outdoor work & lounge patios
- Beautiful 2-story Atrium
- On-site fitness center with locker rooms and showers
- FF & E negotiable
- Parking 5/1,000 RSF