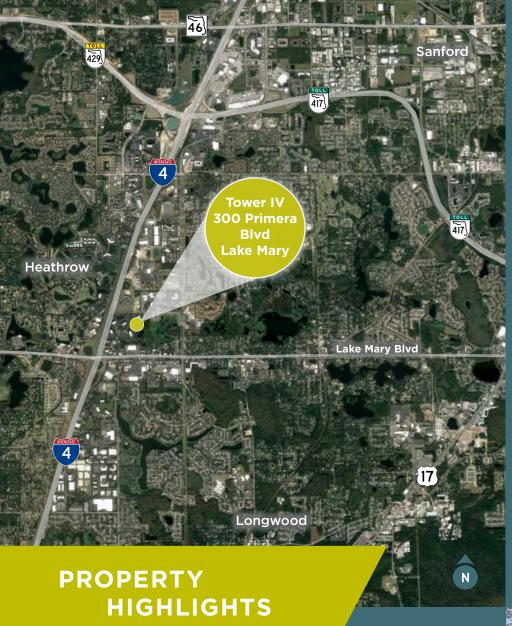

### • Sublease available now, expires 2/28/2025

- Part of Primera Towers, a fully integrated, five building, class A office park in Lake Mary
- Tower IV 4 story, 122,056 SF freestanding office building with high-speed fiber
- Under 20 minutes to downtown Sanford or Orlando-Sanford Int'l Airport
- On-site property management team
- On property 2 cafés, 2 conference facilities, 3 outdoor work & lounge patios
- Beautiful 2-story Atrium
- On-site fitness center with locker rooms and showers
- FF & E negotiable
- Parking 5/1,000 RSF