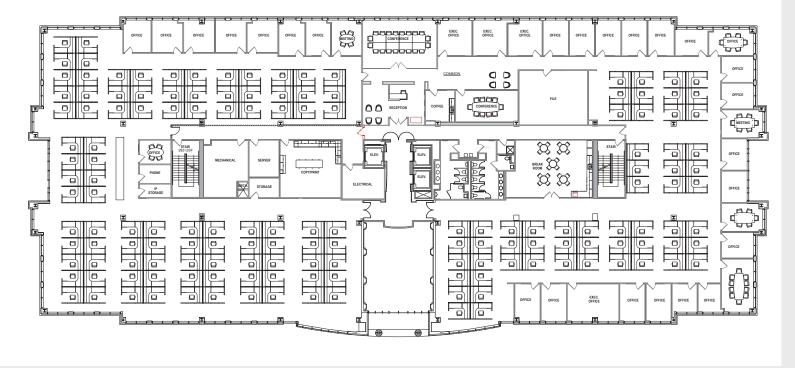

irport
- On-site property management team
- On property 2 cafés, 2 conference facilities, 3 outdoor work & lounge patios
- Beautiful 2-story Atrium
- On-site fitness center with locker rooms and showers
- FF & E negotiable
- Parking 5/1,000 RSF

# **AREA AMENITIES**

#### **RESTAURANTS**

CHICK-FIL-A
RUTH'S CHRIS STEAK HOUSE
STARBUCKS & DUNKIN
ZOE'S KITCHEN
CHIPOTLE MEXICAN GRILL
CHILI'S GRILL & BAR
STONEWOOD GRILL & TAVERN
LONGHORN STEAKHOUSE
GATOR'S DOCKSIDE
JIMMY HULA'S

#### **HOTELS**

THE WESTIN LAKE MARY
COURTYARD BY MARRIOTT
HYATT PLACE LAKE MARY
HOMEWOOD SUITES BY HILTON
ORLANDO MARRIOTT

#### **RETAIL**

FRESH MARKET & PUBLIX HOME DEPOT WINN-DIXIE TARGET & ROSS



# **FLOOR PLAN - SUITE 164**

300 PRIMERA BLVD | 7,772 SF



# FLOOR PLAN - 2ND FLOOR

300 PRIMERA BLVD | 30,626 SF



#### **AVAILABLE FOR SUBLEASE**

### **300 PRIMERA BLVD**

LAKE MARY | 7,772-38,398 SF

### ROBERT KELLOGG, CCIM

Senior Director
Office Brokerage Services
407 541 4416
robert.kellogg@cushwake.com

### TODD DAVIS, SIOR, CCIM

Senior Director
Office Brokerage Services
407 541 4412
todd.a.davis@cushwake.com





(920/22 Cushman & Wakefield, Ail rights reserved. This information has been obtained from sources believed to be reliable but has not been verified. NO WARRANTY OR REPRESENTATION, EXPRESS OR IMPLIED, IS MADE AS TO THE CONDITION OF THE PROPERTY (OR PROPERTIES) REFERENCED HEREIN OR AS TO THE ACCURACY OR COMPLETENESS OF THE INFORMATION CONTAINED HEREIN, AND SAME IS SUBMITTED SUBJECT TO ERRORS. OMISSIONS, CHANGE OF PRICE, RENTAL OR OTHER CONDITIONS, WITHORAWAL WITHOUT NOTICE, AND TO AN