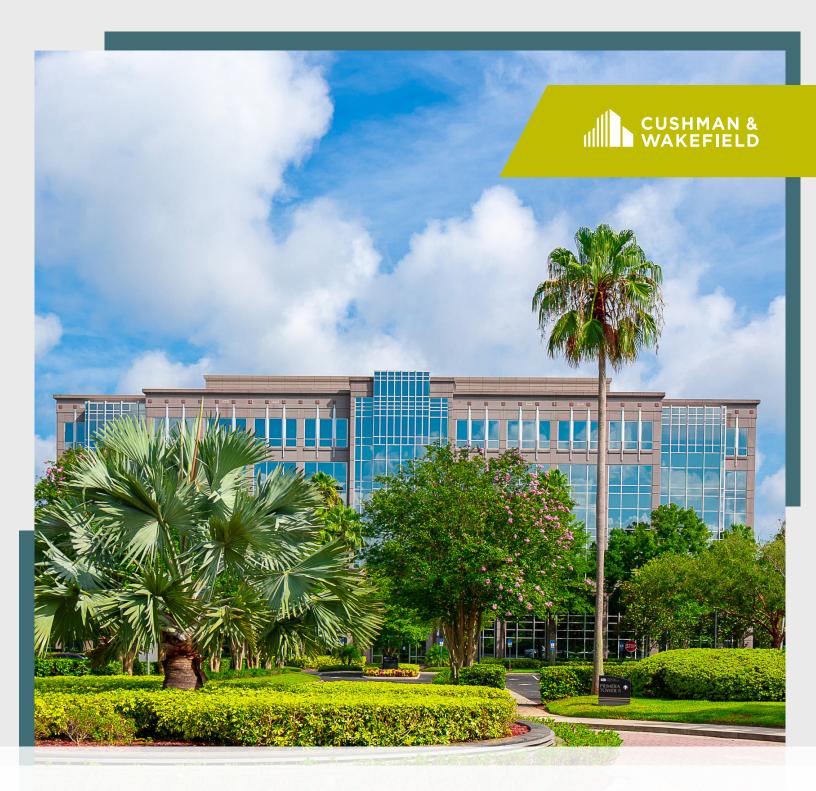

# **300 PRIMERA BLVD**

LAKE MARY | 7,772-38,398 SF

### • Sublease available now, expires 2/28/2025

- Part of Primera Towers, a fully integrated, five building, class A office park in Lake Mary
- Tower IV 4 story, 122,056 SF freestanding office building with high-speed fiber
- Under 20 minutes to downtown Sanford or Orlando-Sanford Int'l Airport
- On-site property management team
- On property 2 cafés, 2 conference facilities, 3 outdoor work & lounge patios
- Beautiful 2-story Atrium
- On-site fitness center with locker rooms and showers
- FF & E negotiable
- Parking 5/1,000 RSF