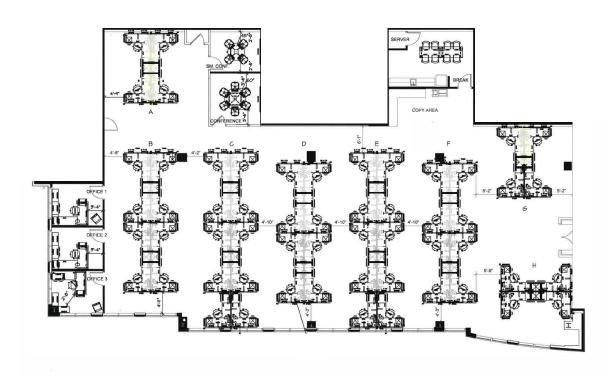

20 minutes to downtown Sanford or Orlando-Sanford Int'l Airport
- On-site property management team
- On property 2 cafés, 2 conference facilities, 3 outdoor work & lounge patios
- Beautiful 2-story Atrium
- On-site fitness center with locker rooms and showers
- FF & E negotiable
- Parking 5/1,000 RSF

# **AREA AMENITIES**

#### **RESTAURANTS**

CHICK-FIL-A
RUTH'S CHRIS STEAK HOUSE
STARBUCKS & DUNKIN
ZOE'S KITCHEN
CHIPOTLE MEXICAN GRILL
CHILI'S GRILL & BAR
STONEWOOD GRILL & TAVERN
LONGHORN STEAKHOUSE
GATOR'S DOCKSIDE
JIMMY HULA'S

#### **HOTELS**

THE WESTIN LAKE MARY
COURTYARD BY MARRIOTT
HYATT PLACE LAKE MARY
HOMEWOOD SUITES BY HILTON
ORLANDO MARRIOTT

#### **RETAIL**

FRESH MARKET & PUBLIX HOME DEPOT WINN-DIXIE TARGET & ROSS



# **FLOOR PLAN - SUITE 164**

300 PRIMERA BLVD | 7,772 SF



# FLOOR PLAN - 2ND FLOOR

300 PRIMERA BLVD | 30,626 SF



#### **AVAILABLE FOR SUBLEASE**

### **300 PRIMERA BLVD**

LAKE MARY | 7,772-38,398 SF

### ROBERT KELLOGG, CCIM

Senior Director
Office Brokerage Services
407 541 4416
robert.kellogg@cushwake.com

### TODD DAVIS, SIOR, CCIM

Senior Director
Office Brokerage Services
407 541 4412
todd.a.davis@cushwake.com





(920/22 Cushman & Wakefield, Ail rights reserved. This information has been obtained from sources believed to be reliable but has not been verified. NO WARRANTY OR REPRESENTATION, EXPRESS OR IMPLIED, IS MADE AS TO THE CONDITION OF THE PROPERTY (OR PROPERTIES) REFERENCED HEREIN OR AS TO THE ACCURACY OR COMPLETENESS OF THE INFORMATION CONTAINED HEREIN, AND SAME IS SUBMITTED SUBJECT TO ERRORS. OMISSIONS, CHANGE OF PRICE, RENTAL