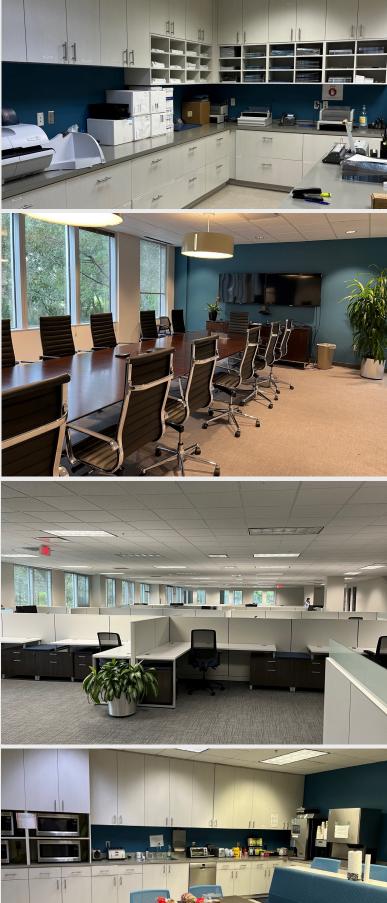

### • Sublease available now, expires 2/28/2025

- Part of Primera Towers, a fully integrated, five building, class A office park in Lake Mary
- Tower IV 4 story, 122,056 SF freestanding office building with high-speed fiber
- Under 20 minutes to downtown Sanford or Orlando-Sanford Int'l Airport
- On-site property management team
- On property 2 cafés, 2 conference facilities, 3 outdoor work & lounge patios
- Beautiful 2-story Atrium
- On-site fitness center with locker rooms and showers
- FF & E negotiable
- Parking 5/1,000 RSF

# **FLOOR PLAN - SUITE 164**

300 PRIMERA BLVD | 7,772 SF

# FLOOR PLAN - 2ND FLOOR

300 PRIMERA BLVD | 30,626 SF