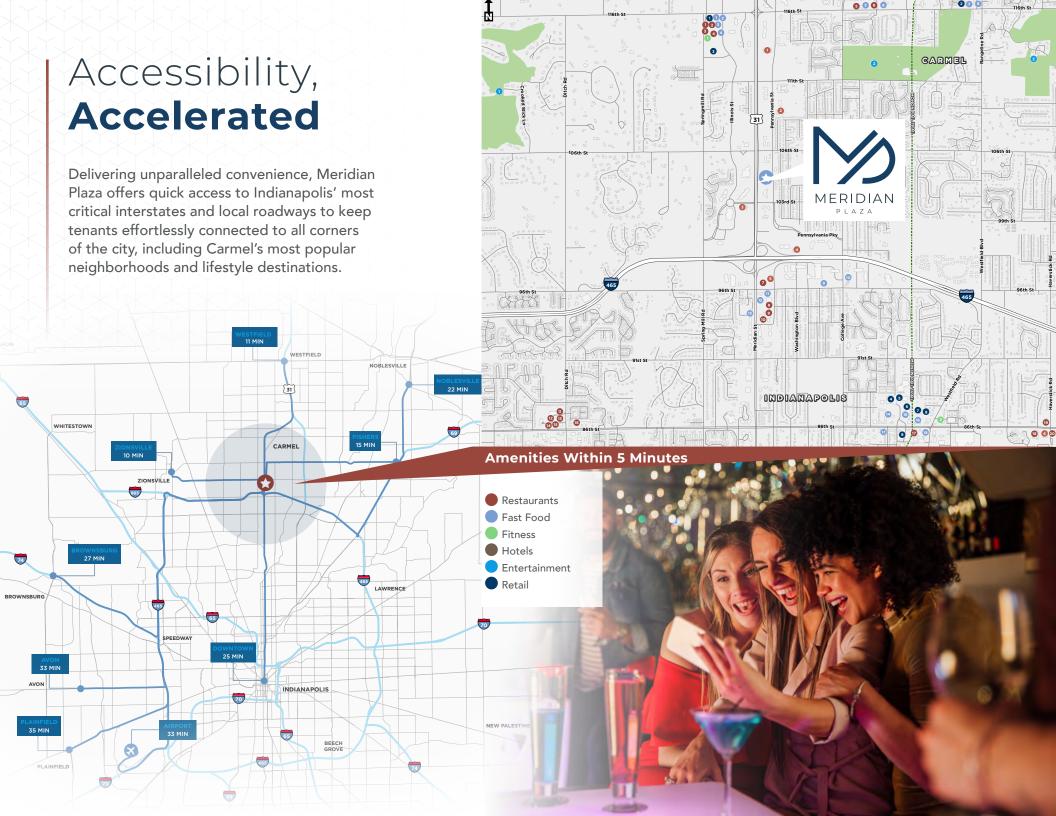

Combining a centralized, commuter-friendly location with modern workplace amenities designed to exceed evolving worklife demands, Meridian Plaza ensures peak productivity, on and off the clock.

- + Available suites range from 1,756 33,765 SF
- + Modern office design with high-end finishes throughout all three buildings
- + Best-in-class amenity package, including training/conference center, fitness center, tenant lounge, outdoor common space, and on-site food service
- + Recent renovations include upgraded fitness center and patios with more common area renovations coming soon
- + Commuter-friendly location immediately north of the of I-465/ US-31 interchange
- + Centrally located within minutes of Carmel retail, dining, lodging and fitness amenities, including quick access to the Monon Trail
- + Building signage available along US Hwy 31
- + Ample surface parking