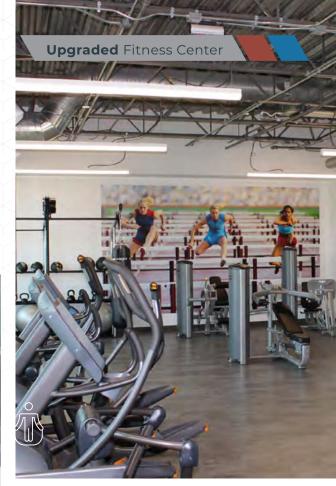

Combining a centralized, commuter-friendly location with modern workplace amenities designed to exceed evolving worklife demands, Meridian Plaza ensures peak productivity, on and off the clock.

- + Available suites range from 1,756 33,765 SF
- + Modern office design with high-end finishes throughout all three buildings
- + Best-in-class amenity package, including training/conference center, fitness center, tenant lounge, outdoor common space, and on-site food service
- + Recent renovations include upgraded fitness center and patios with more common area renovations coming soon
- + Commuter-friendly location immediately north of the of I-465/ US-31 interchange
- + Centrally located within minutes of Carmel retail, dining, lodging and fitness amenities, including quick access to the Monon Trail
- + Building signage available along US Hwy 31
- + Ample surface parking

## Amenities Fit for Today's Workforce

With highly efficient workspaces, a first-class amenity package and newly renovated offerings, Meridan Plaza is fully equipped to help today's bustling workforce tenants stay motivated and moving, no matter what the day throws their way.