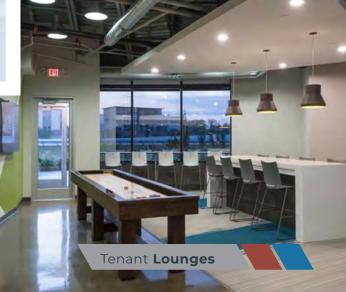

Combining a centralized, commuter-friendly location with modern workplace amenities designed to exceed evolving worklife demands, Meridian Plaza ensures peak productivity, on and off the clock.

- + Available suites range from 1,756 33,765 SF
- + Modern office design with high-end finishes throughout all three buildings
- + Best-in-class amenity package, including training/conference center, fitness center, tenant lounge, outdoor common space, and on-site food service
- + Recent renovations include upgraded fitness center and patios with more common area renovations coming soon
- + Commuter-friendly location immediately north of the of I-465/ US-31 interchange
- + Centrally located within minutes of Carmel retail, dining, lodging and fitness amenities, including quick access to the Monon Trail
- + Building signage available along US Hwy 31
- + Ample surface parking

## Amenities Fit for Today's Workforce

With highly efficient workspaces, a first-class amenity package and newly renovated offerings, Meridan Plaza is fully equipped to help today's bustling workforce tenants stay motivated and moving, no matter what the day throws their way.