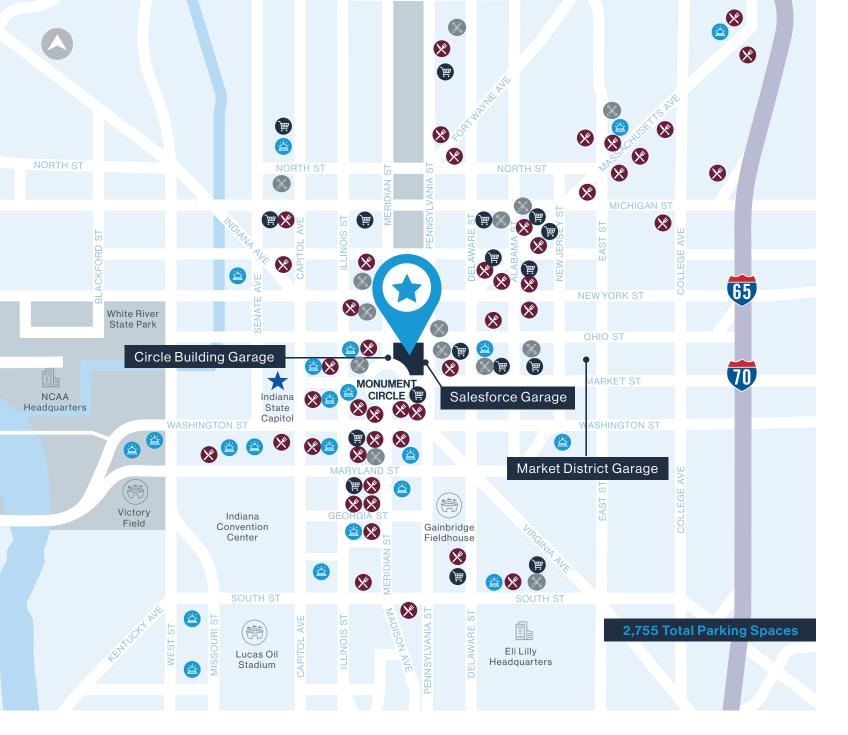

### **Building Highlights**

Tracking 1,700 building employees daily; Dense Office 154,500 daytime employees

7' 5" storefront window glass exposure

24 hr staffed security for building safety

Indoor parking with over 2,755 spaces

## Amenities within 0.5 miles

- Quick walking distance to Gainbridge Fieldhouse, Indiana Convention Center, Hilbert Circle Theater, and Circle Centre Mall

336 **RETAIL OPTIONS** 

Prime Opportunity at below market rates for highly visible corner space in the iconic downtown Salesforce Tower.