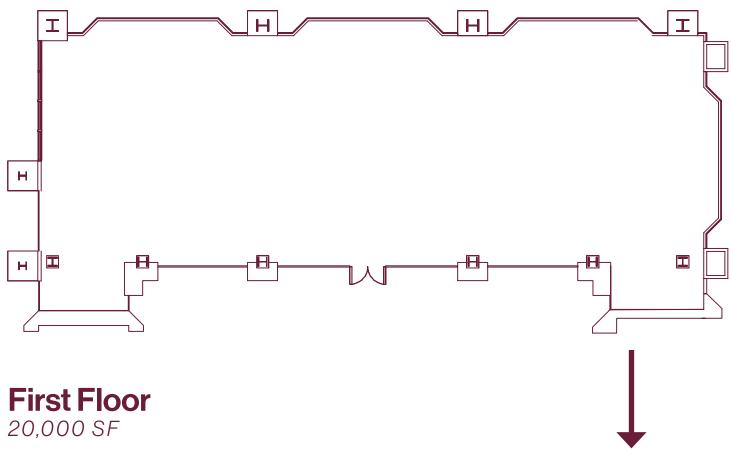

## Available Prime Corner Restaurant Space

#### Suite 100

4,700 RSF

Fully Equipped restaurant space