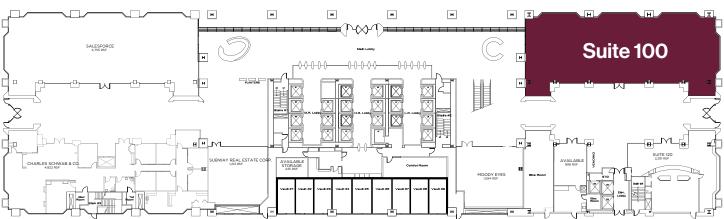

## Available Prime Corner Restaurant Space

#### Suite 100

4,700 RSF

Fully Equipped restaurant space