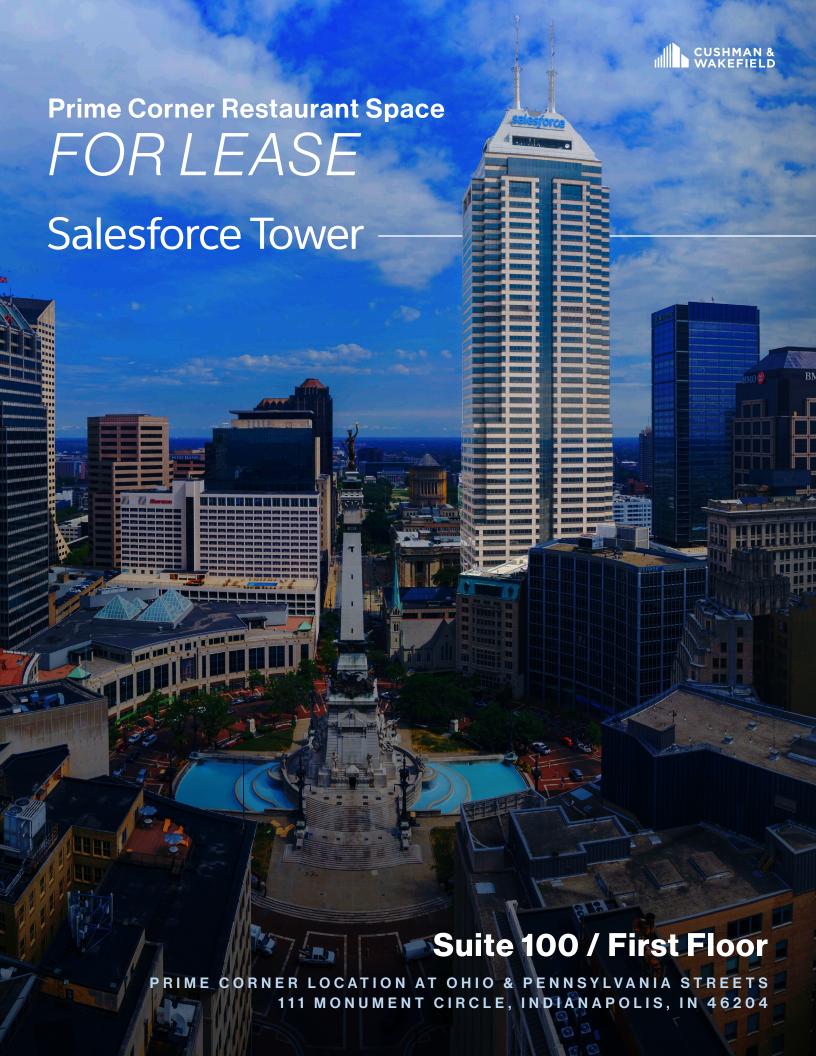

# Salesforce Tower

111 MONUMENT CIRCLE | INDIANAPOLIS, IN 46204

# Property Highlights

Prime Corner Restaurant Space 4,700 SF on 1st floor of Salesforce Tower

Lease price \$29.00 SF gross

Incredible visibility to both pedestrian & street-traffic

**FFE** included

Surrounded by high-income dense multifamily housing

#### Suite 100

4,700 RSF

Fully Equipped restaurant space