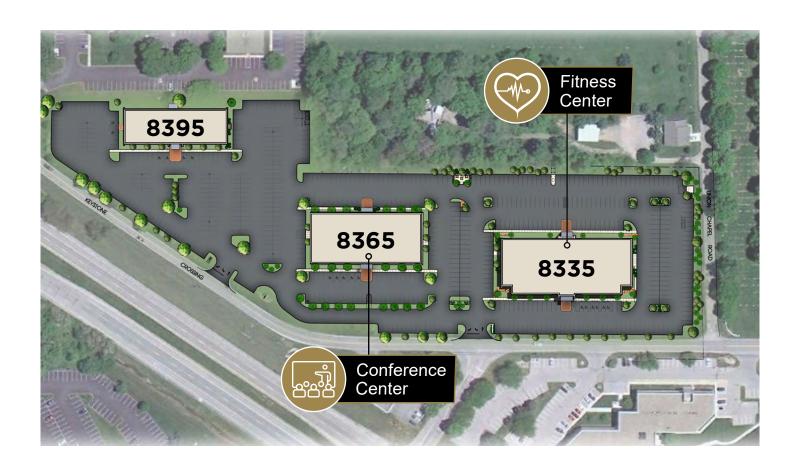

Accessible, Suburban Locations

Managed by a Local Owner & Developer

Three Generations of Experience

At the northeast corner of Woodfield Crossing Boulevard and Keystone Avenue Easy access to I-465, 86th Street & Fashion Mall with dozens of shops, restaurants & amenities