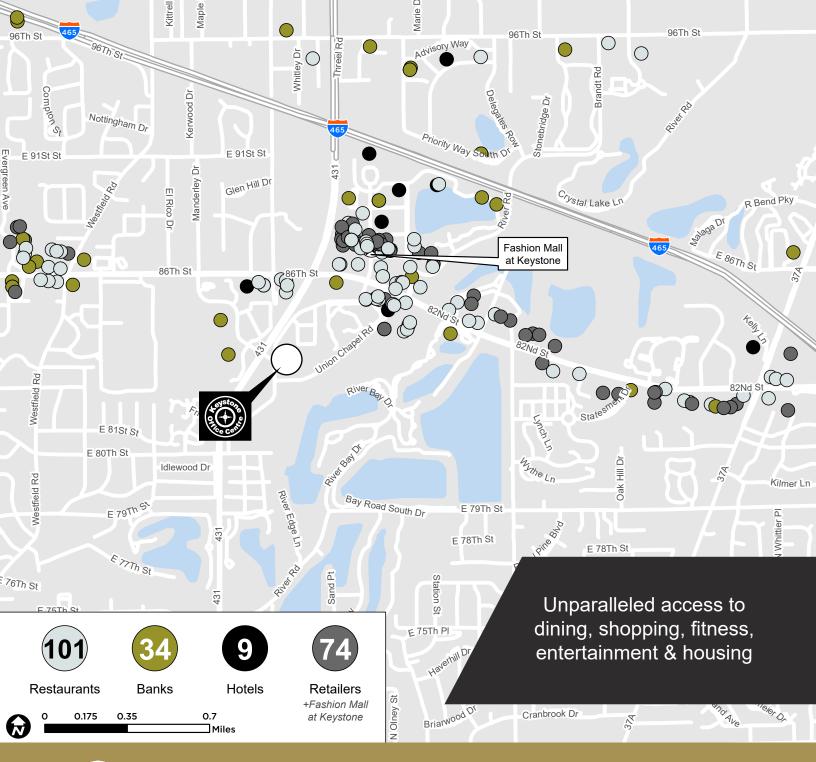

Accessible, Suburban Locations

Managed by a Local Owner & Developer

Three Generations of Experience

At the northeast corner of Woodfield Crossing Boulevard and Keystone Avenue Easy access to I-465, 86th Street & Fashion Mall with dozens of shops, restaurants & amenities