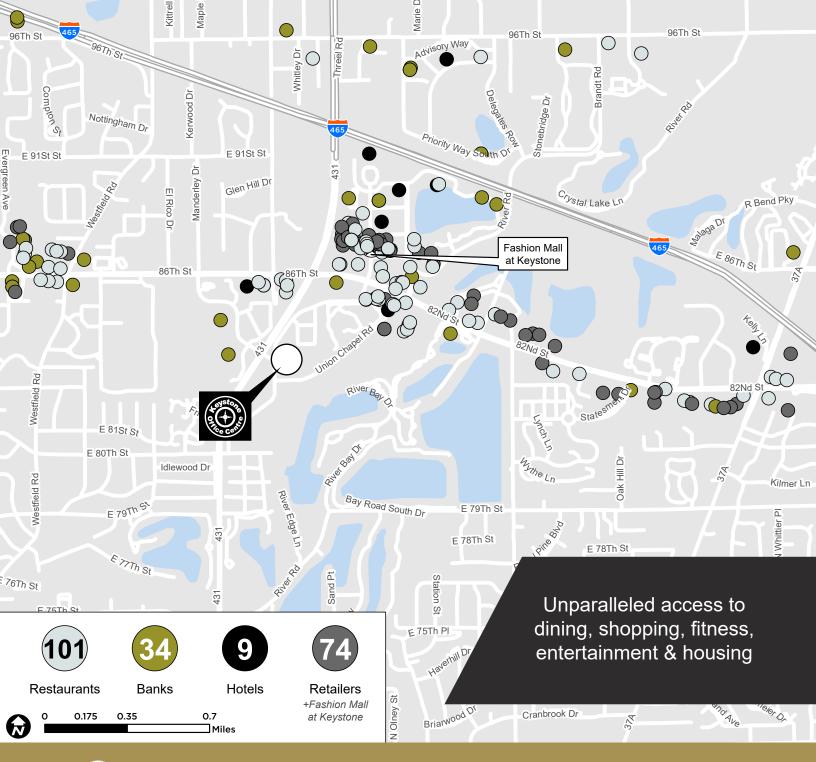

Accessible, Suburban Locations

Managed by a Local Owner & Developer

Three Generations of Experience

At the northeast corner of Woodfield Crossing Boulevard and Keystone Avenue Easy access to I-465, 86th Street & Fashion Mall with dozens of shops, restaurants & amenities