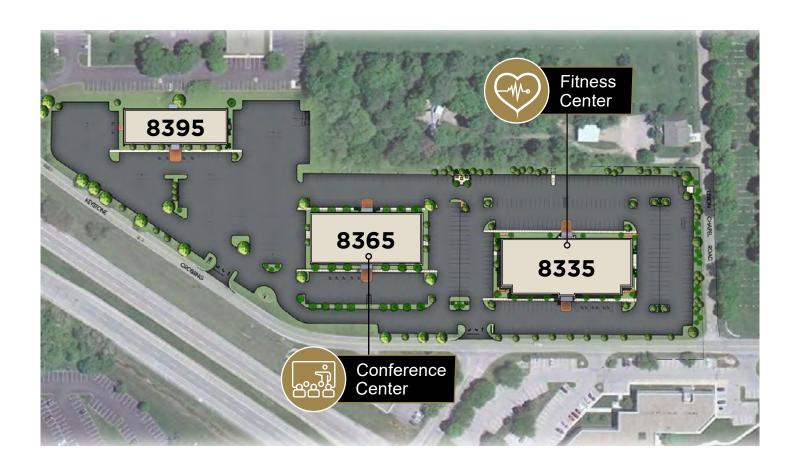

Accessible, Suburban Locations

Managed by a Local Owner & Developer

Three Generations of Experience

At the northeast corner of Woodfield Crossing Boulevard and Keystone Avenue Easy access to I-465, 86th Street & Fashion Mall with dozens of shops, restaurants & amenities