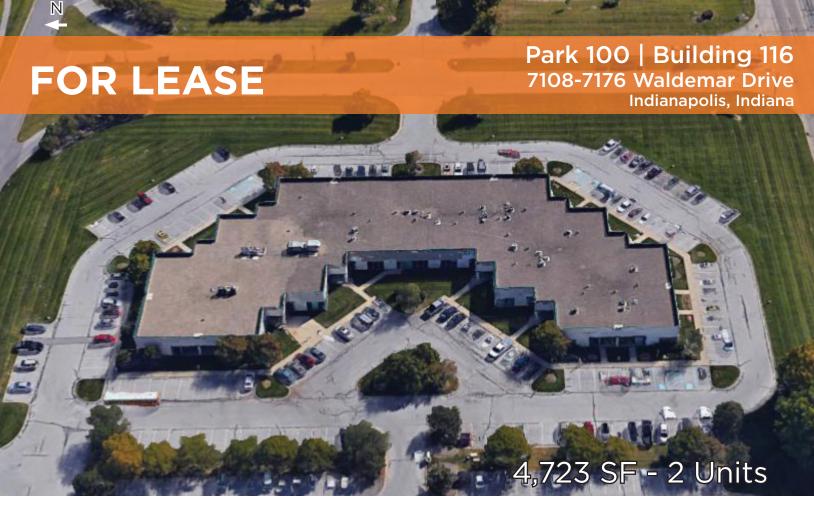

### **Property Features**

35,713 SF building size

4.9 acres total site size

Ample car parking

Nearby amenities