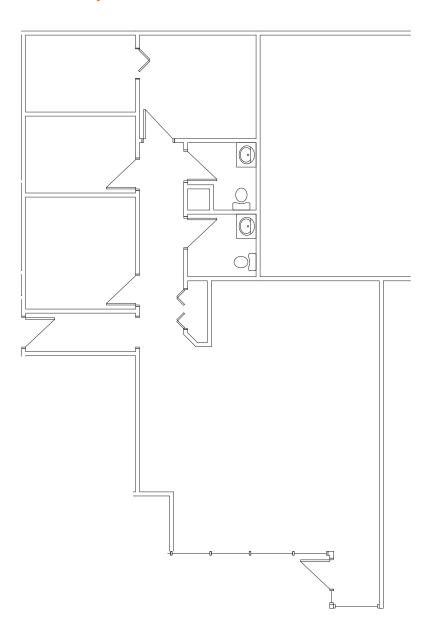

# 7108-7176 WALDEMAR DRIVE SUITE 7130 - 3,311 SF

- 3,311 SF available
- >>> 100% office available
- >>> Move-in ready
- >>> Conference space
- Several private offices
- >>> Small kitchenette

## 7108-7176 WALDEMAR DRIVE SUITE 7172 - 1,412 SF

- >>> 1,412 SF available
- >>> 100% office available
- >>> Multiple private offices
- >>> Large cubicle area