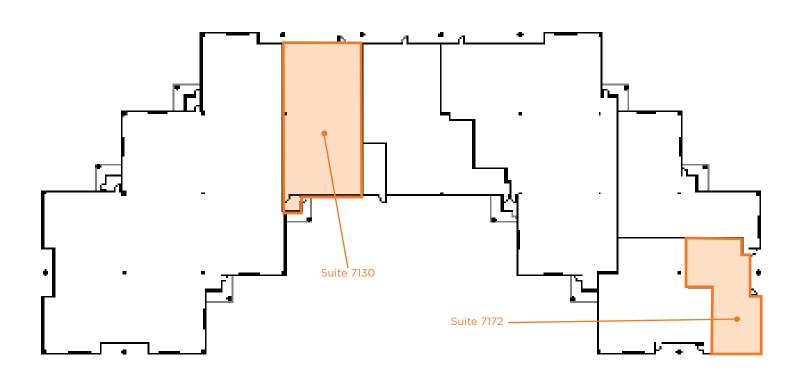

## 7108-7176 WALDEMAR DRIVE SITE PLAN

### Current Availabilities

**Suite 7130** 

**Suite 7172** 

>>> 3,311 SF available

>>> 1,412 SF available

>>> 100% office

>>> 100% office

Owned By

#### Current **Availabilities**

Suite 7130 - 3,311 SF

**VIRTUAL TOUR** 

Suite 7172 - 1,412 SF