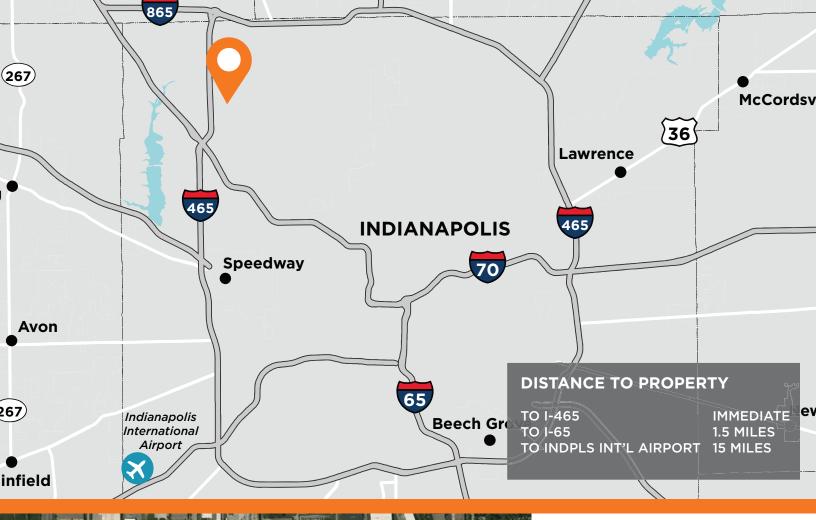

#### Strategic Location

Park 100 provides direct access to central Indiana's highways. Conveniently located on I-465 and minutes from I-65 and Indianapolis International Airport