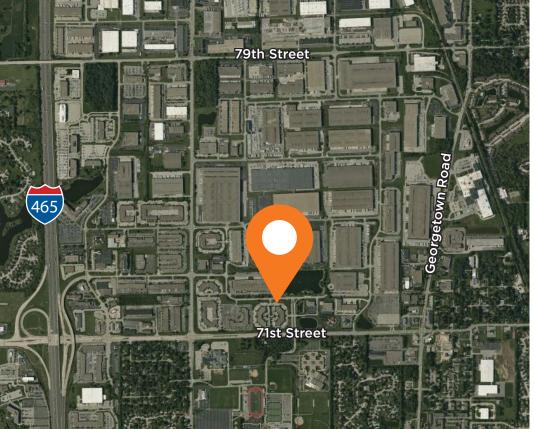

#### Strategic Location

Park 100 provides direct access to central Indiana's highways. Conveniently located on I-465 and minutes from I-65 and Indianapolis International Airport