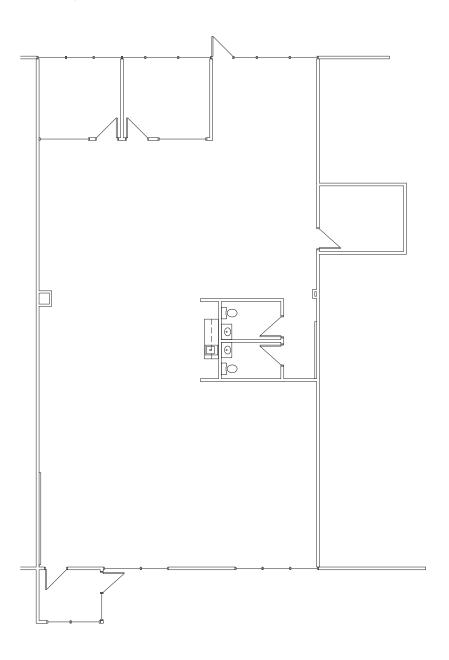

# 7108-7176 WALDEMAR DRIVE SUITE 7130 - 3,311 SF

- 3,311 SF available
- >>> 100% office available
- >>> Move-in ready
- >>> Conference space
- Several private offices
- >>> Small kitchenette

## 7108-7176 WALDEMAR DRIVE SUITE 7172 - 1,412 SF

- >>> 1,412 SF available
- >>> 100% office available
- >>> Multiple private offices
- >>> Large cubicle area