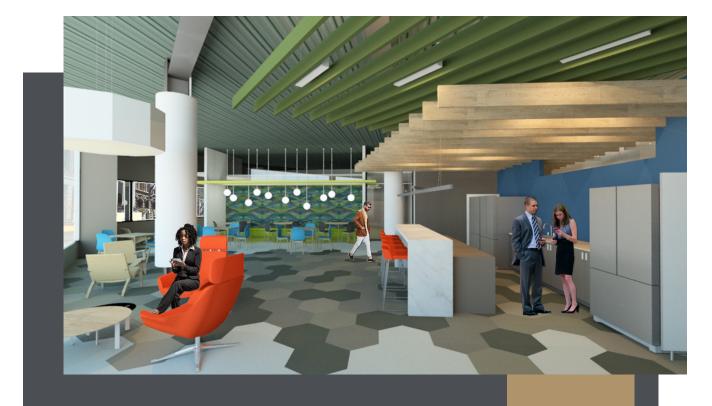

## **PROPERTY** HIGHLIGHTS

- Newly constructed Nexus Center which includes fitness center, three conference facilities, and tenant lounge
- Energy Star Certified
- Contiguous space from 1,200 to 80,000 SF
- Continuous glass around the perimeter
- Floor to ceiling windows on North, South & West sides
- On site Property Manager/Owner
- Amenities include, 24-hour security attendant, deli, bank, and dry cleaner
- Extended operating hours M-F 7 a.m. to 7 p.m. and Sat. 8 a.m. to 1 p.m.

## **NEXUS** CENTER

Hertz calls their Tenant Lounges and Amenity Centers "Nexus"
Centers, which is defined as a closely connected group of people or things, often forming the central part of something.