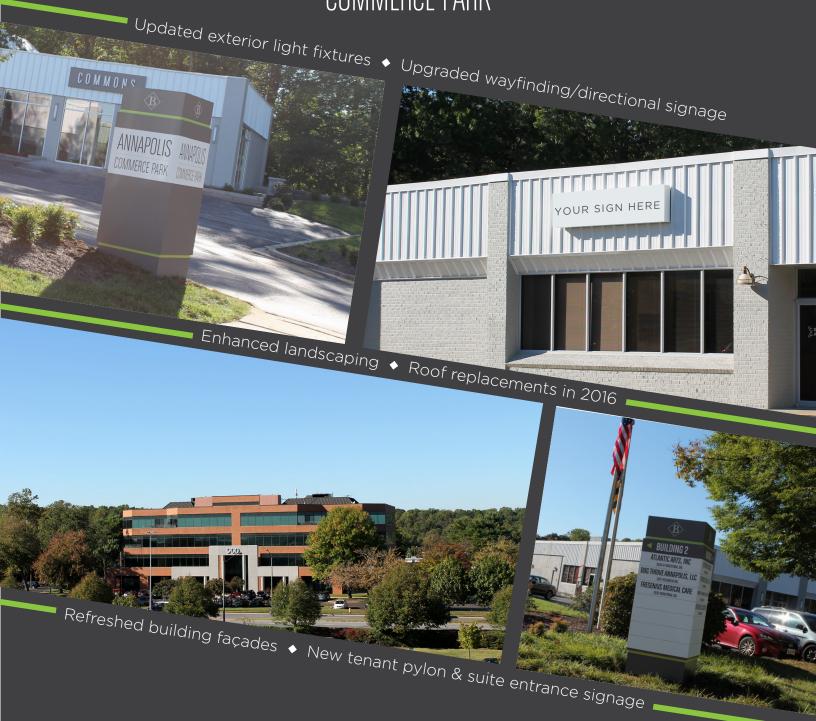

## ANNAPOLIS COMMERCE PARK







## SITE PLAN



## A VARIETY OF PRODUCT TYPES TO ACCOMODATE ANY USER

Multi-story office (900 Bestgate Road)
Single-story office/flex (Buildings 2-5)
Retail (Building 1)

## PRIME LOCATION IN THE HEART OF ANNAPOLIS



0.6 mi



0.7 m



0.2 mi

BWI 19 mi



Convenient access to Route 50 via Bestgate Road, West Street, and Medical Parkway

· Abundant amenities and dining options within walking distance

Annapolis Mall directly across the street

Multiple park access points via Research Drive and Industrial Drive

Bus Stops located on Bestgate Road at Research Drive and Commerce Park Drive

· Additional Annapolis Transit stops located around Annapolis Mall

🔷 19 miles to Baltimore-Washington International Airport