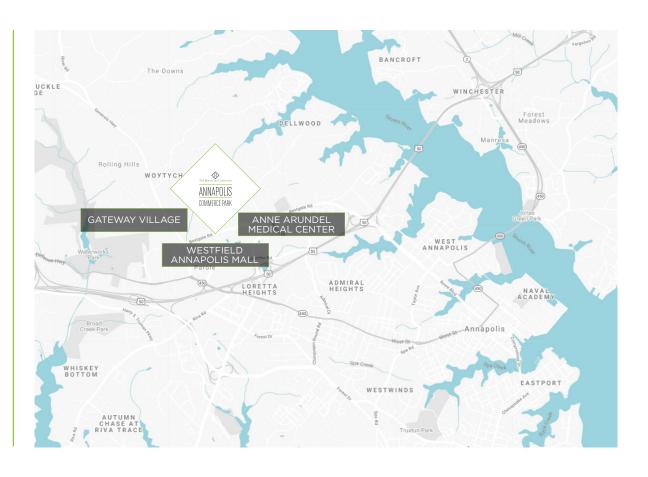

## PRIME LOCATION IN THE HEART OF ANNAPOLIS

0.6 mi

0.7 m

0.2 mi

BWI 19 mi

Convenient access to Route 50 via Bestgate Road, West Street, and Medical Parkway

· Abundant amenities and dining options within walking distance

Annapolis Mall directly across the street

Multiple park access points via Research Drive and Industrial Drive

Bus Stops located on Bestgate Road at Research Drive and Commerce Park Drive

· Additional Annapolis Transit stops located around Annapolis Mall

🔷 19 miles to Baltimore-Washington International Airport