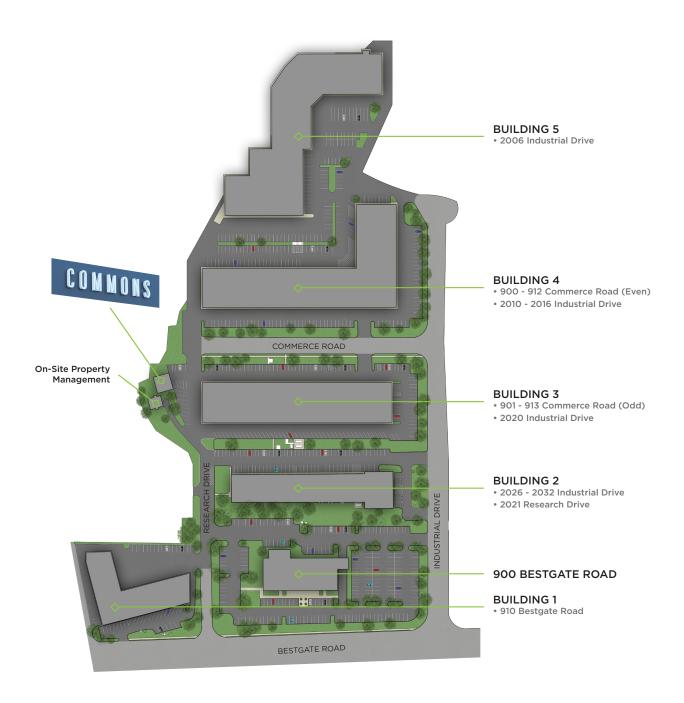

## SITE PLAN

## A VARIETY OF PRODUCT TYPES TO ACCOMODATE ANY USER

Multi-story office (900 Bestgate Road)
Single-story office/flex (Buildings 2-5)
Retail (Building 1)