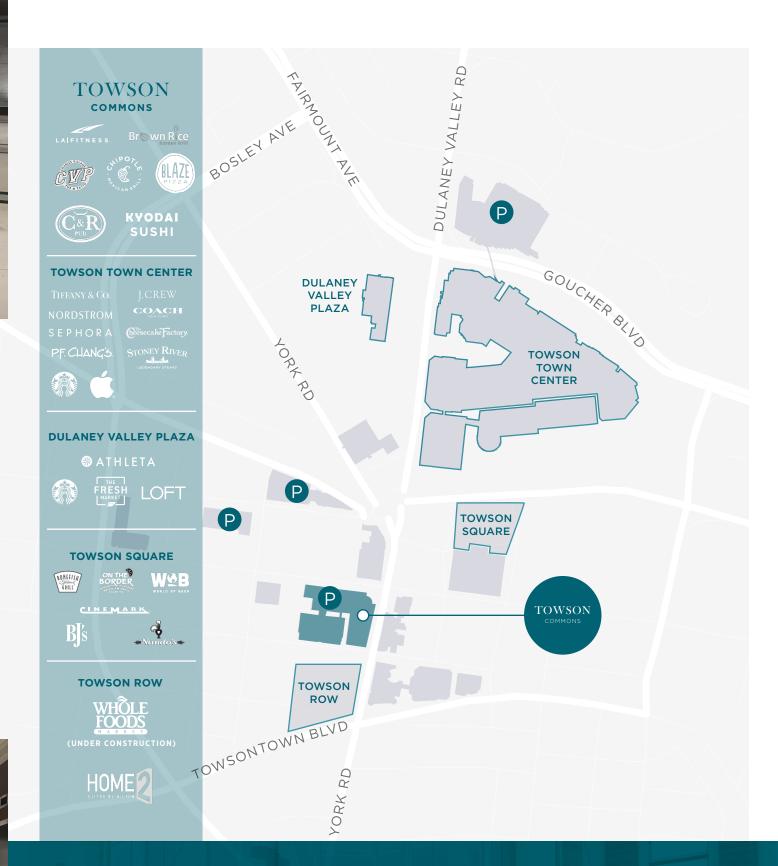

Towson Commons is located in the heart of Towson, MD, less than a mile south of the Baltimore Beltway (I-695) and just 8 miles north of downtown Baltimore.