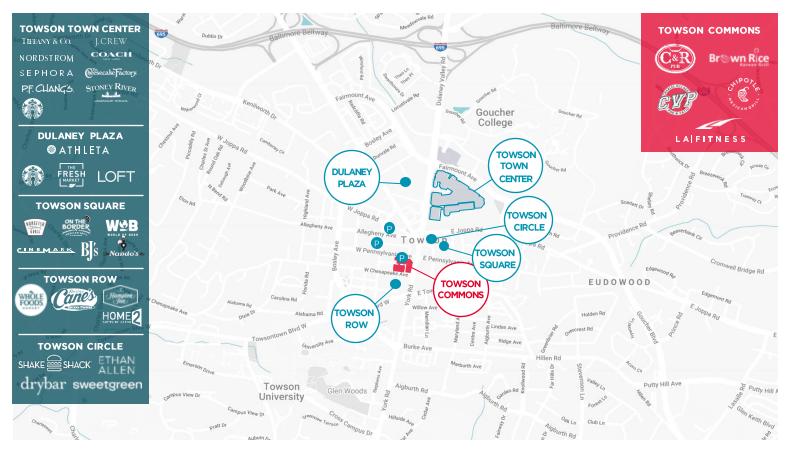

#### **AMENITIES MAP**

Towson Commons is located in the heart of Towson, MD, less than a mile south of the Baltimore Beltway (I-695) and just 8 miles north of downtown Baltimore.

Break Room Open Workstations Training Room