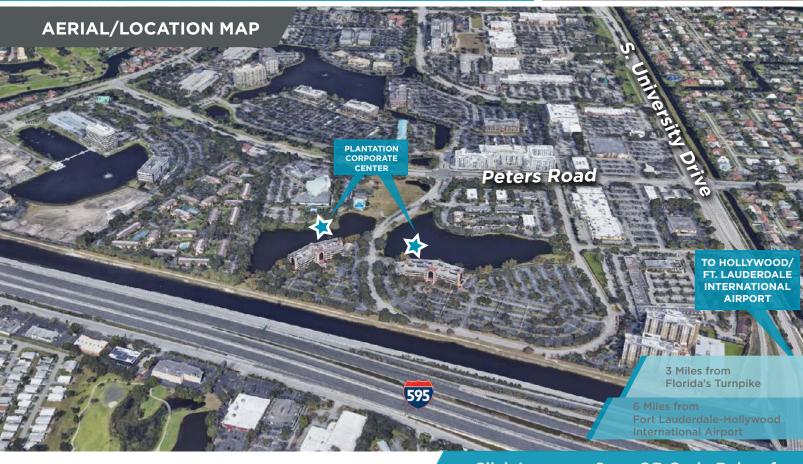

### **LOCATION HIGHLIGHTS**

- Close proximity to vast number of restaurants and other retailers.
- Strategically located with visibility from major highways.
- Easy access to I-595, Florida's Turnpike, I-75 and I-95
- 10 minute drive to Ft. Lauderdale -Hollywood International Airport