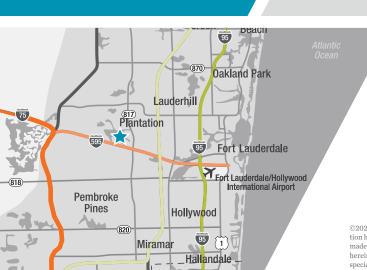

### **LOCATION HIGHLIGHTS**

- Close proximity to vast number of restaurants and other retailers.
- Strategically located with visibility from major highways.
- Easy access to I-595, Florida's Turnpike, I-75 and I-95
- 10 minute drive to Ft. Lauderdale -Hollywood International Airport