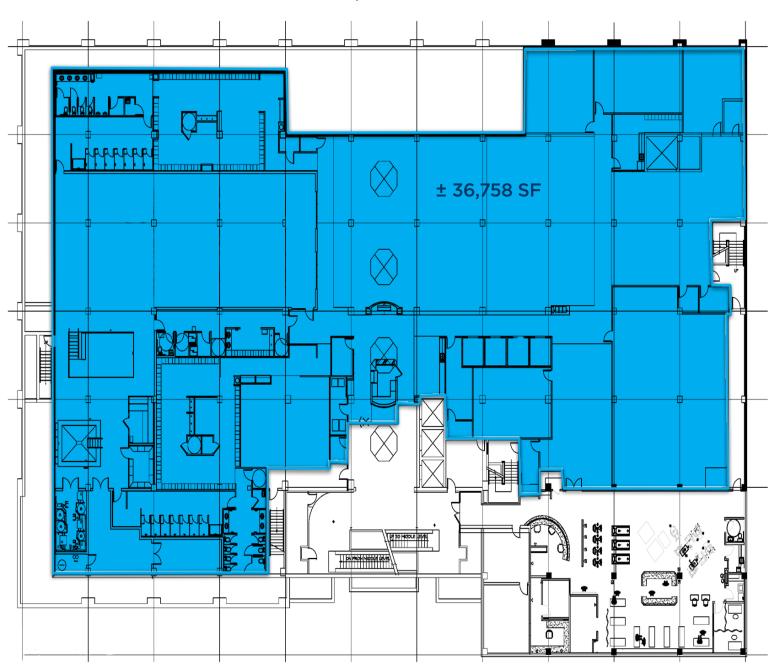

algreens, Morgan Stanley & Healthtrax |
|                      | Conveniently located near the Northern State Parkway                                          |
|                      | • 2 minute drive to Mineola Station Commuter Rail                                             |
|                      | • 22 minute drive to John F. Kennedy International Airport                                    |

| AVAILABLE SPACE:    |                         |
|---------------------|-------------------------|
| Concourse           | ± 36,758 SF / Divisible |
| 1st Floor           | ± 2,735 SF              |
| Sprinklered:        | Yes                     |
| Elevator/Escalator: | Yes                     |
| Stories:            | 3                       |



FLOOR PLAN

## **CONCOURSE**

± 36,758 SF





FLOOR PLAN

# **FIRST FLOOR** ± 2,735 SF



# 1300 FRANKLIN

#### **AREA OVERVIEW**



#### FOR MORE INFORMATION, PLEASE CONTACT:

#### **ROB KUPPERSMITH**

+ 1 631 425 1220

Robert.Kuppersmith@cushwake.com

### MARISA KARMITZ

+ 1 631 425 1241

Marisa.Karmitz@cushwake.com

#### **CONNOR SULLIVAN**

+ 1 631 425 1235

Connor.Sullivan@cushwake.com