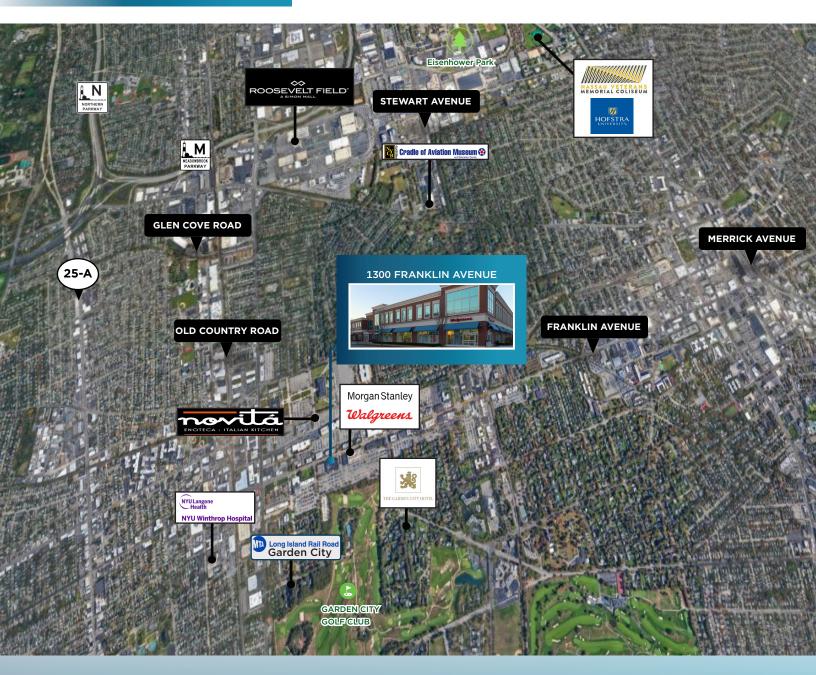

r the Northern State Parkway                                          |
|                      | • 2 minute drive to Mineola Station Commuter Rail                                             |
|                      | • 22 minute drive to John F. Kennedy International Airport                                    |

| AVAILABLE SPACE:    |                         |
|---------------------|-------------------------|
| Concourse           | ± 36,758 SF / Divisible |
| 1st Floor           | ± 2,735 SF              |
| Sprinklered:        | Yes                     |
| Elevator/Escalator: | Yes                     |
| Stories:            | 3                       |



FLOOR PLAN

## **CONCOURSE**

± 36,758 SF





FLOOR PLAN

# **FIRST FLOOR** ± 2,735 SF



# 1300 FRANKLIN

#### **AREA OVERVIEW**



#### FOR MORE INFORMATION, PLEASE CONTACT:

#### **ROB KUPPERSMITH**

+ 1 631 425 1220

Robert.Kuppersmith@cushwake.com

### MARISA KARMITZ

+ 1 631 425 1241

Marisa.Karmitz@cushwake.com

#### **CONNOR SULLIVAN**

+ 1 631 425 1235

Connor.Sullivan@cushwake.com