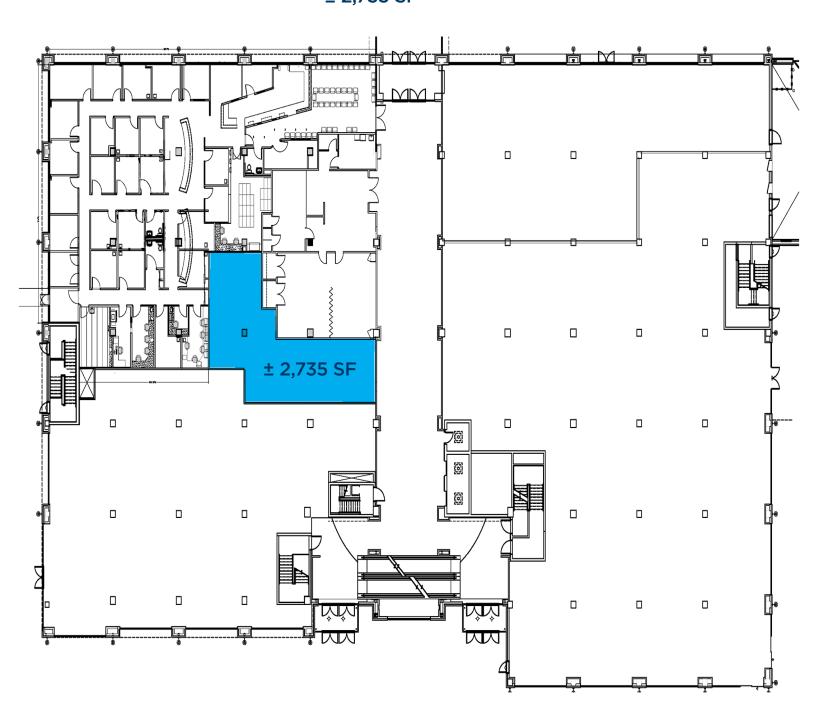

| Conveniently located near the Northern State Parkway                                          |
|                      | • 2 minute drive to Mineola Station Commuter Rail                                             |
|                      | • 22 minute drive to John F. Kennedy International Airport                                    |

| AVAILABLE SPACE:    |                         |
|---------------------|-------------------------|
| Concourse           | ± 36,758 SF / Divisible |
| 1st Floor           | ± 2,735 SF              |
| Sprinklered:        | Yes                     |
| Elevator/Escalator: | Yes                     |
| Stories:            | 3                       |



FLOOR PLAN

## **CONCOURSE**

± 36,758 SF





FLOOR PLAN

# **FIRST FLOOR** ± 2,735 SF



# 1300 FRANKLIN

#### **AREA OVERVIEW**



#### FOR MORE INFORMATION, PLEASE CONTACT:

#### **ROB KUPPERSMITH**

+ 1 631 425 1220

Robert.Kuppersmith@cushwake.com

### MARISA KARMITZ

+ 1 631 425 1241

Marisa.Karmitz@cushwake.com

#### **CONNOR SULLIVAN**

+ 1 631 425 1235

Connor.Sullivan@cushwake.com