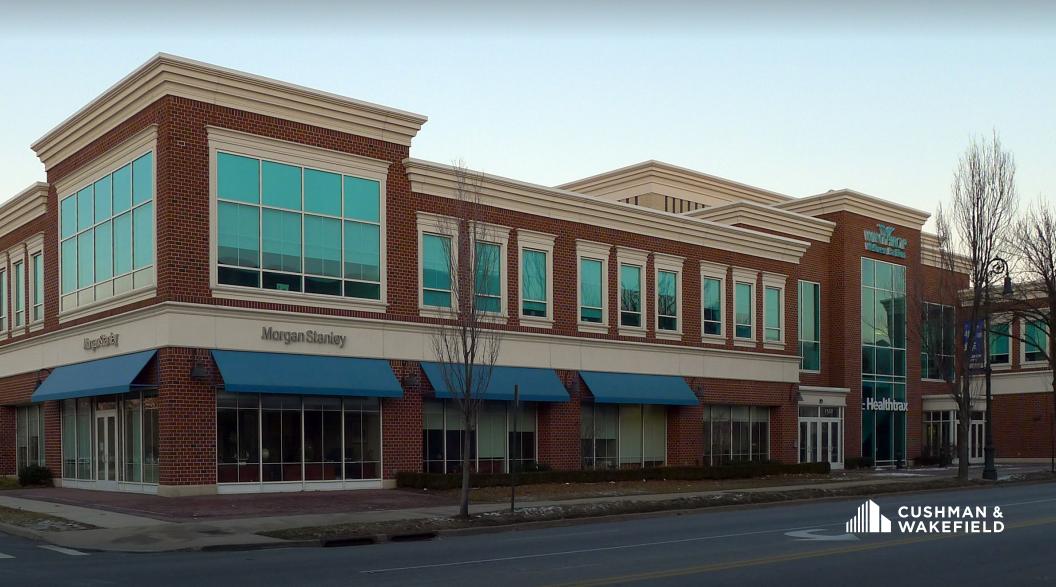

PROPERTY ADDRESS:

1300 Franklin Avenue Garden City, NY 11530

**ASKING RENT:** 

Upon Request

STORES:

**POSSESSION:** Arranged

PROPERTY HIGHLIGHTS:

- Class A Medical Office/ Retail Building
- Co-tenants include NYU Langone Hospital-Long Island, Walgreens, Morgan Stanley & Healthtrax
- Conveniently located near the Northern State Parkway
- 2 minute drive to Mineola Station Commuter Rail
- 22 minute drive to John F. Kennedy International Airport