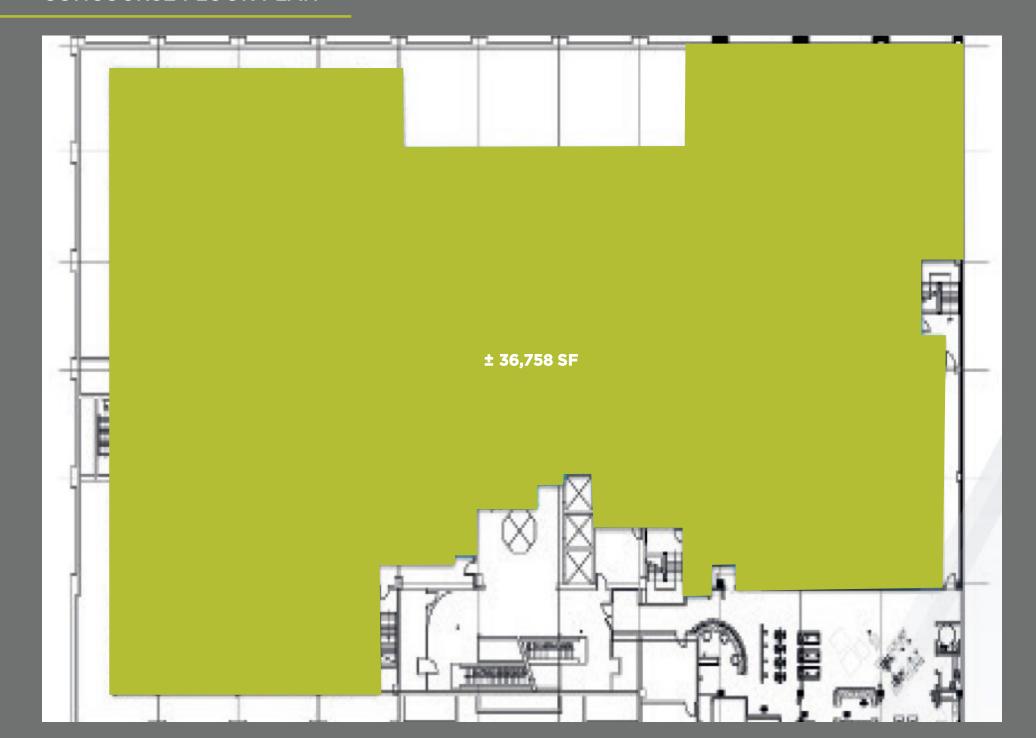

**2ND** ± 17,382 SF

**FLOOR** 

**CONCOURSE** ± 36,758 SF

Divisible

**SPRINKLERED** Yes

**ELEVATOR**/ Yes

**ESCALATOR** 

STORIES 3

## CONCOURSE FLOOR PLAN