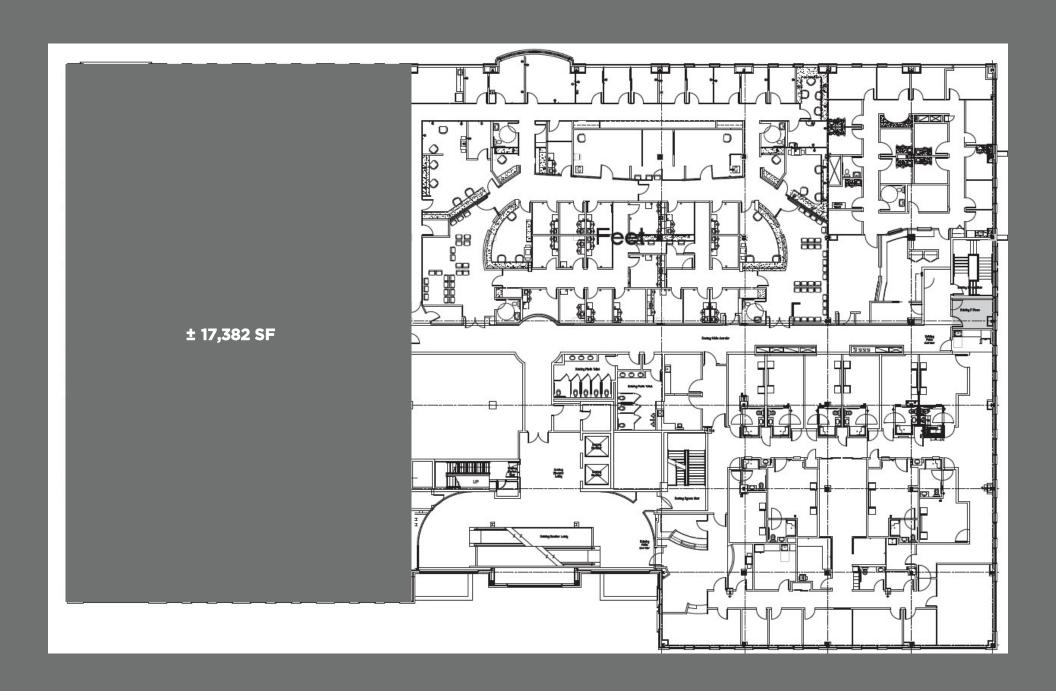

**2ND** ± 17,382 SF

**FLOOR** 

**CONCOURSE** ± 36,758 SF

Divisible

**SPRINKLERED** Yes

**ELEVATOR**/ Yes

**ESCALATOR** 

STORIES 3