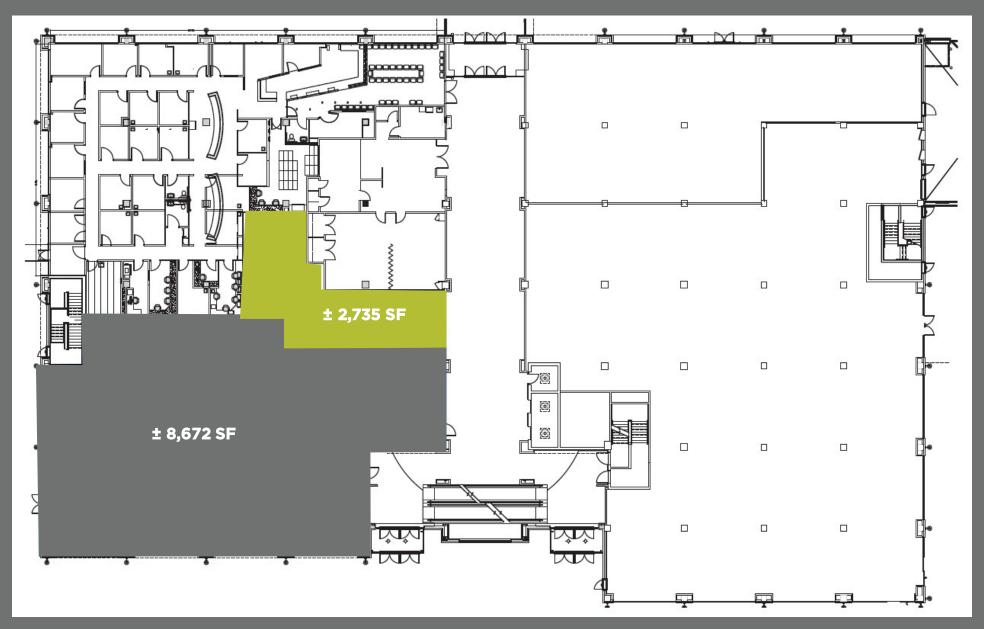

## FOR LEASE

1300 FRANKLIN AVENUE | GARDEN CITY | LONG ISLAND
NEW TO MARKET | OFFICE AND RETAIL SPACE
± 67,000 TOTAL SF AVAILABLE

**SPACE AVAILABLE** 

**1ST FLOOR** ± 8,672 SF

± 2,735 SF

\*1ST FLOOR CAN BE COMBINED 11,407 SF

\*CAN BE COMBINED TO 11,407 SF