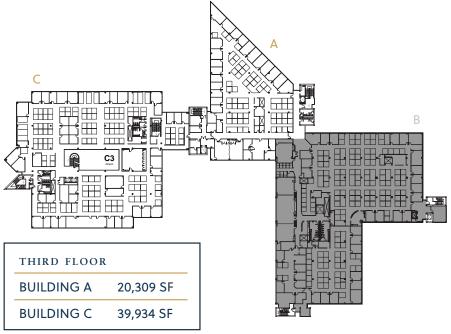

### PROPERTY FACTS

- 307,000 SF
- 3 Stories
- Building A: 1982/2002
   Building B: 1982/1998
   Building C: 1989/2005
- 971 Parking Spaces
- Parking ratio 4/1,000 SF

# 1 FAR MILL CROSSING

AVAILABILITY
158,936 SF available July 1, 2022