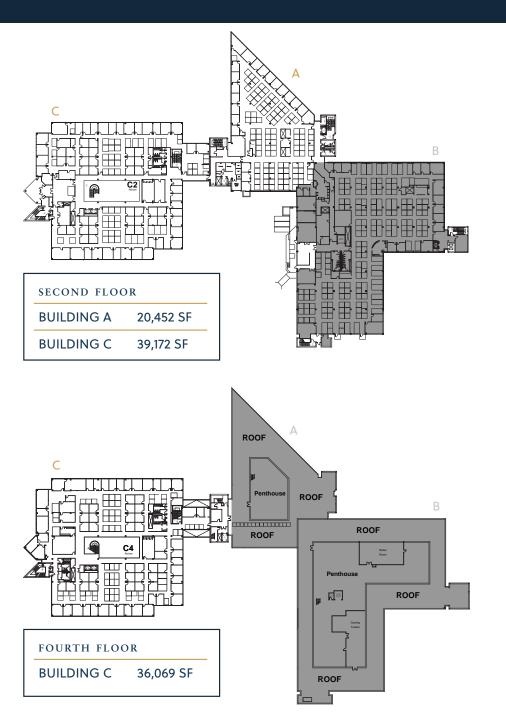

### PROPERTY FACTS

- 307,000 SF
- 3 Stories
- Building A: 1982/2002
   Building B: 1982/1998
   Building C: 1989/2005
- 971 Parking Spaces
- Parking ratio 4/1,000 SF

# 1 FAR MILL CROSSING

AVAILABILITY
158,936 SF available July 1, 2022