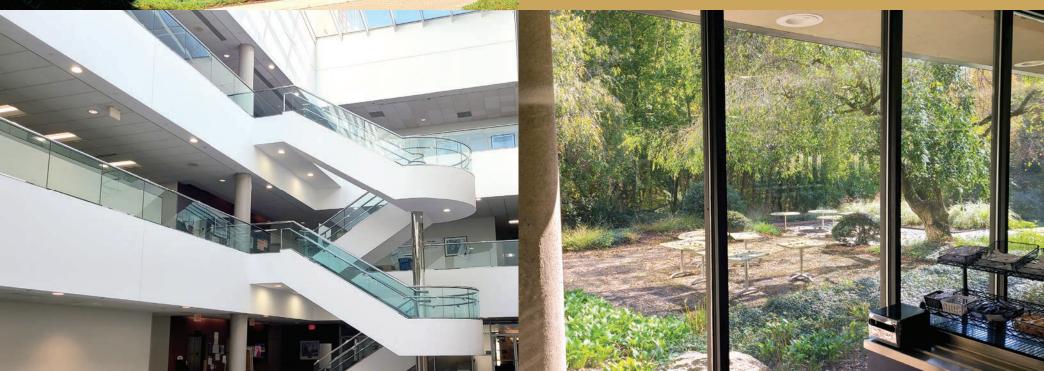

### **HIGHLIGHTS**

The Far Mill Crossing Campus consists of three interconnected office buildings accessibly located immediately east of Route 8, in Shelton, Connecticut. An atrium lobby with ceramic tile floors admits extensive natural light, creating a warm and welcoming atmosphere. A reception and security station in the lobby is staffed by a security guard during business hours. Common areas have carpeting and brick walls. Artwork placed throughout the buildings contributes to the high-quality Class A environment.

### **ON-SITE AMENITIES**

The campus' welcoming three-story atrium lobby greets arriving employees and guests with natural light and a contemporary design. Professionally designed landscaped property includes large mature trees, colorful flowers, shrubbery, lawns, with a central lake with a fountain highlight the park-like environment of this beautifully landscaped property.

**FULL-SERVICE CONFERENCE CENTER** 

**FULL-SERVICE CAFETERIA** 

FITNESS FACILITY