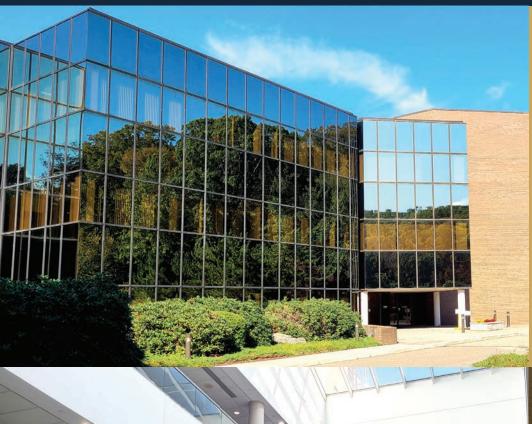

### **HIGHLIGHTS**

The Far Mill Crossing Campus consists of three interconnected office buildings accessibly located immediately east of Route 8, in Shelton, Connecticut. An atrium lobby with ceramic tile floors admits extensive natural light, creating a warm and welcoming atmosphere. A reception and security station in the lobby is staffed by a security guard during business hours. Common areas have carpeting and brick walls. Artwork placed throughout the buildings contributes to the high-quality Class A environment.

### **ON-SITE AMENITIES**

The campus' welcoming three-story atrium lobby greets arriving employees and guests with natural light and a contemporary design. Professionally designed landscaped property includes large mature trees, colorful flowers, shrubbery, lawns, with a central lake with a fountain highlight the park-like environment of this beautifully landscaped property.