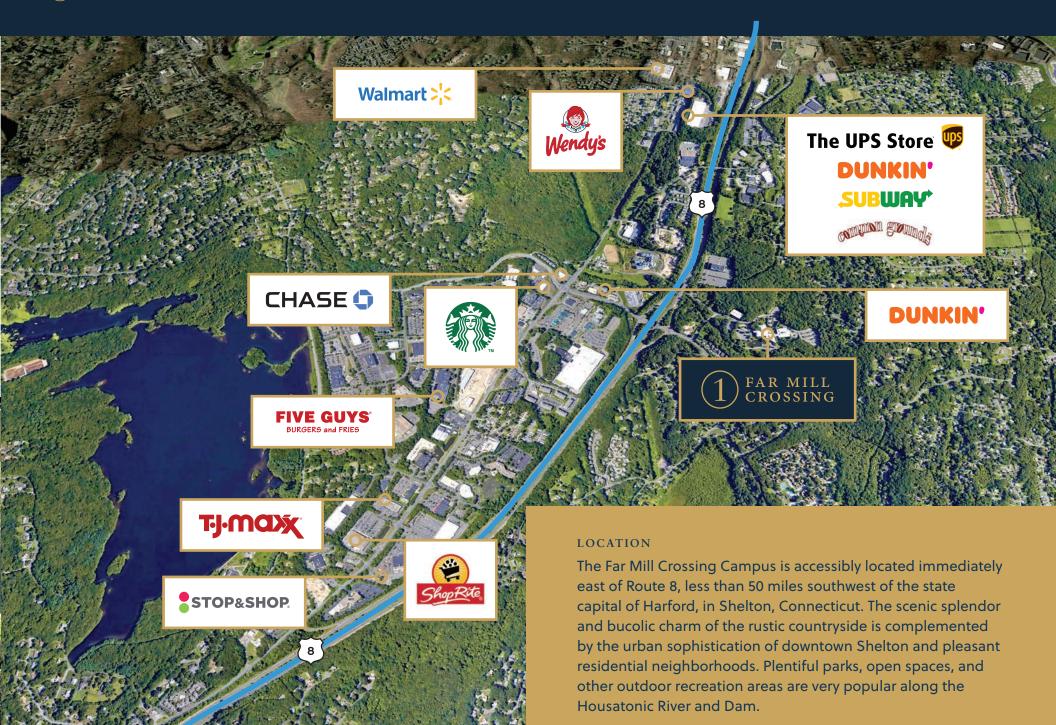

### PROPERTY DESCRIPTION

Tucked away in the wild beauty of a New England hardwood forest, 1 Far Mill Crossing sits on a 68-acre landscaped campus—a perfect place to take a break from a busy workday. Enjoy an on-site full service cafeteria, both the fitness and conference centers could be designed to fit tenant needs. 1 Far Mill Crossing is conveniently located less than one-half mile from Route 8 and directly across Route 8 from a variety of dining, shopping and services options.

### **HIGHLIGHTS**

The Far Mill Crossing Campus consists of three interconnected office buildings accessibly located immediately east of Route 8, in Shelton, Connecticut. An atrium lobby with ceramic tile floors admits extensive natural light, creating a warm and welcoming atmosphere. A reception and security station in the lobby is staffed by a security guard during business hours. Common areas have carpeting and brick walls. Artwork placed throughout the buildings contributes to the high-quality Class A environment.