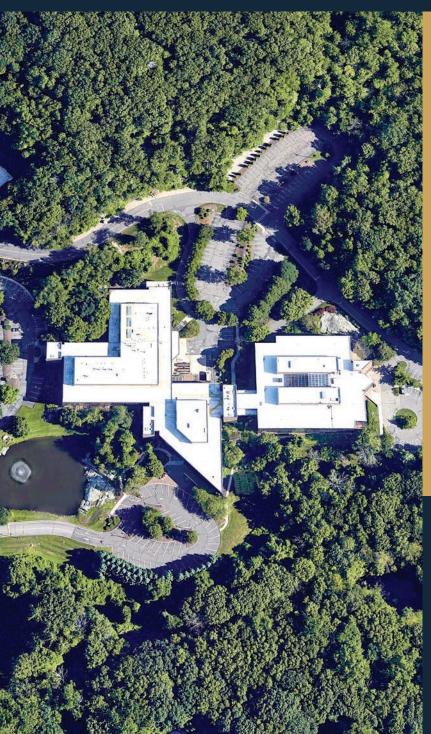

### PROPERTY DESCRIPTION

Tucked away in the wild beauty of a New England hardwood forest, 1 Far Mill Crossing sits on a 68-acre landscaped campus—a perfect place to take a break from a busy workday. Enjoy an on-site full service cafeteria, both the fitness and conference centers could be designed to fit tenant needs. 1 Far Mill Crossing is conveniently located less than one-half mile from Route 8 and directly across Route 8 from a variety of dining, shopping and services options.

### **HIGHLIGHTS**

The Far Mill Crossing Campus consists of three interconnected office buildings accessibly located immediately east of Route 8, in Shelton, Connecticut. An atrium lobby with ceramic tile floors admits extensive natural light, creating a warm and welcoming atmosphere. A reception and security station in the lobby is staffed by a security guard during business hours. Common areas have carpeting and brick walls. Artwork placed throughout the buildings contributes to the high-quality Class A environment.

The Property offers a highly desirable combination of the best characteristics of suburban campuses and downtown buildings, including first class amenities, easy access, and plentiful parking in a beautiful park-like campus setting.

### PROPERTY FACTS

- 307,000 SF
- 3 Stories
- Building A: 1982/2002
   Building B: 1982/1998
   Building C: 1989/2005
- 971 Parking Spaces
- Parking ratio 4/1,000 SF