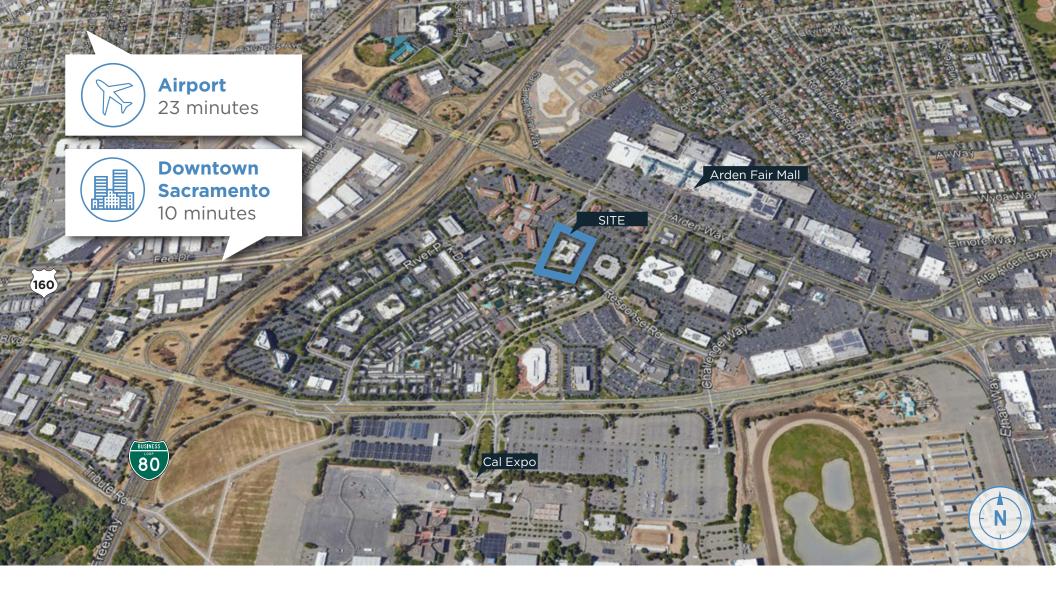

#### PROPERTY INFORMATION

- Asking Rate: \$1.75 PSF with full service
- · Beautiful atrium office setting
- Across the street from Arden Fair Mall
- Excellent proximity to numerous retail
  & dining amenities
- Great access to Business 80 & Highway 160
- 4.0/1,000 SF parking ratio
- On-site common area conference room

#### **NEW RENOVATIONS**

- Suite signage
- Building directories
- Interior and exterior paint
- Common-area lighting
- Suite entry doors
- Interior common-area carpet
- · Building monument signage

Move-in-Ready Spec Suites Available