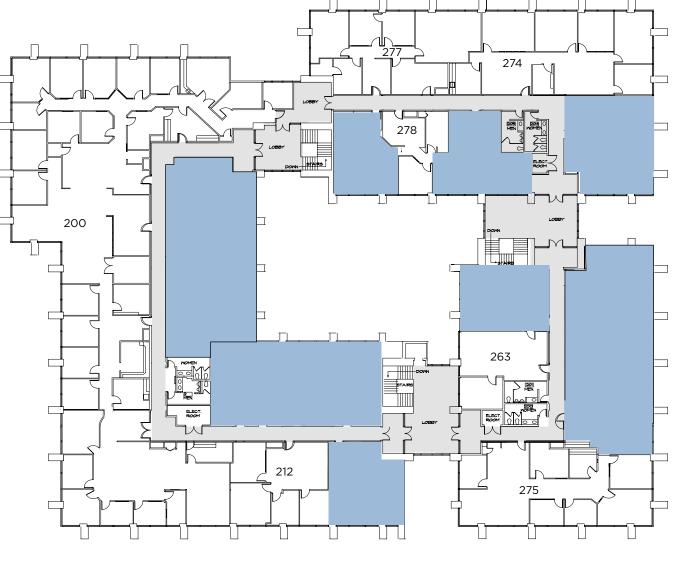

### **Second Floor**

| SUITE | RENTABLE SQUARE FEET             |
|-------|----------------------------------|
| 200*  | ±10,349 (Divisible to 1,725 RSF) |
| 212*  | ±1,303                           |
| 263   | ±909                             |
| 274   | ±2,590                           |
| 275   | ±2,331                           |
| 277   | ±1,982                           |
| 278   | ±618 (Available in 30 Days)      |

<sup>\*\*</sup>Suites 200 and 212 can be combined for ±11,652 RSF