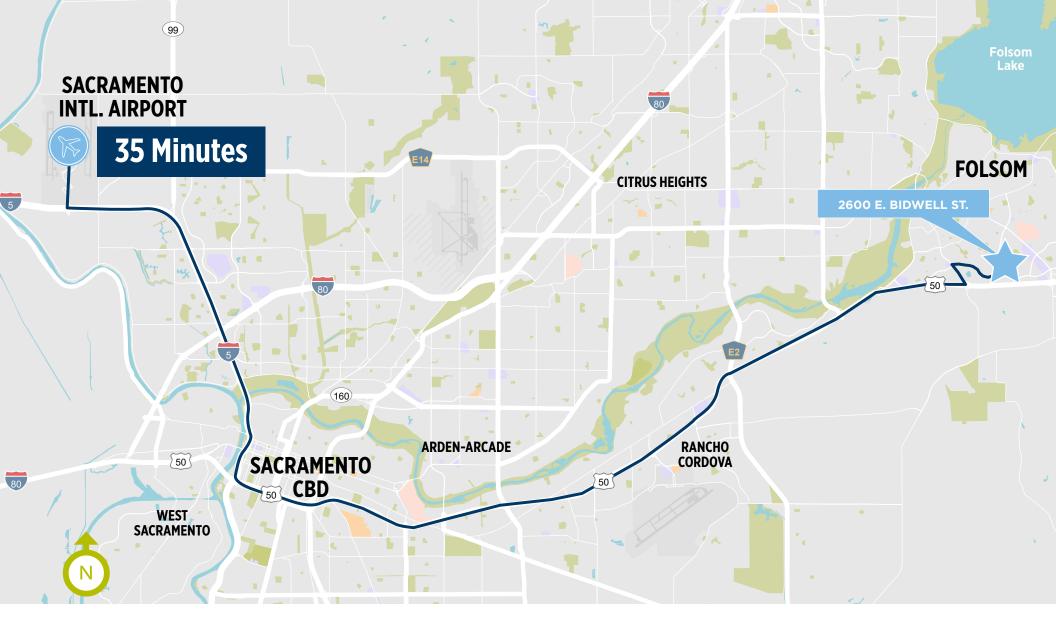

# PROPERTY FEATURES

- Two story ±40,000 SF multi-tenant office building located 1 mile north of Highway 50 off East Bidwell Street in Folsom
- · Parking ratio of 4 per 1,000 SF
- Numerous nearby restaurants, banking & shopping options
- · Common-area break room on second floor