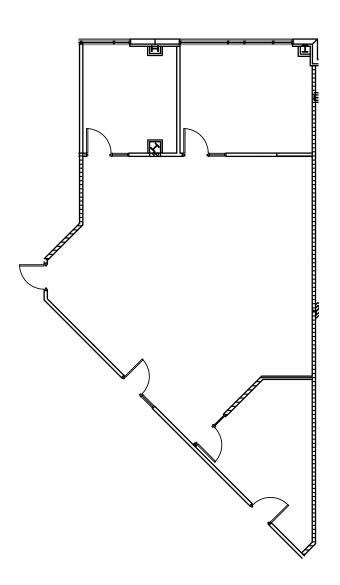

Suite 205 - 1,266 SF

Suite 280 - 1,602 SF

Folsom, CA

FLOOR PLAN

SUITE 205 | ±1,266 RSF

Folsom, CA

FLOOR PLAN

SUITE 280 | ±1,602 RSF