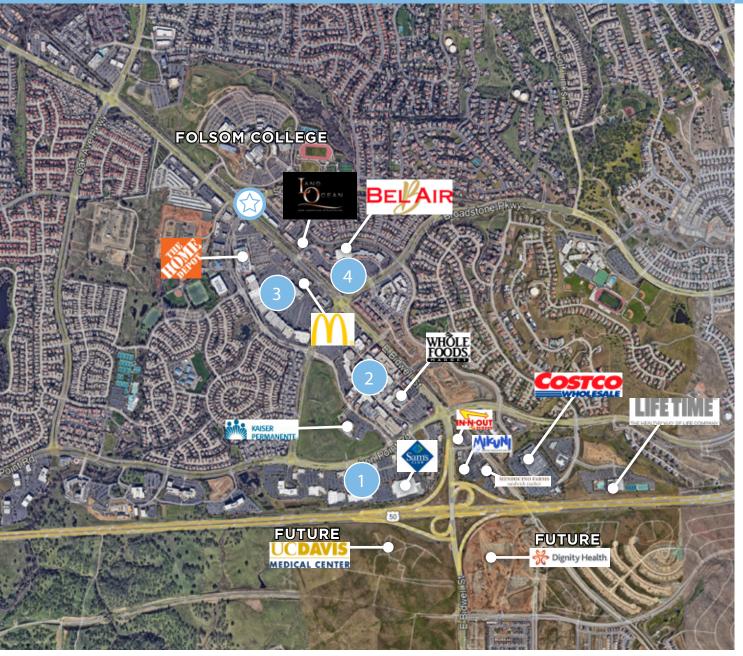

## MAP

- FOLSOM GATEWAY
  Courtyard by Marriott
  Staples
  Leatherby's
  REI
  Ulta Beauty
  PetSmart
  Olive Garden
- PALLADIO SHOPPING CENTER
  Mas Taco Bar
  Panera Bread
  Barnes & Noble
  Dave & Busters
  Buckhorn BBQ & Grill
  Nordstrom Rack
  Iron Horse Tavern
- BROADSTONE PLAZA
  Michaels
  Marshalls
  Ross
  Old Navy
  Five Below
  Chick-fil-A
  Buffalo Wild Wings
- BROADSTONE MARKETPLACE
  CVS Pharmacy
  Party City
  European Wax Center
  Jack's Urban Eats
  Thai Paradise
  Temple Coffee Roasters
  B.J's Restaurant & Brewhouse