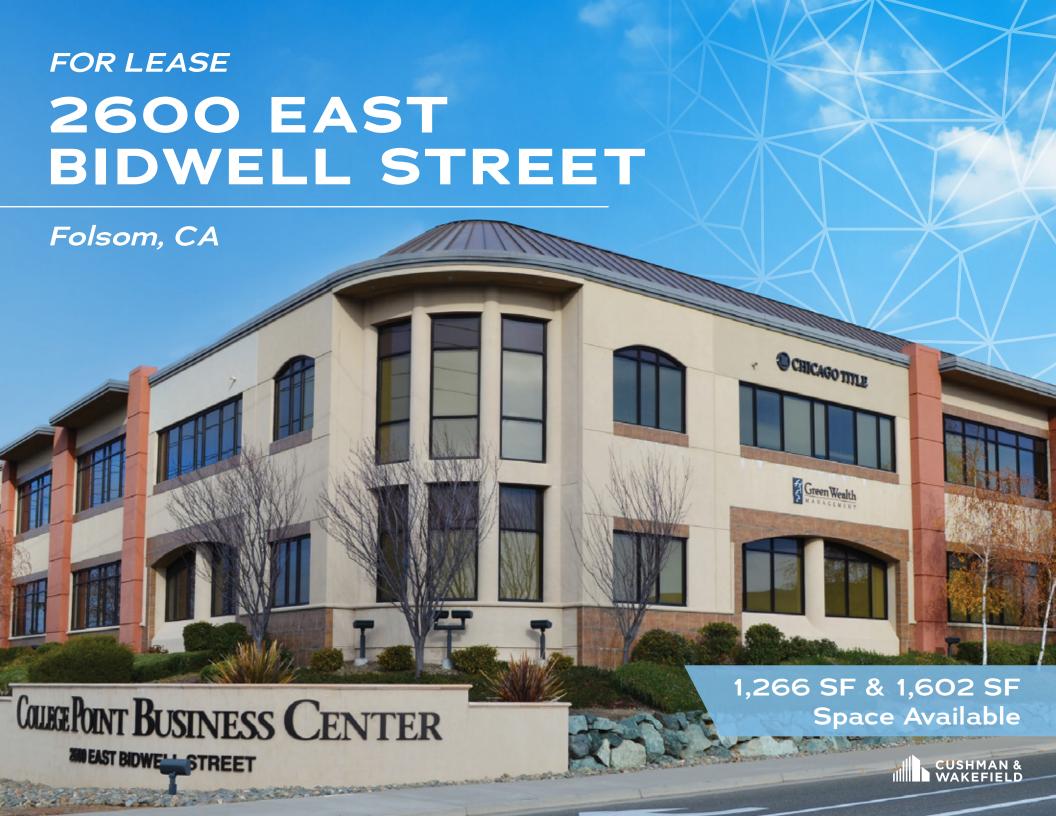

Folsom, CA

# PROPERTY FEATURES

- Two story ±40,000 SF multi-tenant office building located 1 mile north of Highway 50 off East Bidwell Street in Folsom
- · Parking ratio of 4 per 1,000 SF
- Numerous nearby restaurants, banking & shopping options
- · Common-area break room on second floor