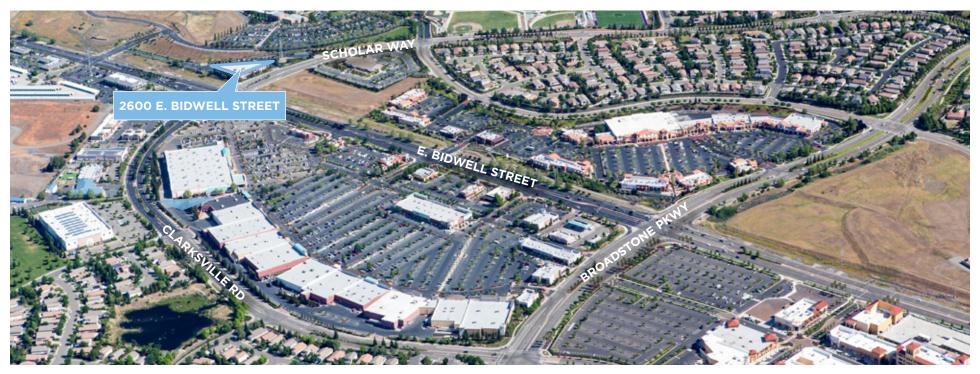

## **AMENITY**

## MAP

- FOLSOM GATEWAY
  Courtyard by Marriott
  Staples
  Leatherby's
  REI
  Ulta Beauty
  PetSmart
  Olive Garden
- PALLADIO SHOPPING CENTER
  Mas Taco Bar
  Panera Bread
  Barnes & Noble
  Dave & Busters
  Buckhorn BBQ & Grill
  Nordstrom Rack
  Iron Horse Tavern
- BROADSTONE PLAZA
  Michaels
  Marshalls
  Ross
  Old Navy
  Five Below
  Chick-fil-A
  Buffalo Wild Wings
- BROADSTONE MARKETPLACE
  CVS Pharmacy
  Party City
  European Wax Center
  Jack's Urban Eats
  Thai Paradise
  Temple Coffee Roasters
  B.J's Restaurant & Brewhouse