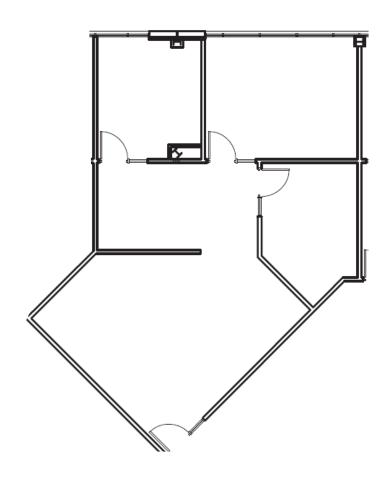

Suite 205 - 1,266 SF

Suite 280 - 1,602 SF

Folsom, CA

FLOOR PLAN

SUITE 205 | ±1,266 RSF

Folsom, CA

FLOOR PLAN

SUITE 280 | ±1,602 RSF