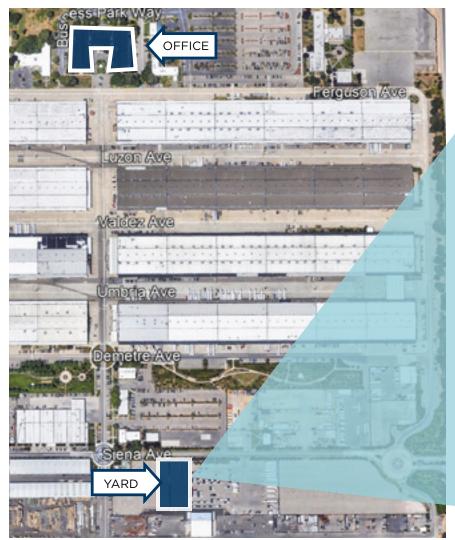

SAME IS SUBMITTED SUBJECT TO ERRORS, OMISSIONS, CHANGE OF PRICE, RENTAL OR OTHER CONDITIONS, WITHADURAVAL WITHOUT NOTICE, AND TO ANY SPECIAL LISTING CONDITIONS IMPOSED BY THE PROPERTY OWNER(S). ANY PROJECTIONS, OPINIONS OR ESTIMATES ARE SUBJECT TO UNCERTAINTY AND DO NOT SIGNIFY CURRENT OR FUTURE PROPERTY PERFORMANCE.



#### Building 150 15 Business Pkwy, Sacramento CA **FOR SUBLEASE** 1st floor (NOT TO SCALE)

### $\pm 2,795$ SF available





depotpark.com

For more information, please contact: **BRYCE MACDONALD** Senior Director

+1 916 288 4806

CA License #01422174

**DAVID NICHOLSON** Senior Director +1 916 288 4422 bryce.macdonald@cushwake.com david.nicholson@cushwake.com CA License #01845338



# Lot 463 For sublease

### Siena Avenue, Sacramento CA

# ±35,030 SF

(NOT TO SCALE)







depotpark.com

For more information, please contact: BRYCE MACDONALD Senior Director +1 916 288 4806 bryce.macdonald@cushwake.com CA License #01422174

DAVID NICHOLSON Senior Director +1 916 288 4422 david.nicholson@cushwake.com CA License #01845338