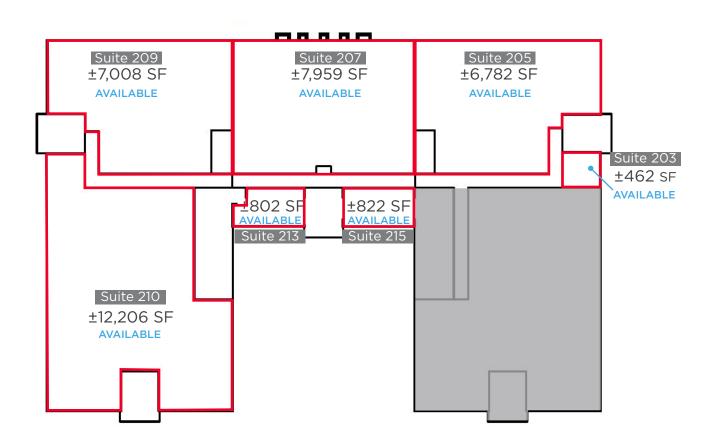

### Building 150 15 Business Pkwy, Sacramento CA

2nd floor

±462 SF UP TO ±36,040 SF

depotpark.com

For more information, please contact: