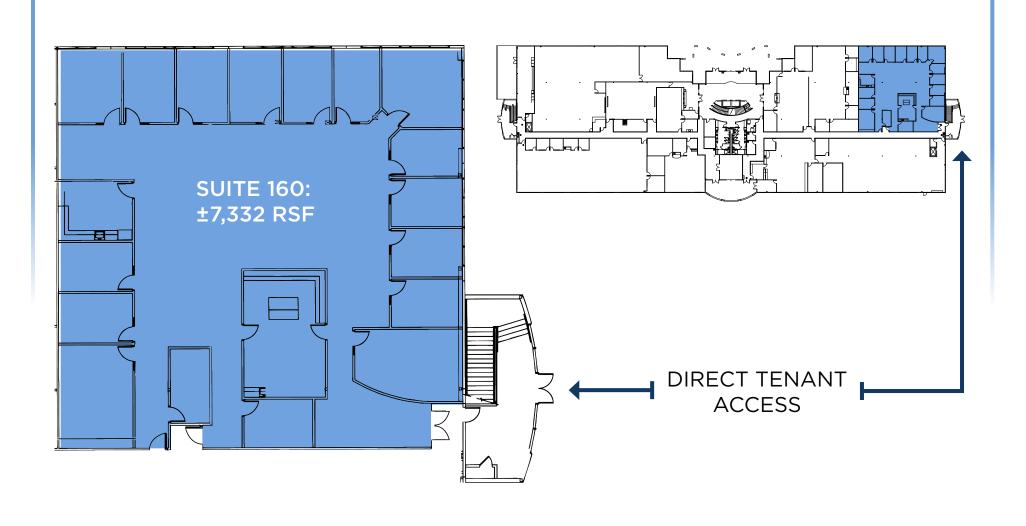

# FLOOR PLANS

## SUITE 160: ±7,332 RSF

(CAN BE DEMISED TO +/- 4,500 RSF OR +/- 2,800 RSF)