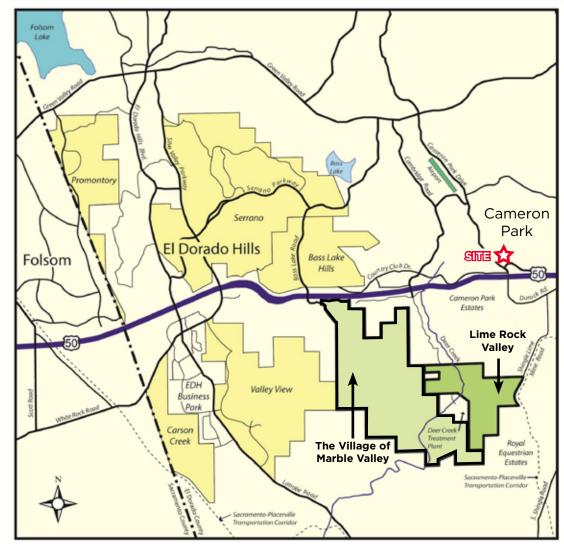

# **PROPOSED PROJECTS NEARBY**

# GOLDORADO SHOPPING CENTER

CAMERON PARK, CA

#### Village of Marble Valley

Village of Marble Valley Specific Plan proposes for the development of 2,342 acres of land consisting of approximately 3,236 dwelling units and 475,000 square feet of commercial. The project is located in between El Dorado Hills and Cameron Park area south of Highway 50.

#### **Lime Rock Valley**

Lime Rock Valley Specific Plan proposes for the development of 740 acres of land consisting of approximately 800 dwelling units. The project is located south of Highway 50 in the Cameron Park area.