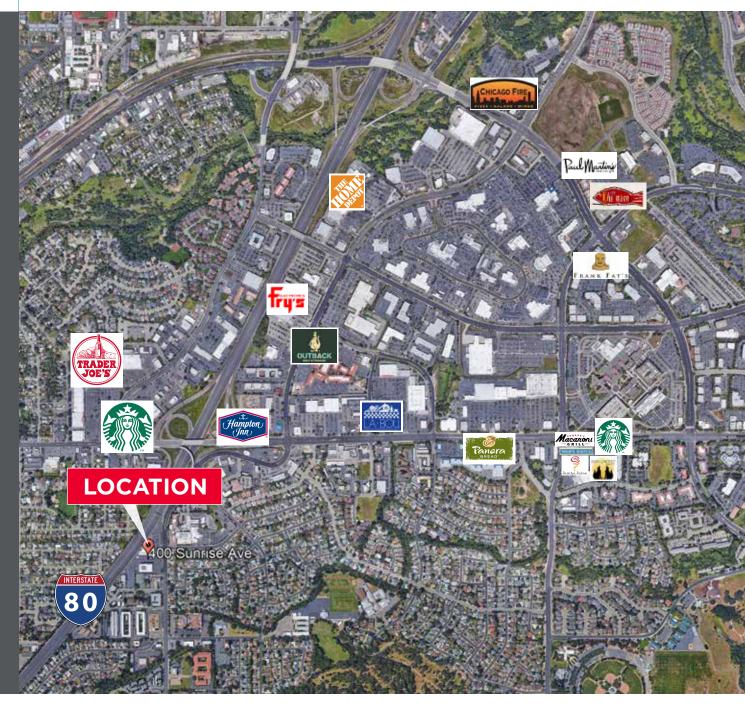

# **LOCATION:**

Directly off Hwy 80 with a signalized vehicle entrance to the property.

### **AMENITIES:**

Convenient distance to numerous restaurants, shopping, hotels and medical offices.