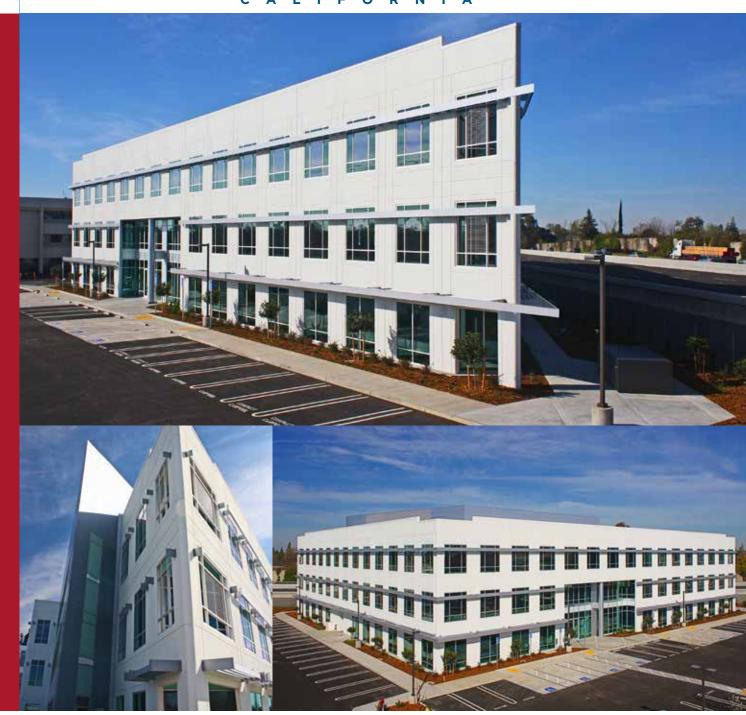

# LANDMARK

4 0 0 SUNRISE ROSEVILLE
CALIFORNIA

# **LOCATION:**

Directly off Hwy 80 with a signalized vehicle entrance to the property.

# **PARKING:**

4.0/1,000 SF

# **SIGNAGE:**

Multiple signage options available

### **AMENITIES:**

Convenient distance to numerous restaurants, shopping, hotels and medical offices.