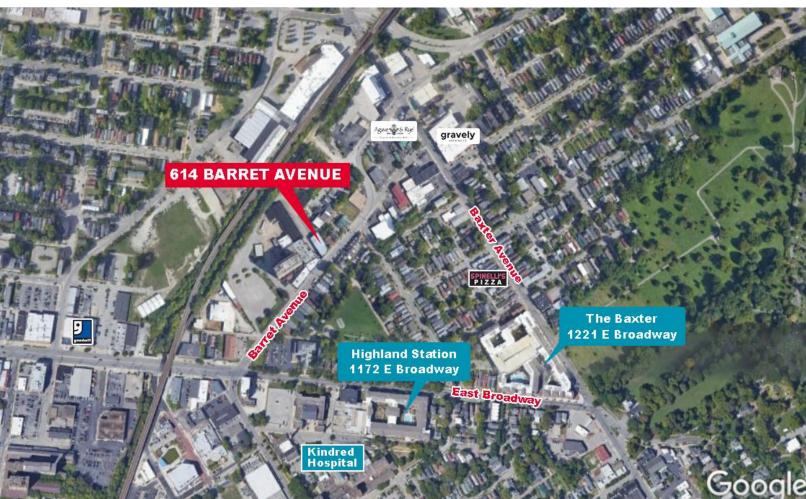

# **Demographics**

|                  | 1 Mile   | 3 Mile   | 5 Mile   |  |
|------------------|----------|----------|----------|--|
| Population       | 15,203   | 112,337  | 264,171  |  |
| Median HH Income | \$42,763 | \$54,630 | \$56,731 |  |
| Median Age       | 44       | 47       | 51       |  |

# **Traffic Counts**

| Barret Avenue | 4,227 ADT  |
|---------------|------------|
| Baxter Avenue | 9,012 ADT  |
| East Broadway | 18,717 ADT |