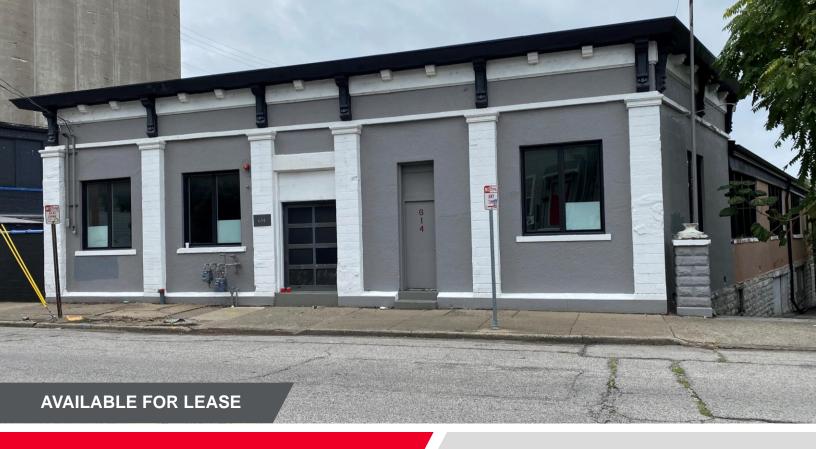

# 614 BARRET AVENUE

Louisville, KY 40204

12,474 SF

# **PROPERTY HIGHLIGHTS**

- 12,474-sf office or retail space for lease
- Wide open space with high ceilings, exposed beams and brick
- Front door street parking and off-street parking, as well
- Strategic location connecting vibrant Louisville neighborhoods
- EZ-1 Zoning