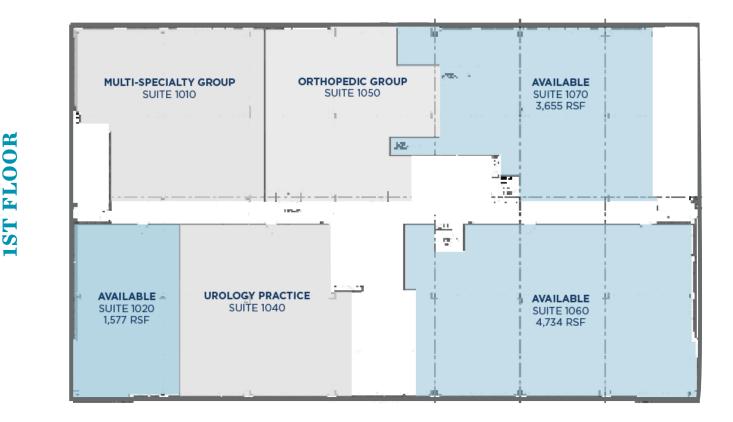

### - STACKING PLANS

The Oviedo Medical Office Building, located on campus of HCA's Oviedo Medical Center boasts 40,000 SF of medical office space, in the heart of the family friendly community of Oviedo. With access to major roadways including SR 426 and SR 417, clients and patients will have access to the property from all areas of Central Florida. The close proximity to HCA will also give physicians a rare networking opportunity with others in the medical field.