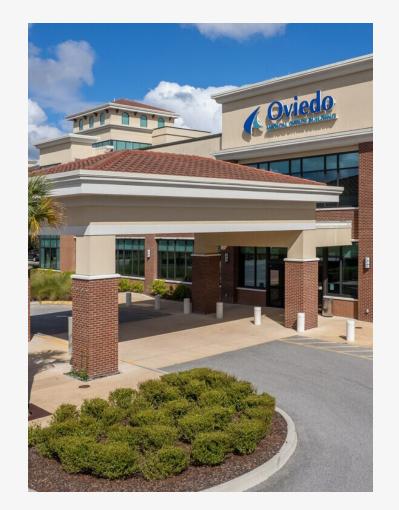

# **8400** RED BUG LAKE ROAD

OVIEDO | 32765 OVIEDO MEDICAL OFFICE BUILDING

### PROPERTY HIGHLIGHTS

- Class A Medical Office in the heart of Oviedo
- Prime Location on campus of HCA's Oviedo Medical Center
- Excellent Visibility
- Easy Access to SR 426 & SR 417
- AADT of 42,413 vehicles at Red Bug Lake Rd and Eastern Beltway W
- Covered Patient Drop Off Area
- Very Generous TI Allowance
- Rental Rate: \$34.00 \$36.00 SF Full Service
- Full Service Rental Rate Includes All expenses, counting utilities & In-suite Janitorial

### - STACKING PLANS

The Oviedo Medical Office Building, located on campus of HCA's Oviedo Medical Center boasts 40,000 SF of medical office space, in the heart of the family friendly community of Oviedo. With access to major roadways including SR 426 and SR 417, clients and patients will have access to the property from all areas of Central Florida. The close proximity to HCA will also give physicians a rare networking opportunity with others in the medical field.