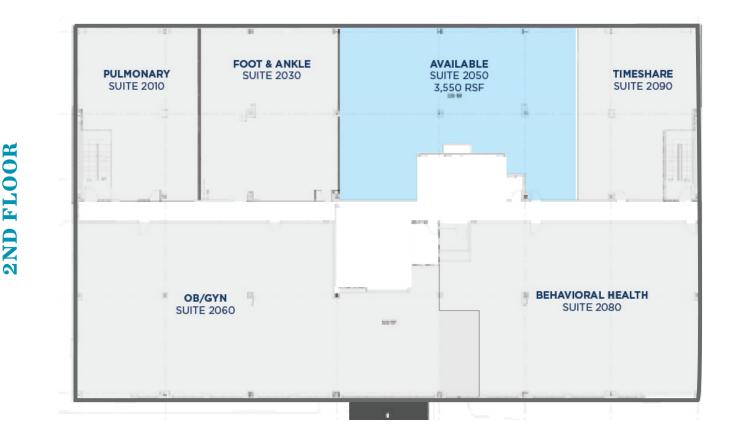

### - STACKING PLANS

The Oviedo Medical Office Building, located on campus of HCA's Oviedo Medical Center boasts 40,000 SF of medical office space, in the heart of the family friendly community of Oviedo. With access to major roadways including SR 426 and SR 417, clients and patients will have access to the property from all areas of Central Florida. The close proximity to HCA will also give physicians a rare networking opportunity with others in the medical field.