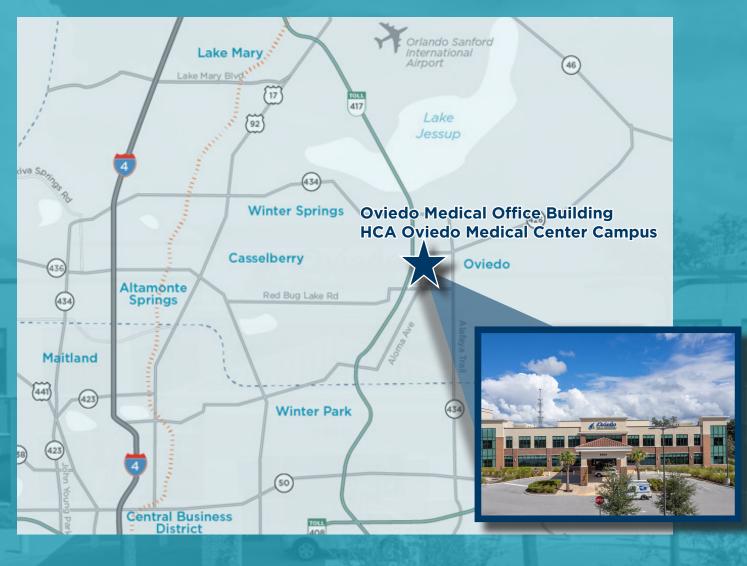

### PROPERTY HIGHLIGHTS

- Class A Medical Office in the heart of Oviedo
- Prime Location on campus of HCA's Oviedo Medical Center
- Excellent Visibility
- Easy Access to SR 426 & SR 417
- AADT of 42,413 vehicles at Red Bug Lake Rd and Eastern Beltway W
- Covered Patient Drop Off Area
- Very Generous TI Allowance
- Rental Rate: \$34.00 \$36.00 SF Full Service
- Full Service Rental Rate Includes All expenses, counting utilities & In-suite Janitorial

### - STACKING PLANS

The Oviedo Medical Office Building, located on campus of HCA's Oviedo Medical Center boasts 40,000 SF of medical office space, in the heart of the family friendly community of Oviedo. With access to major roadways including SR 426 and SR 417, clients and patients will have access to the property from all areas of Central Florida. The close proximity to HCA will also give physicians a rare networking opportunity with others in the medical field.