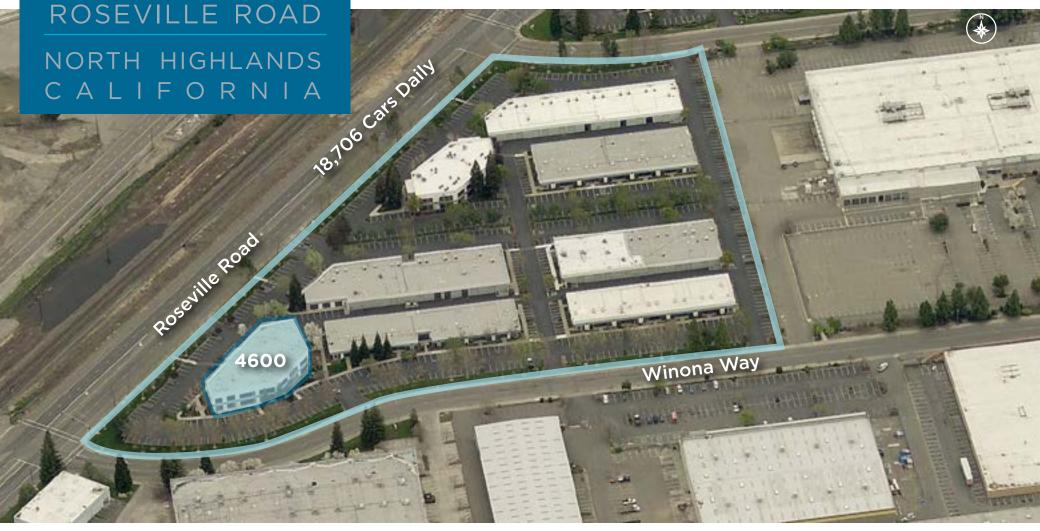

4600

ROSEVILLE ROAD

NORTH HIGHLANDS 18,706 Cars Dail CALIFORNIA

McCLELLAN Roseville Road AIRFORCE BASE

CUSHMAN &

OAKDALE ELEMENTARY OAKDALE **PARK** 

FOR MORE INFORMATION, PLEASE CONTACT: