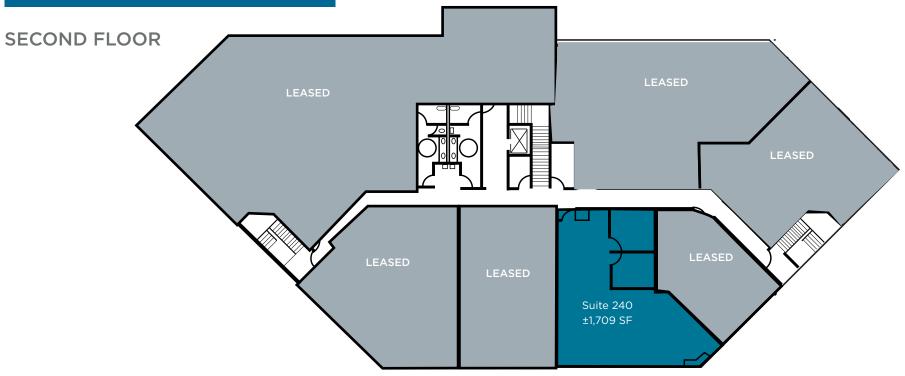

## **AVAILABILITIES**

Suite 100: ±1,932 SF Suite 190: ±3,650 SF Suite 240: ±1,709 SF