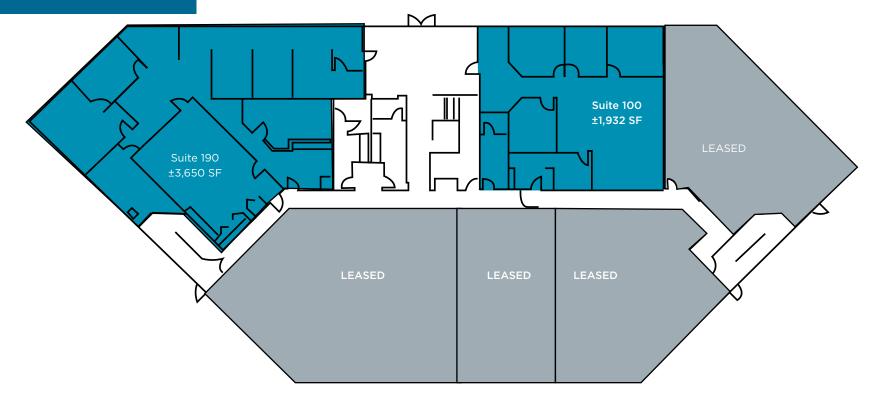

## **AVAILABILITIES**

Suite 100: ±1,932 SF Suite 190: ±3,650 SF Suite 240: ±1,709 SF

# FOR LEASE 4600 ROSEVILLE ROAD NORTH HIGHLANDS C A L I F O R N I A

**FIRST FLOOR** 

FOR MORE INFORMATION, PLEASE CONTACT: