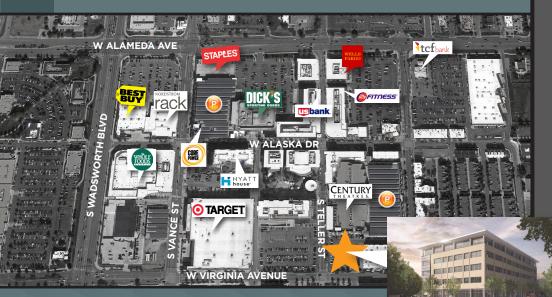

- Opportunity for building  $\star$ identity & signage
- Walk to restaurants, banks, \* fitness centers and Whole Foods
- **(D)** Tons of parking!
- New efficient plate & systems  $\bigstar$
- Ready for high-density users +
- Adjacent to park and walking trails
- Abundant employee housing  $\bigstar$ nearbv
- Fully entitled, designed and approved!