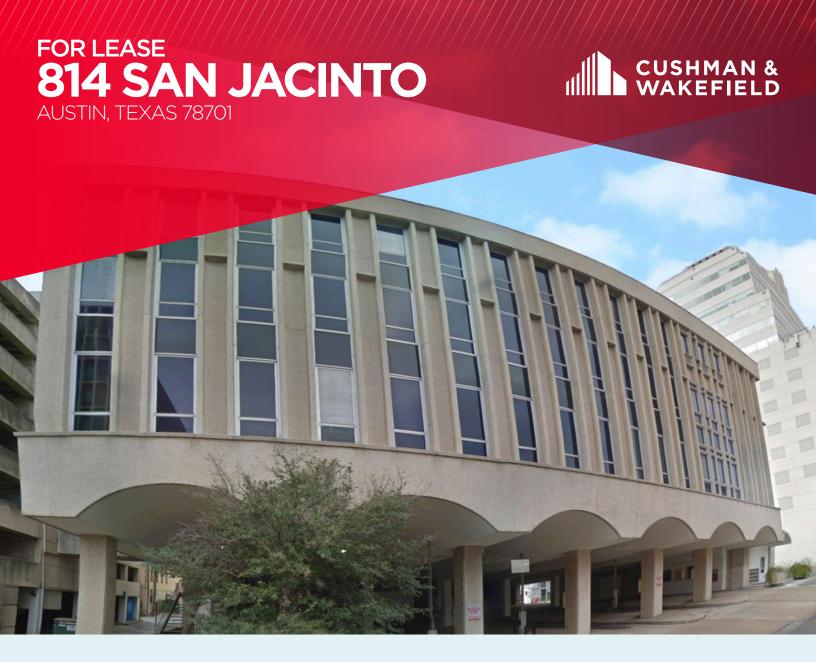

SPACE AVAILABLE 697 RSF - 4,814 RSF

#### **PROPERTY HIGHLIGHTS**

**LEASE TERM** 

1-2 Years

**NET RENTAL RATE** 

\$16.00 - \$18.00/RSF/YR 3% Annual Bumps

**OPERATING EXPENSES** 

2023 Estimate - \$12.45 sf/yr

**TENANT IMPROVEMENTS** 

Negotiable



## FOR LEASE 814 SAN JACINTO



## AUSTIN, TEXAS 78701

#### **LOCATION & PROPERTY**

#### **PROPERTY FEATURES**

- Attached Garage: 3:1,000 Ratio \$175/Mo. Unreserved
- Building Conference Room
- Shower
- Bike Storage
- 3 Blocks From State Capitol
- Great Access To Walkable Amenities (See Amenity Map)

#### **SPACE AVAILABLE**

Suite 200 - 1,524 RSF

Suite 201 - 1,541 RSF

Suite 206 - 2,296 RSF

Suite 300 - 2,122 RSF

Suite 301 - 1,664 RSF

Suite 302 & 304 - 2,623 RSF\*\*

Suite 303 - 880 RSF

Suite 307 - 2,270 RSF

Suite 403 - 3,403 RS