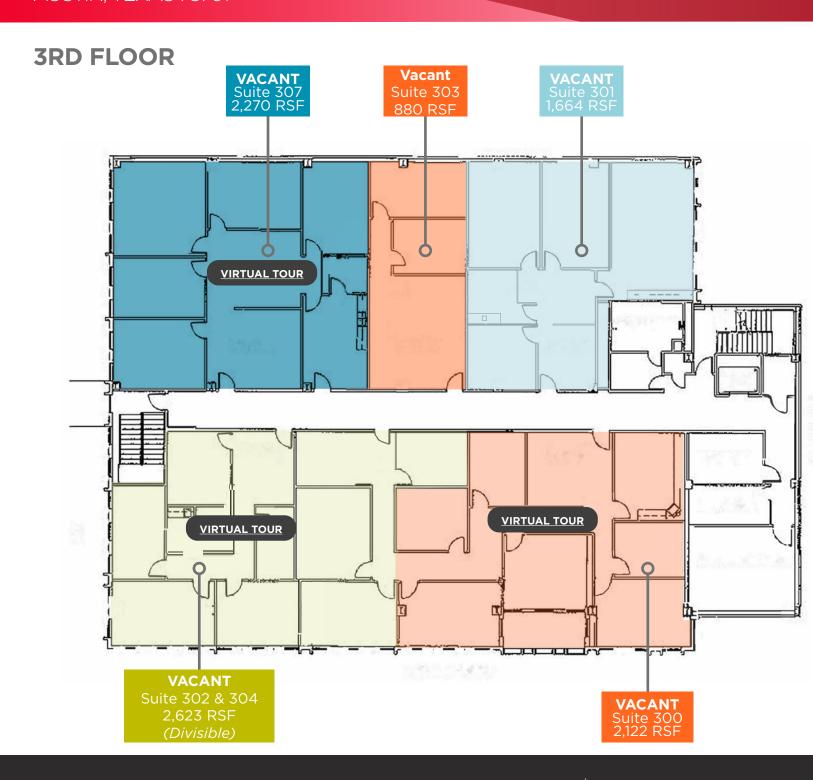

#### **SPACE AVAILABLE**

Suite 200 - 1,524 RSF

Suite 201 - 1,541 RSF

Suite 206 - 2,296 RSF

Suite 300 - 2,122 RSF

Suite 301 - 1,664 RSF

Suite 302 & 304 - 2,623 RSF\*\*

Suite 303 - 880 RSF

Suite 307 - 2,270 RSF

Suite 403 - 3,403 RSF\*

Suite 409 - 1,398 RSF\*

\*Contiguous (See Floor Plan)

<sup>\*\*</sup>Divisible