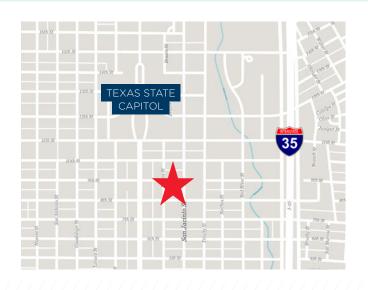

#### **LOCATION & PROPERTY**

#### **PROPERTY FEATURES**

- Attached Garage: 3:1,000 Ratio \$175/Mo. Unreserved
- Building Conference Room
- Shower
- Bike Storage
- 3 Blocks From State Capitol
- Great Access To Walkable Amenities (See Amenity Map)