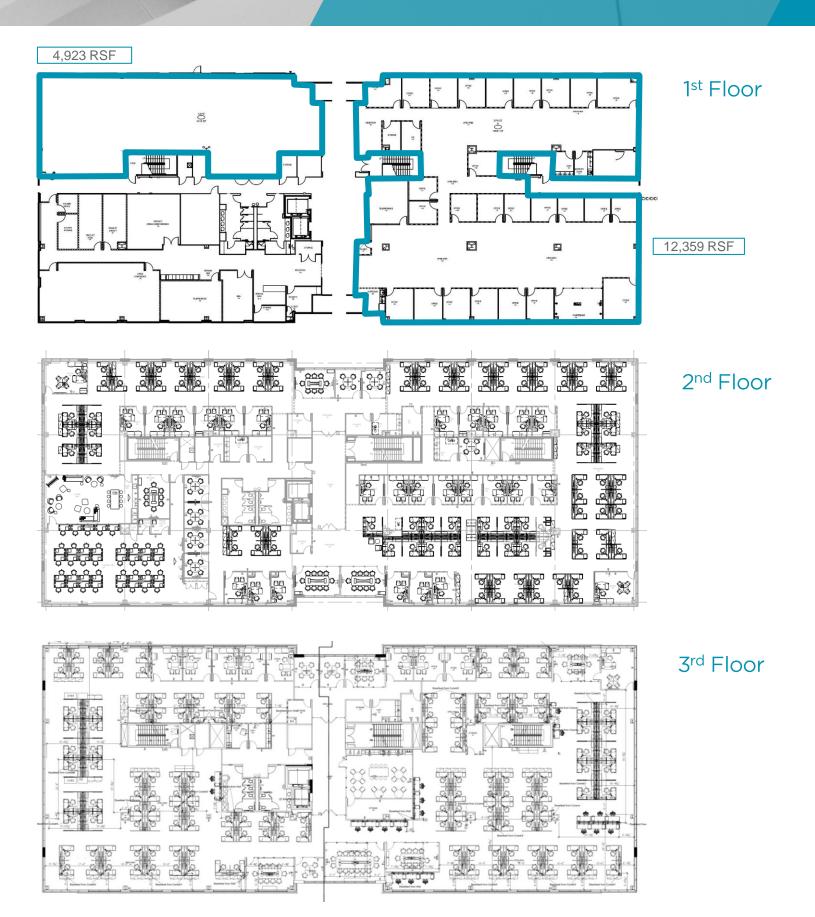

# 25,000-77,000 SF OF NEWLY FINISHED SUBLEASE SPACE IN THE NEWLY DEVELOPED GREENLEIGH IN BALTIMORE CROSSROADS

Approximately 26,483 rentable square feet on the second floor up to the entire building of 76,980 square feet is available through May 31, 2029

Extensive glass line with state of the art workplace strategy components

"Plug and Play": Haworth furniture systems can be made available New building construction & open ceiling concept throughout

5/1,000 Square feet parking