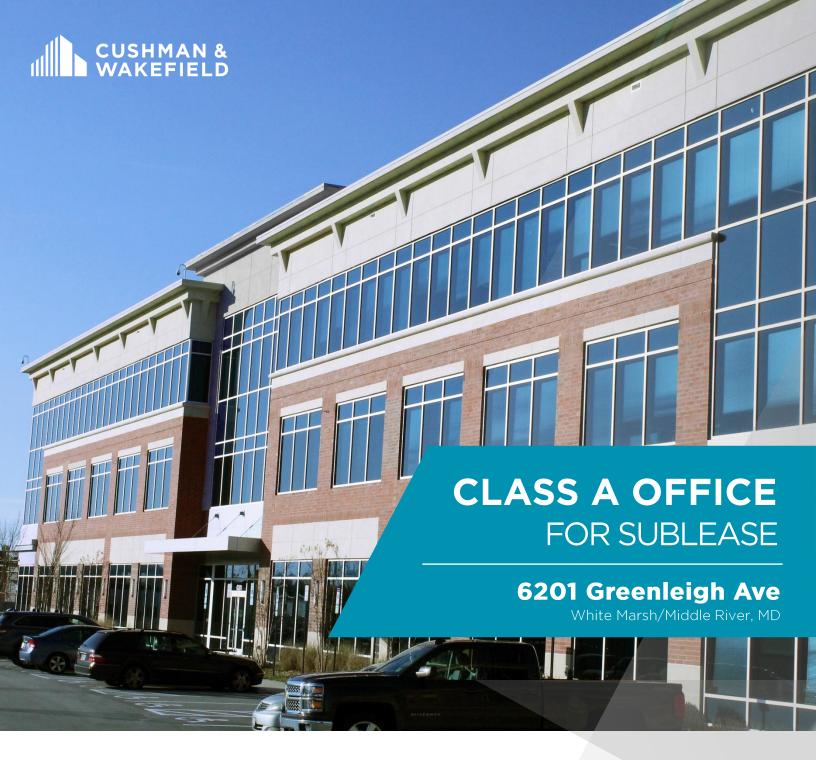

# **OFFICE** FOR SUBLEASE

# 6201 GREENLEIGH AVE | WHITE MARSH/MIDDLE RIVER, MD

# 25,000-77,000 SF OF NEWLY FINISHED SUBLEASE SPACE IN THE NEWLY DEVELOPED GREENLEIGH IN BALTIMORE CROSSROADS

Approximately 26,483 rentable square feet on the second floor up to the entire building of 76,980 square feet is available through May 31, 2029