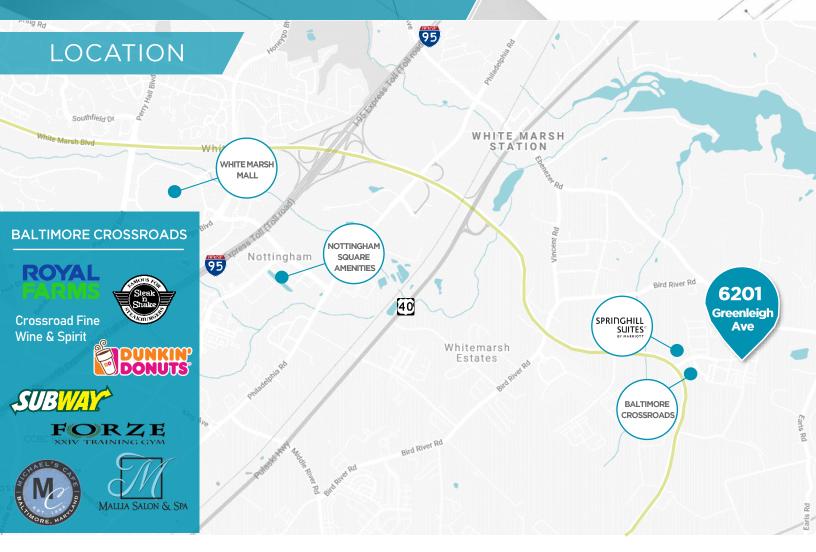

# **GREENLEIGH AT BALTIMORE CROSSROADS**

# **RESIDENTIAL**

1,000 single-family & town homes

1,000 luxury apartments

## RETAIL

35,000 SF inline retail within walking distance

#### **HOSPITALITY**

SpringHill Suites by Marriott hosting 120 Rooms