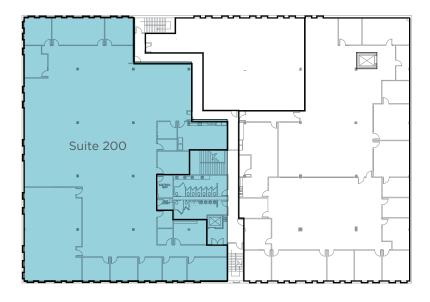

#### **Second Floor**

Suite 200 - 12,552 SF

### **Space Highlights**

- Highly efficient layout
- Large break room
- Excellent condition
- Walking distance to several restaurants, hotels, and post office

Cushman & Wakefield Copyright 2015. No warranty or representation, express or implied, is made to the accuracy or completeness of the information contained herein, and same is submitted subject to errors, omissions, change of price, rental or other conditions, withdrawal without notice, and to any special listing conditions imposed by the property owner(s). As applicable, we make no representation as to the condition of the property (or properties) in question.