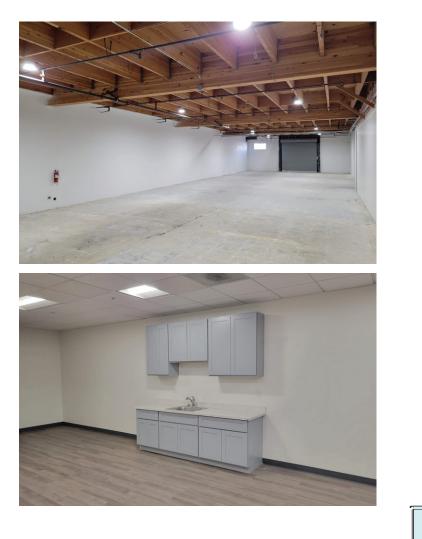

## **PROPERTY HIGHLIGHTS**

- Office and Industrial Units
- Newly Remodeled Common Areas and Atrium
- Common Breakroom
- Building Power: 21 kV / 12,000 Amp at 480/277 Volts
- Great Central Location with Easy Access to Highway
  880 and Highway 101 via the Dumbarton Bridge