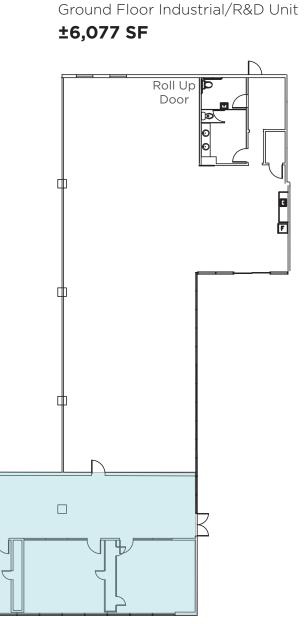

# CENTRAL COURT 37500-37600 CENTRAL COURT, NEWARK, CA

FLOOR PLAN

**37500 CENTRAL COURT** 

Dropped Ceiling HVAC Office Area (Approx. 25% of leased area)

Scott Dever Managing Director +1 408 615 3457 scott.dever@cushwake.com LIC #01890552

## CENTRAL COURT 37500-37600 CENTRAL COURT, NEWARK, CA

FLOOR PLAN